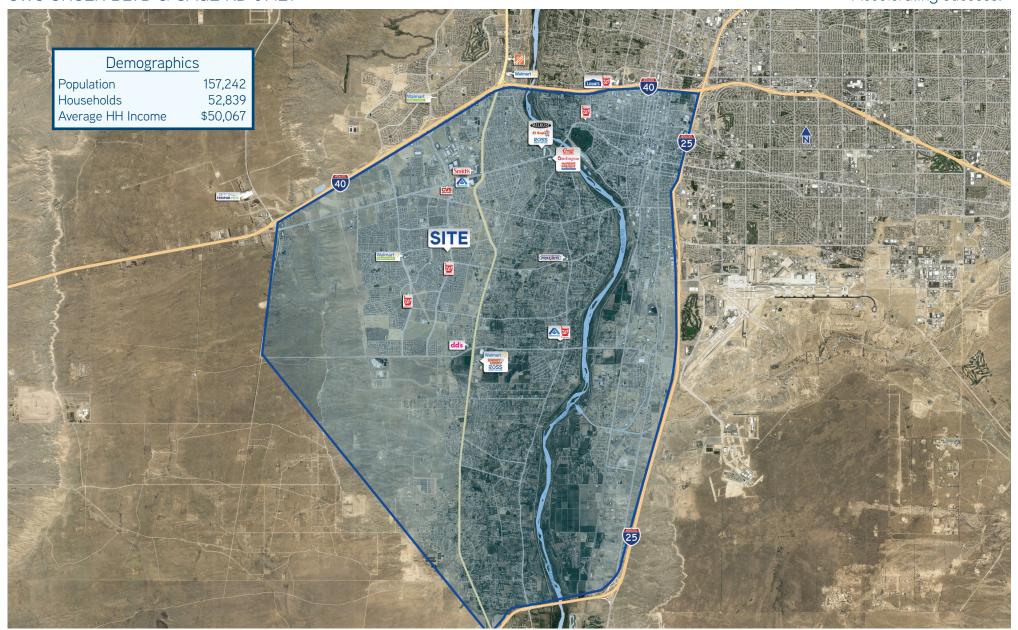

# Demographics

SWC UNSER BLVD & SAGE RD 87121

Accelerating success.

## Demographics

|                   | 1-Mile   | 3-Mile   | 5-Mile   |
|-------------------|----------|----------|----------|
| Total Population  | 21,988   | 106,312  | 181,535  |
| Total Households  | 6,340    | 33,243   | 62,077   |
| Average HH Income | \$53,997 | \$51,135 | \$53,790 |