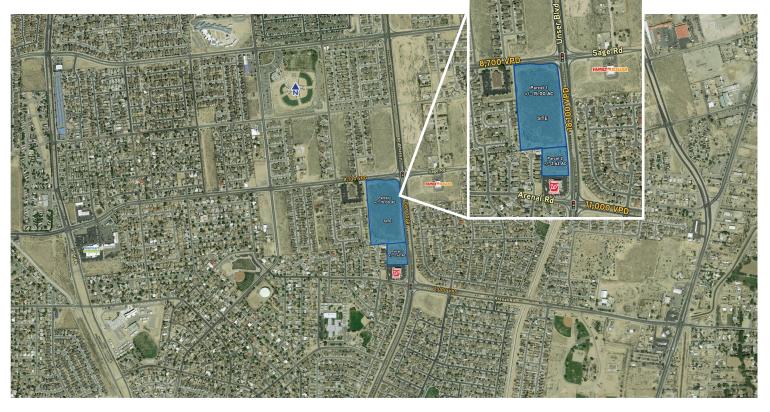

#### Details

> Lease Rate: See Broker +/- 17.62 AC > Lot Size: +/- 15.00 AC Parcel 1: Parcel 2: +/- 2.62 AC > Zoning: SU-1 / C-1

### Property Features

- > Prime retail development opportunity in highly underserved trade area
- > Major growth corridor with multiple housing developments in area
- > Anchor & Jr. Anchor, Pad Sites and Shop Space opportunities available
- > Located at a signalized intersection with multiple access points
- > Excellent visibility on the hard corner with traffic counts in excess of 26,800 VPD

## Trade Area Aerial

SWC UNSER BLVD & SAGE RD 87121

Accelerating success.