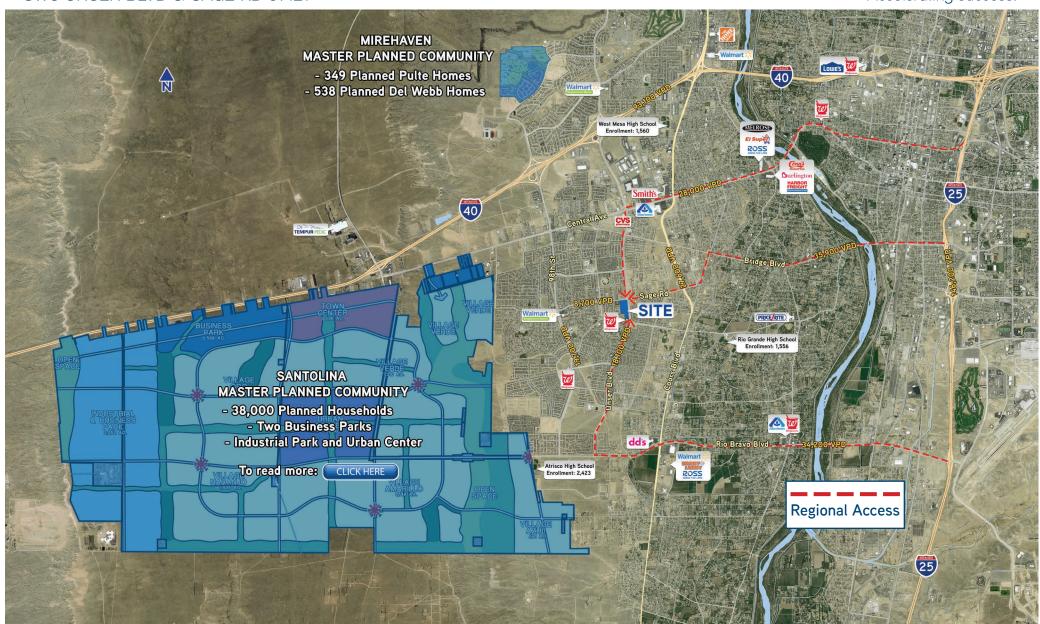

### Property Features

- > Prime retail development opportunity in highly underserved trade area
- > Major growth corridor with multiple housing developments in area
- > Anchor & Jr. Anchor, Pad Sites and Shop Space opportunities available
- > Located at a signalized intersection with multiple access points
- > Excellent visibility on the hard corner with traffic counts in excess of 26,800 VPD

## Trade Area Aerial

SWC UNSER BLVD & SAGE RD 87121

Accelerating success.