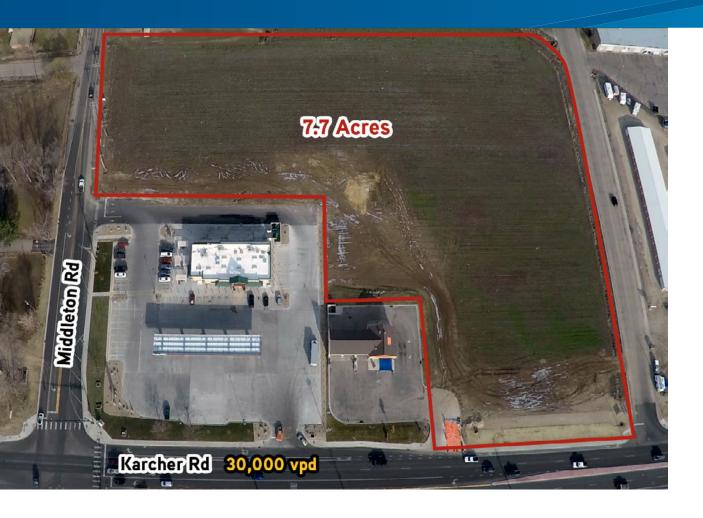

## PROPERTY INFORMATION

Land Size: 7.7 Acres

Sale Price: \$2,878,450

Zoning: **Business Commercial** 

Traffic Count: 30,000 vpd

## **HIGHLIGHTS**

- 423 feet of frontage on Middleton Road
- Ideal location with frontage on Karcher, Middleton & Sundance
- City services in road
- High profile location
- Intersection recently overhauled