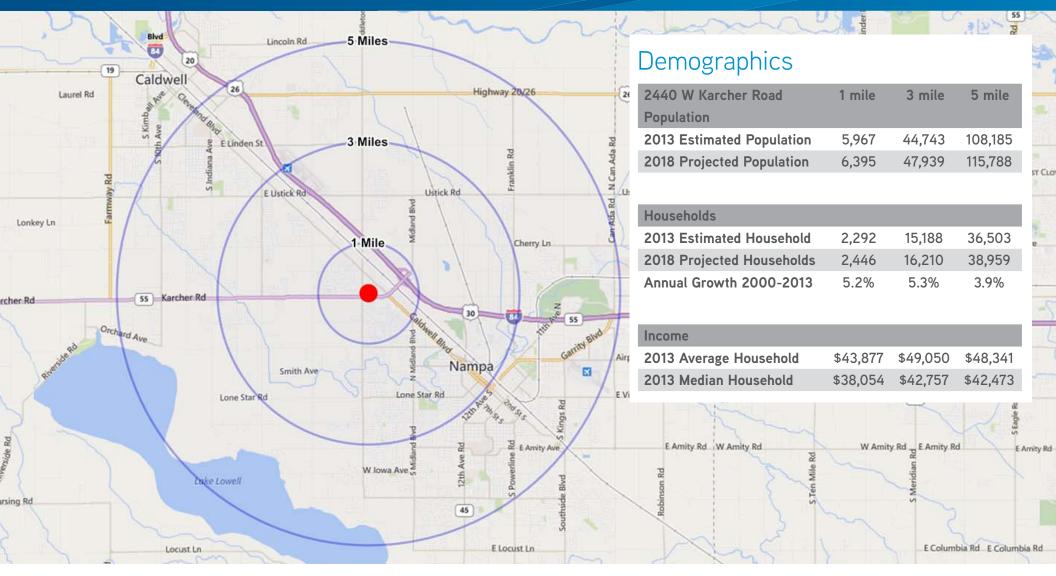

## FOR SALE 2440 W. KARCHER ROAD NAMPA, ID 83651





## PROPERTY INFORMATION

Land Size: 7.7 Acres

Sale Price: \$2,878,450

Zoning: **Business Commercial** 

Traffic Count: 30,000 vpd

## **HIGHLIGHTS**

- 423 feet of frontage on Middleton Road
- Ideal location with frontage on Karcher, Middleton & Sundance
- City services in road
- High profile location
- Intersection recently overhauled

FOR MORE INFORMATION

LINCOLN HAGOOD 208 472 1667 lincoln.hagood@colliers.com **BRYANT JONES** 208 472 1663 bryant.jones@colliers.com MIKE PEÑA 208 472 1666 mike.pena@colliers.com

## FOR SALE | 2440 W. KARCHER ROAD NAMPA, ID 83651







LINCOLN HAGOOD 208 472 1667 lincoln.hagood@colliers.com BRYANT JONES 208 472 1663 bryant.jones@colliers.com MIKE PEÑA 208 472 1666 mike.pena@colliers.com