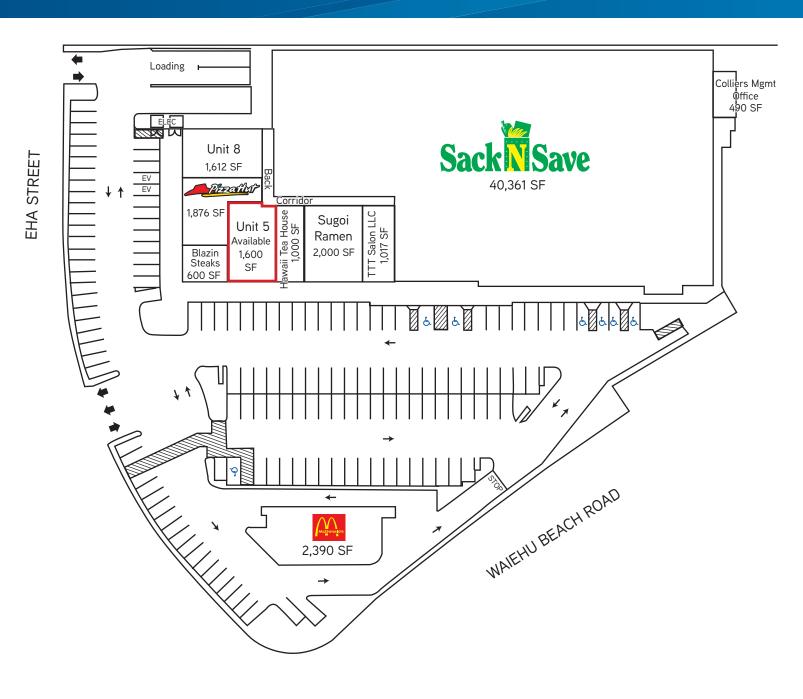

### **Property Description**

This 52,946 square foot neighborhood center has Sack N Save, McDonald's and Pizza Hut as anchor tenants. Co-tenants include Sugoi Ramen, Blazin' Steaks, and Nail Art Salon.

Area: Wailuku, Maui TMK: 2-3-4-44-18

Zoning: M-1

Asking Base Rent: \$2.00 PSF/Mo.

Term: 3-5 years

Additional Charges: \$0.85 PSF/Mo. (2018 estimated)

Features & Benefits:

- Anchor tenants: Sack N Save. McDonald's & Pizza Hut
- Active neighborhood center
- High traffic area
- Growing trade area