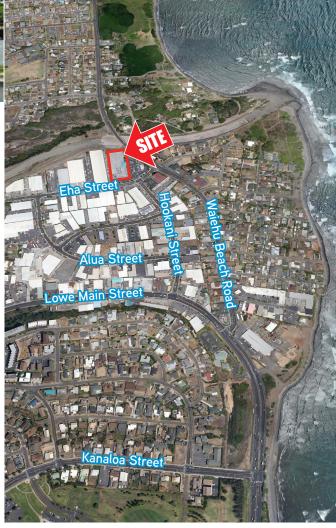

Area: Wailuku, Maui TMK: 2-3-4-44-18

Zoning: M-1

Asking Base Rent: \$2.00 PSF/Mo.

Term: 3-5 years

Additional Charges: \$0.85 PSF/Mo. (2018 estimated)

Features & Benefits:

- Anchor tenants: Sack N Save. McDonald's & Pizza Hut
- Active neighborhood center
- High traffic area
- Growing trade area