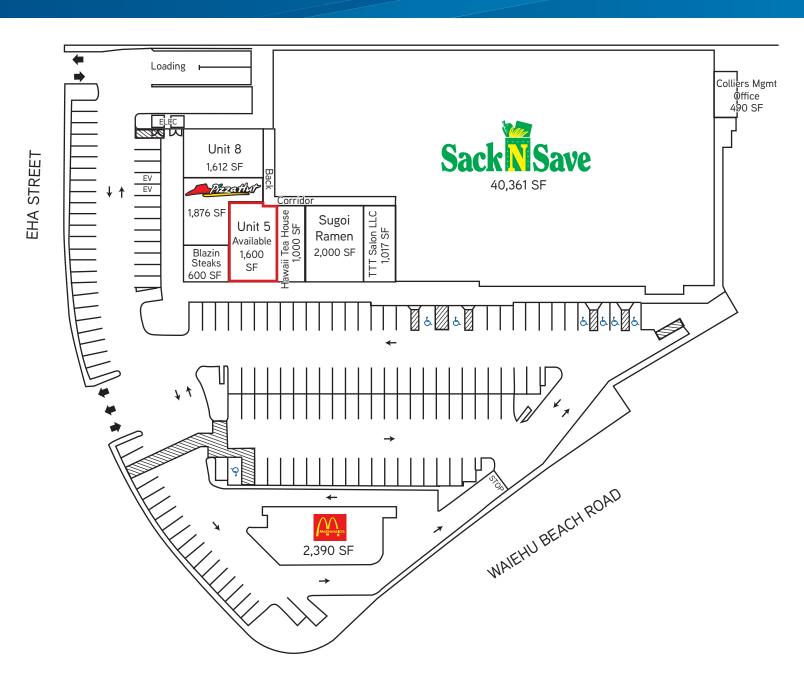

### **Property Description**

This 52,946 square foot neighborhood center has Sack N Save, McDonald's and Pizza Hut as anchor tenants. Co-tenants include Sugoi Ramen, Blazin' Steaks, and Nail Art Salon.

#### Features & Benefits:

- Anchor tenants: Sack N Save, McDonald's & Pizza Hut
- Active neighborhood center
- High traffic area
- Growing trade area