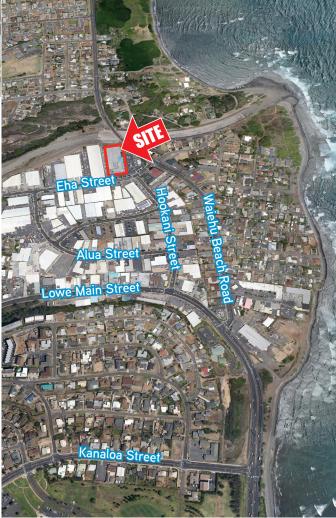

## Wailuku Town Center

790 EHA STREET, WAILUKU, MAUI, HAWAII 96793

Area: Wailuku, Maui TMK: 2-3-4-44-18

Zoning: M-1

Asking Base Rent: \$2.00 PSF/Mo.

Term: 3-5 years

CAM: \$0.83 PSF/Mo. (2017 estimated)

# Wailuku Town Center

790 EHA STREET, WAILUKU, MAUI, HAWAII 96793