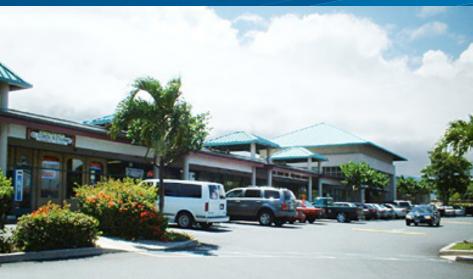

### **Property Description**

This 52,946 square foot neighborhood center has Sack N Save, McDonald's and Pizza Hut as anchor tenants. Co-tenants include Sugoi Ramen, Blazin' Steaks, and Nail Art Salon.

#### Features & Benefits:

- Anchor tenants: Sack N Save, McDonald's & Pizza Hut
- Active neighborhood center
- High traffic area
- Growing trade area