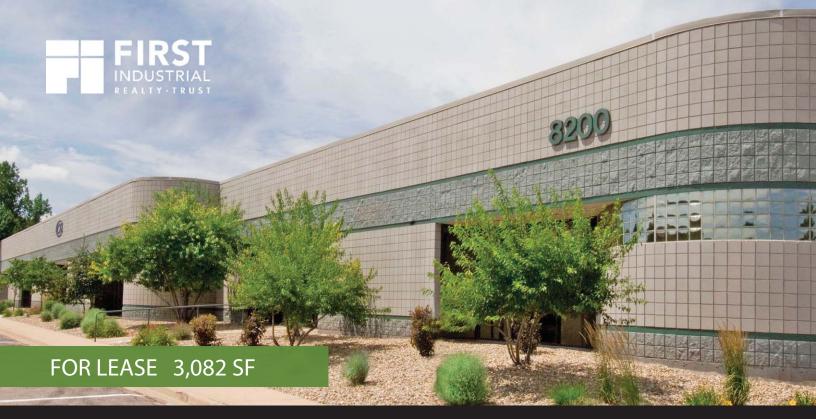

# 8250 E. Park Meadows Drive, Suite 130 Lone Tree, CO 80124

Parkway Point is a single story office, flex, R & D facility. The flexible building design allows for a wide variety of uses and industry types. Located across the street from Furniture Row with frontage, signage and visibility on Park Meadows Drive.

## Highlights

Available: January 1, 2018

Available SF: 3,082

**Office SF:** 2,198

Base Rent: \$11.25/SF NNN

**2018 CAM:** \$3.99/SF

**Monthly Rent:** \$3,914.14

Number of Docks: None (0)