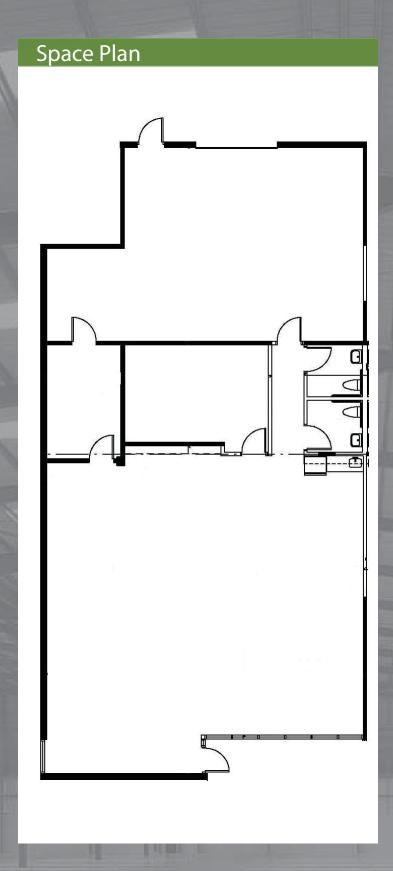

## Highlights

Available: January 1, 2018

Available SF: 3,082

**Office SF:** 2,198

Base Rent: \$11.25/SF NNN

**2018 CAM:** \$3.99/SF

**Monthly Rent:** \$3,914.14

Number of Docks: None (0)