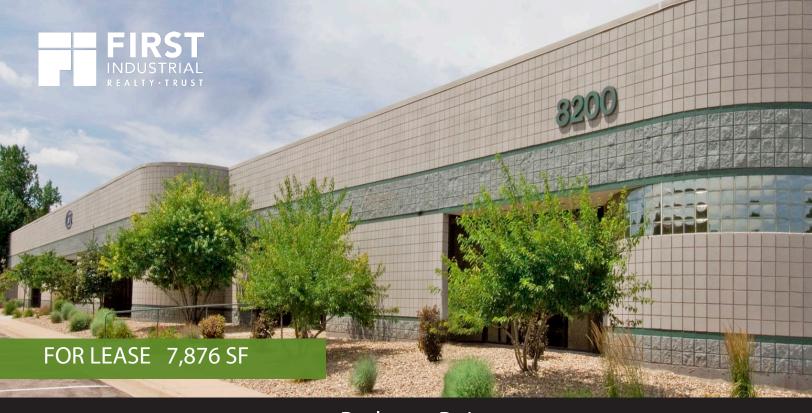

# Parkway Point 8232 E. Park Meadows Drive, Lone Tree, CO 80124

Parkway Point is a single story office, flex, R&D facility. The flexible building design allows for a wide variety of uses and industry types. Located across the street from Furniture Row. Excellent Showroom opportunity. End unit with three sides of glass.

# Highlights

Available: Second Quarter 2018

 Available SF:
 7,851

 Office SF:
 ±2,925

 Warehouse SF:
 ±4,951

Base Rent: \$10.00/SF NNN

2018 NNN: \$3.99/SF

Monthly Rent: \$9,152.96