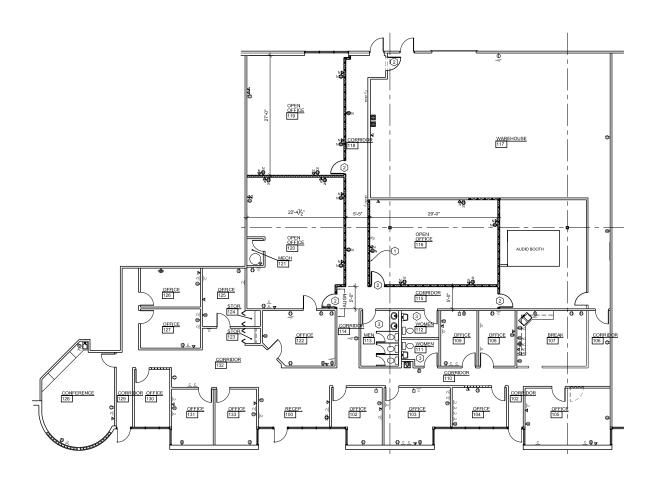

# 8204 E. Park Meadows Drive Lone Tree, CO 80124

Parkway Point is a single story office, flex, R & D facility. The flexible building design allows for a wide variety of uses and industry types. Located across the street from Furniture Row with frontage and visibility on Park Meadows Drive.

## Highlights

Available: Immediately

Available SF: 9,099

Office SF: 85% (will demo)

Base Rent: \$10.50/SF NNN

**2018 CAM:** \$3.99/SF

**Monthly Rent:** \$10,987.04

Number of Docks: None (0)

**Drive-In:** One (1)

Second DI Possible

Clear Height: 13'

Parking: Uncovered, Surface

Power: 208/120 Volt 3-Phase

(to be verified)



## 8204 E. Park Meadows Drive Lone Tree, CO 80124

## Space Plan



## **Broker Contact**



Cody Sheesley (303) 309-3520 cody.sheesley@colliers.com

www.colliers.com

#### **Owner Contact**



John Strabel Regional Director 8200 Park Meadows Drive, Unit 8226 Lone Tree, CO 80124 Direct: (248) 894-3974 jstrabel@firstindustrial.com

www.firstindustrial.com

All information furnished regarding the property for sale, rental or financing is obtained from sources deemed reliable. No representation is made to the accuracy thereof and is submitted subject to errors, omissions, change of price rental or other conditions, prior sale, lease, or financing, or withdrawal without notice. First Industrial Realty Trust, Inc. represents the Seller in this transaction and as such owes all duties and obligations thereto.