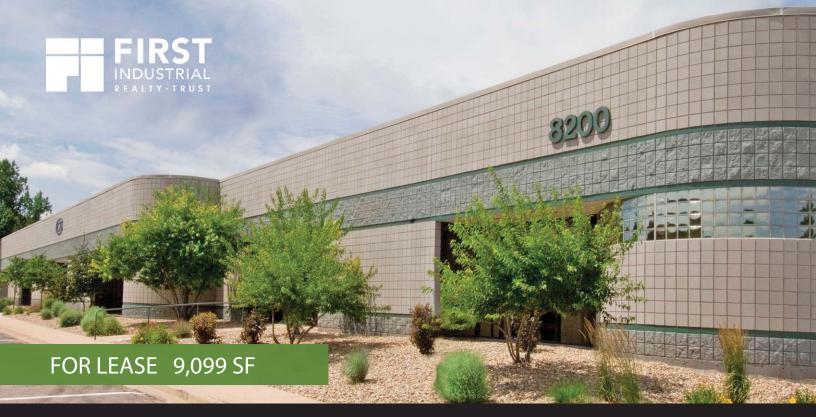

# 8204 E. Park Meadows Drive Lone Tree, CO 80124

Parkway Point is a single story office, flex, R & D facility. The flexible building design allows for a wide variety of uses and industry types. Located across the street from Furniture Row with frontage and visibility on Park Meadows Drive.

## Highlights

Available: Immediately

Available SF: 9,099

Office SF: 85% (will demo)

Base Rent: \$10.50/SF NNN

**2018 CAM:** \$3.99/SF

**Monthly Rent:** \$10,987.04

Number of Docks: None (0)