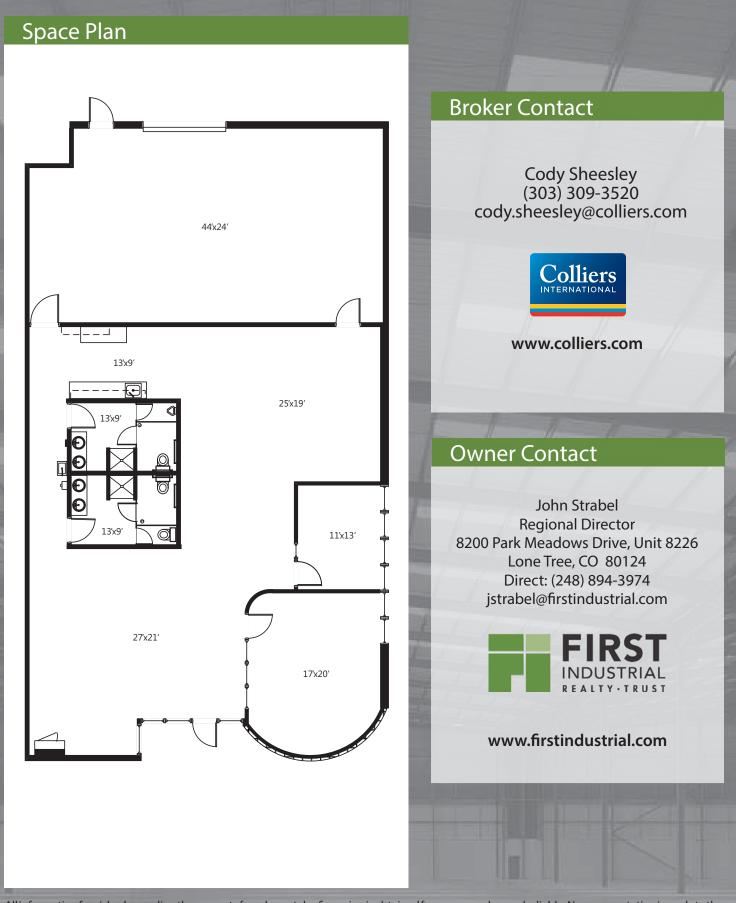

## Highlights

| Available:       | Immediately        |
|------------------|--------------------|
| Available SF:    | 3,599              |
| Office SF:       | 2,169              |
| Warehouse SF:    | 1,430              |
| Base Rent:       | \$10.75/SF NNN     |
| 2018 NNN:        | \$3.99/SF          |
| Monthly Rent:    | \$4,420.77         |
| Number of Docks: | One (1) Half Dock  |
| Drive In:        | None               |
| Clear Height:    | 13′                |
| Power:           | 3-Phase            |
| Parking:         | Uncovered, Surface |
|                  |                    |