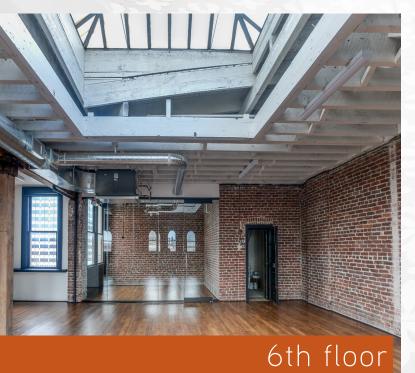

# unique space historic building open floor plans

character

### available opportunities

| 2nd floor   | +/- 1,775 RSF |
|-------------|---------------|
| 3rd floor   | +/- 4,052 RSF |
| 4th floor   | +/- 4,309 RSF |
| 6th floor   | +/- 1,911 RSF |
| Asking Rate | \$30-32 SF    |