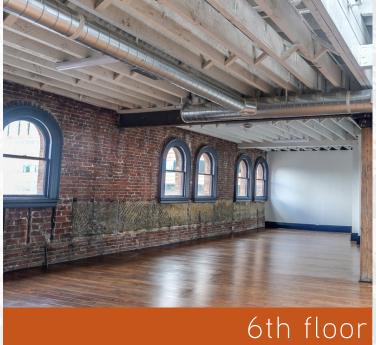

# unique space historic building open floor plans

character

### available opportunities

| 2nd floor   | +/- 1,775 RSF |
|-------------|---------------|
| 3rd floor   | +/- 4,052 RSF |
| 4th floor   | +/- 4,309 RSF |
| 6th floor   | +/- 1,911 RSF |
| Asking Rate | \$30-32 SF    |