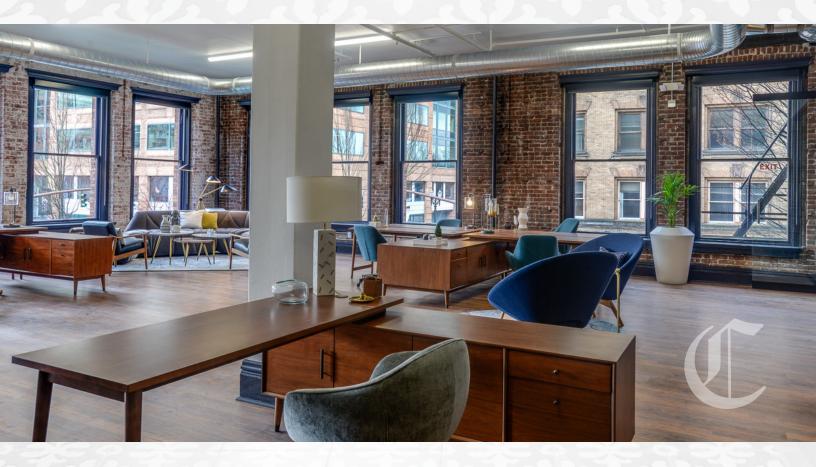

### unique space historic building open floor plans

### building specifics

- Full Building rehab complete with character turn-key offices available
- Boutique brick n' beam atmosphere
- New bike storage and locker/shower facility
- Transit-oriented location in the heart of the tech triangle
- Surrounded by the best of Portland's iconic food scene