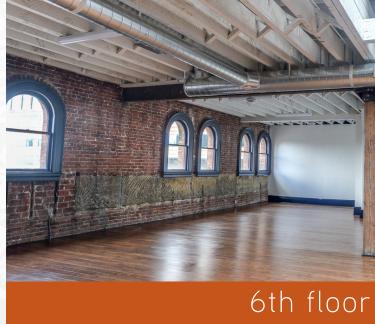

### available opportunities

| 2nd floor   | +/- 2,252 RSF |
|-------------|---------------|
| 3rd floor   | +/- 4,288 RSF |
| 4th floor   | +/- 4,298 RSF |
| 6th floor   | +/- 1,875 RSF |
| Asking Rate | \$30-32 SF    |