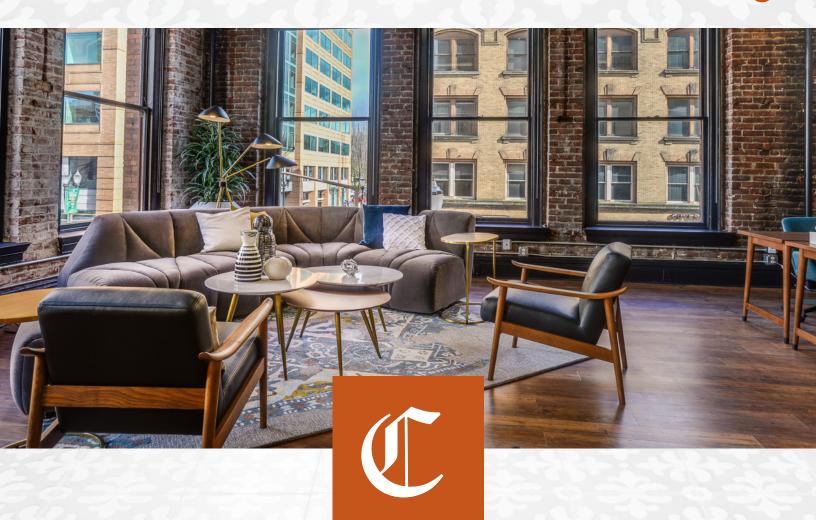

# captivating

character

### unique space historic building open floor plans

### building specifics

- Full Building rehab complete with character turn-key offices available
- Boutique brick n' beam atmosphere
- New bike storage and locker/shower facility
- Transit-oriented location in the heart of the tech triangle
- Surrounded by the best of Portland's iconic food scene