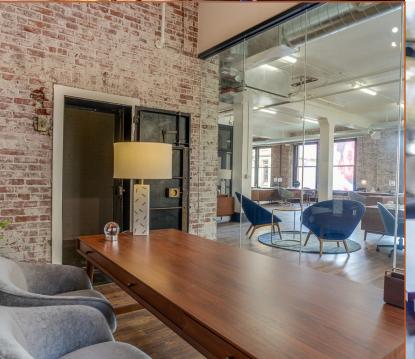

### unique space historic building open floor plans

### building specifics

- Full Building rehab complete with character turn-key offices available
- Boutique brick n' beam atmosphere
- New bike storage and locker/shower facility
- Transit-oriented location in the heart of the tech triangle
- Surrounded by the best of Portland's iconic food scene