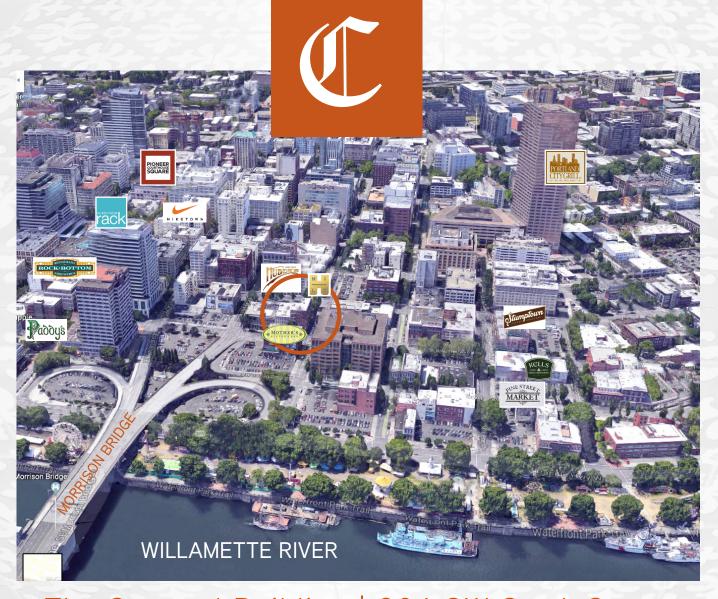

### building specifics

- Full Building rehab complete with character turn-key offices available
- Boutique brick n' beam atmosphere
- New bike storage and locker/shower facility
- Transit-oriented location in the heart of the tech triangle
- Surrounded by the best of Portland's iconic food scene