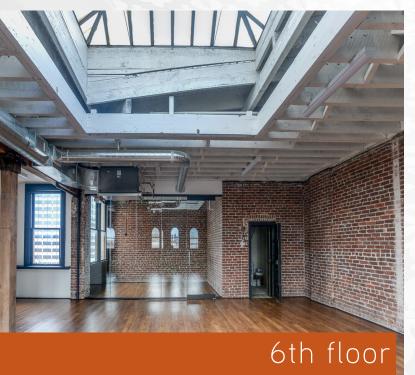

### available opportunities

| 2nd floor   | +/- 2,252 RSF |
|-------------|---------------|
| 3rd floor   | +/- 4,288 RSF |
| 4th floor   | +/- 4,298 RSF |
| 6th floor   | +/- 1,875 RSF |
| Asking Rate | \$30-32 SF    |