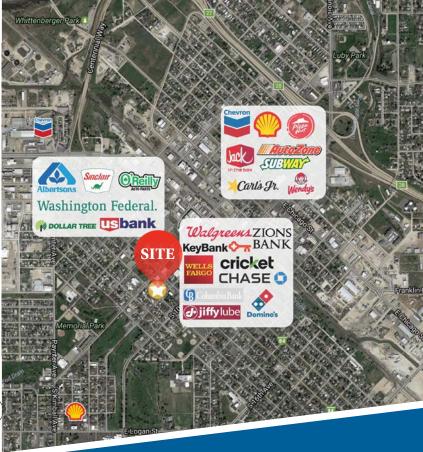

## **HIGHLIGHTS**

- » Off 10th Avenue with direct access to I-84
- » Class A office space near Canyon County Courthouse
- » 100% Occupancy
- » Quality finishes in a top-tier building built in 2007
- » Downtown Caldwell location has many desirable amenities within walking distance including restaurants, entertainment, retail, breweries, public administration offices, Treasure Valley Community College and more
- » Only a few blocks to the new Indian Creek Plaza and central to Caldwell's downtown revitalization and redevelopment