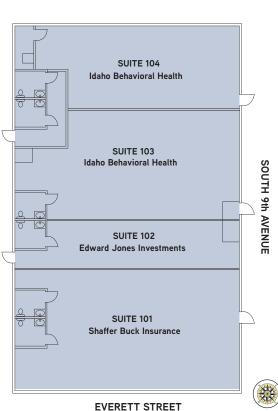

## **PROPERTY INFORMATION**

**Building Size:** 6,016 SF

Land Size: 0.411 Acres

Occupancy: 100% Leased

Parking: 21 Spaces

**CAP Rate:** 7.0%

**Sale Price:** \$890,000