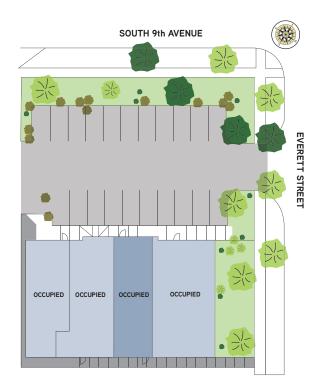

## **PROPERTY INFORMATION**

**Building Size:** 6,016 SF

Land Size: 0.411 Acres

Occupancy: 100% Leased

Parking: 21 Spaces

**CAP Rate:** 7.0%

**Sale Price:** \$890,000