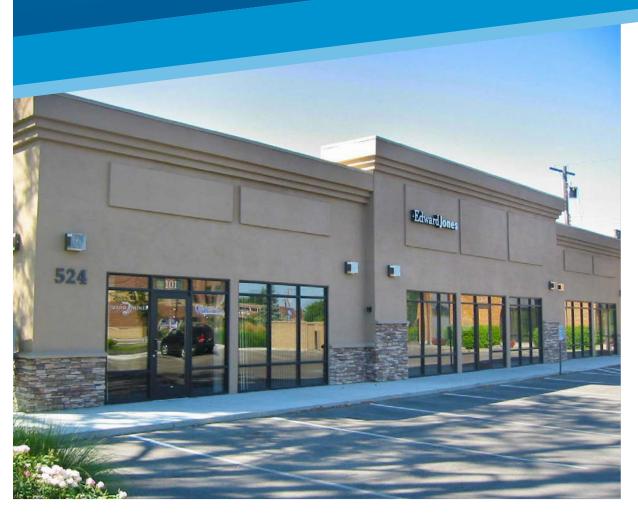

## FOR 9TH & EVERETT BUILDING 524 SOUTH 9TH AVENUE | CALDWELL, ID

## **PROPERTY INFORMATION**

**Building Size:** 6,016 SF

Land Size: 0.411 Acres

Occupancy: 100% Leased

Parking: 21 Spaces

**CAP Rate:** 7.0%

**Sale Price:** \$890,000

## **HIGHLIGHTS**

- » Off 10th Avenue with direct access to I-84
- » Class A office space near Canyon County Courthouse
- » 100% Occupancy
- » Quality finishes in a top-tier building built in 2007
- » Downtown Caldwell location has many desirable amenities within walking distance including restaurants, entertainment, retail, breweries, public administration offices, Treasure Valley Community College and more
- » Only a few blocks to the new Indian Creek Plaza and central to Caldwell's downtown revitalization and redevelopment