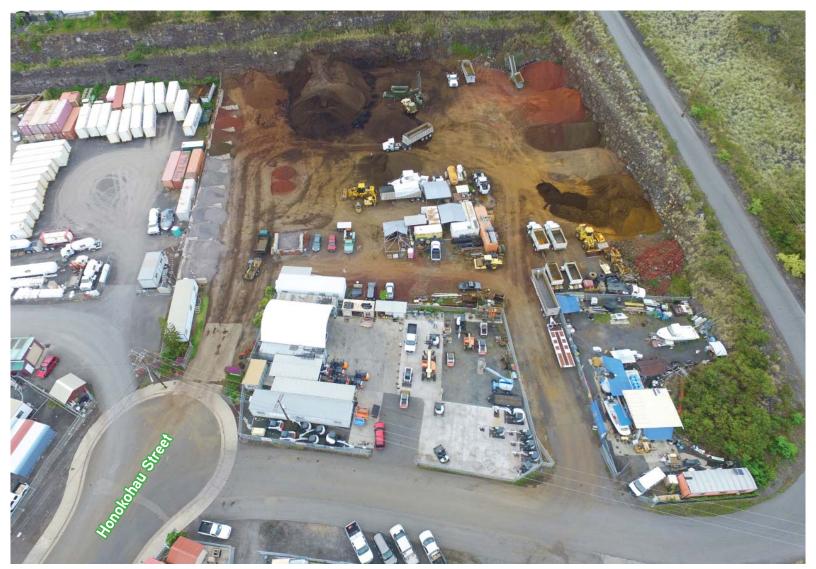

Address: 74-591 Honokohau Street

Kailua-Kona, HI

**Sale Price:** \$2.65 Million (\$17.63 PSF)

TMK: 3-7-4-24-7
Tenure: Fee Simple

Zoning: ML-1A

Total Land Size: 3.447 Acres

## Features:

> Level, graded, fully fenced and partially paved

> Diverse tenant income

> 4 Water units and a 1 inch water meter

WILLIAM (BILL) FROELICH (S) JD, SIOR, CCIM Investment Services Division

Tel: 808 523 9711