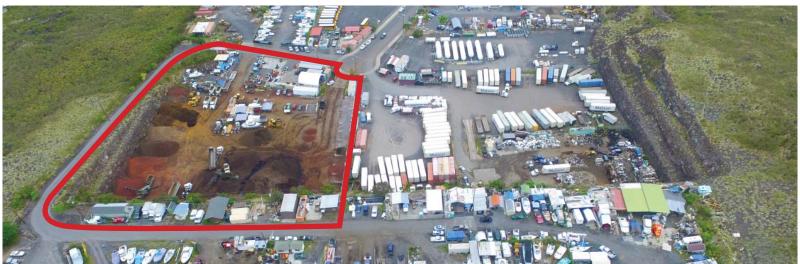

Address: 74-591 Honokohau Street

Kailua-Kona, HI

**Sale Price:** \$2.65 Million (\$17.63 PSF)

TMK: 3-7-4-24-7
Tenure: Fee Simple

Zoning: ML-1A

Total Land Size: 3.447 Acres

## Features:

> Level, graded, fully fenced and partially paved

> Diverse tenant income

> 4 Water units and a 1 inch water meter

WILLIAM (BILL) FROELICH (S) JD, SIOR, CCIM Investment Services Division

Tel: 808 523 9711