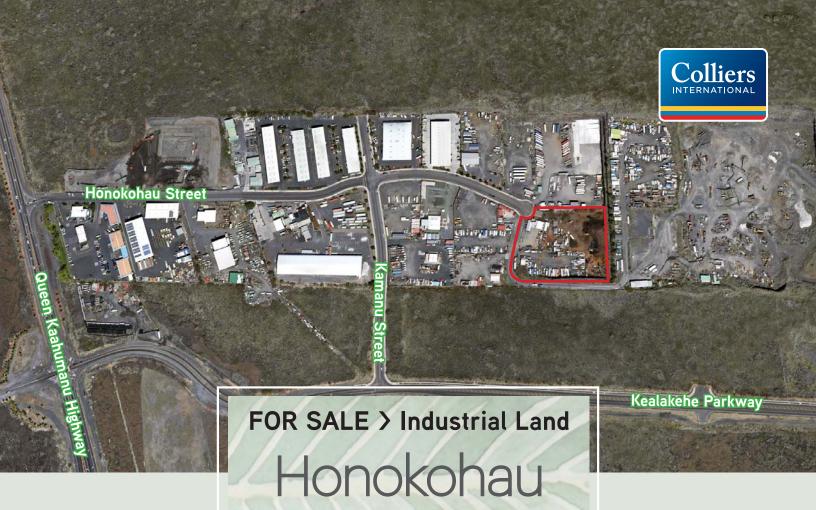

## THE PROPERTY

Rare opportunity to purchase a large ML-1A zoned parcel close to downtown Kailua-Kona. Honokohau Industrial Park is located above Honokohau Harbor, directly off of Queen Kaahumanu Highway, within 3 miles of downtown Kailua-Kona and 5 miles from the Kona Airport.

Address: 74-591 Honokohau Street

Kailua-Kona, HI

**Sale Price:** \$2.65 Million (\$17.63 PSF)

TMK: 3-7-4-24-7
Tenure: Fee Simple

Zoning: ML-1A

Total Land Size: 3.447 Acres

## Features:

> Level, graded, fully fenced and partially paved

> Diverse tenant income

> 4 Water units and a 1 inch water meter

WILLIAM (BILL) FROELICH (S) JD, SIOR, CCIM Investment Services Division

Tel: 808 523 9711