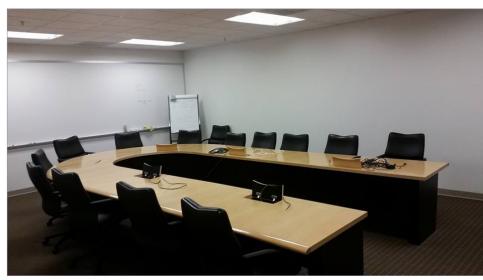

## 290 TASMAN DRIVE, SUITE 204, SANTA CLARA

- Improvements consist of:
  - Private, Secured Reception
  - Board Room
  - Conference Room
  - 3 Private Offices
  - Storage Room

- Lab
- Server Room
- Break Room
- Copy/Print Room
- Open Area with 42 Seats in "120 Degree" Style Cube Systems
- Building Has Free Parking
- Showers on the Ground Floor in Building
- VTA Light Rail Station Adjacent to Building
- Professional Property Management On-Site
- Asking Rate: \$3.45 FS
- Call To Tour