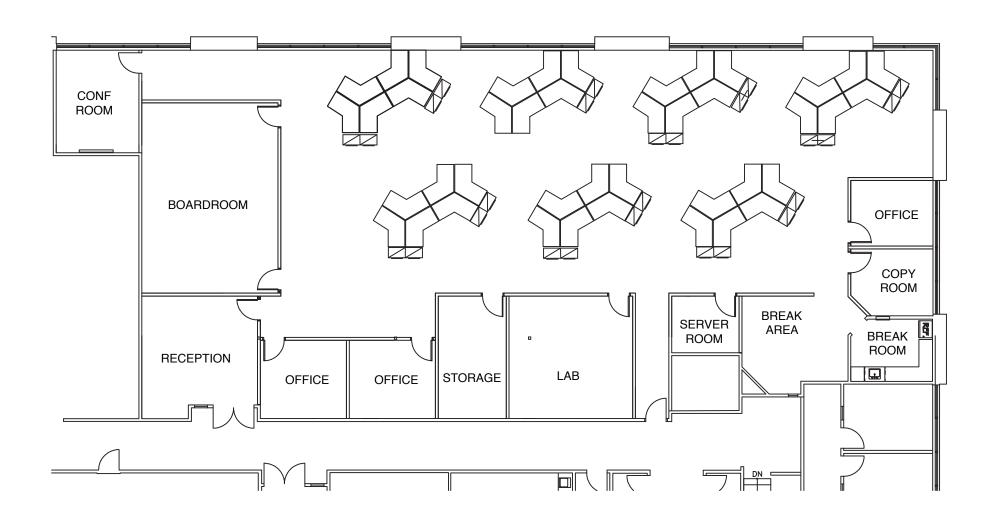

## 290 TASMAN DRIVE, SUITE 204, SANTA CLARA

- Improvements consist of:
  - Private, Secured Reception
  - Board Room
  - Conference Room
  - 3 Private Offices
  - Storage Room

- Lab
- Server Room
- Break Room
- Copy/Print Room
- Open Area with 42 Seats in "120 Degree" Style Cube Systems
- Building Has Free Parking
- Showers on the Ground Floor in Building
- VTA Light Rail Station Adjacent to Building
- Professional Property Management On-Site
- Asking Rate: \$3.45 FS
- Call To Tour