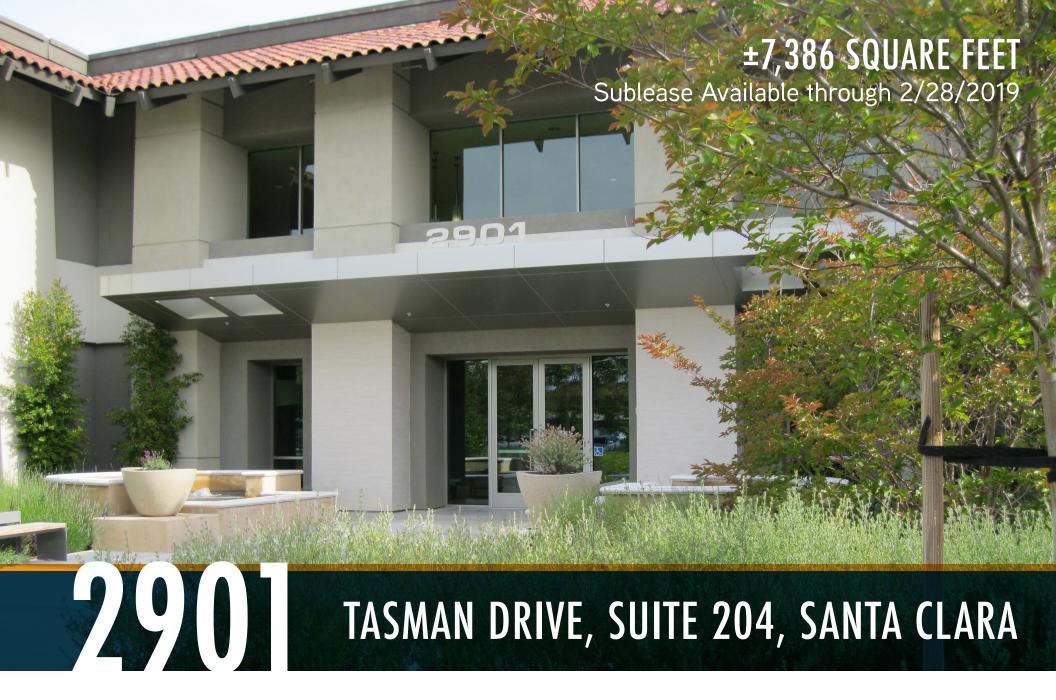

## 290 TASMAN DRIVE, SUITE 204, SANTA CLARA

- Improvements consist of:
  - Private, Secured Reception
  - Board Room
  - Conference Room
  - 3 Private Offices
  - Storage Room

- Lab
- Server Room
- Break Room
- Copy/Print Room
- Open Area with 42 Seats in "120 Degree" Style Cube Systems
- Building Has Free Parking
- Showers on the Ground Floor in Building
- VTA Light Rail Station Adjacent to Building
- Professional Property Management On-Site
- Asking Rate: \$3.45 FS
- Call To Tour