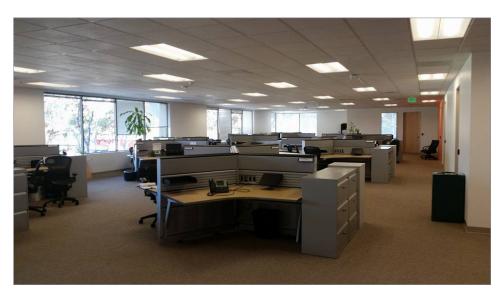

## 290 TASMAN DRIVE, SUITE 204, SANTA CLARA

- Improvements consist of:
  - Private, Secured Reception
  - Board Room
  - Conference Room
  - 3 Private Offices
  - Storage Room

- Lab
- Server Room
- Break Room
- Copy/Print Room
- Open Area with 42 Seats in "120 Degree" Style Cube Systems
- Building Has Free Parking
- Showers on the Ground Floor in Building
- VTA Light Rail Station Adjacent to Building
- Professional Property Management On-Site
- Asking Rate: \$3.45 FS
- Call To Tour