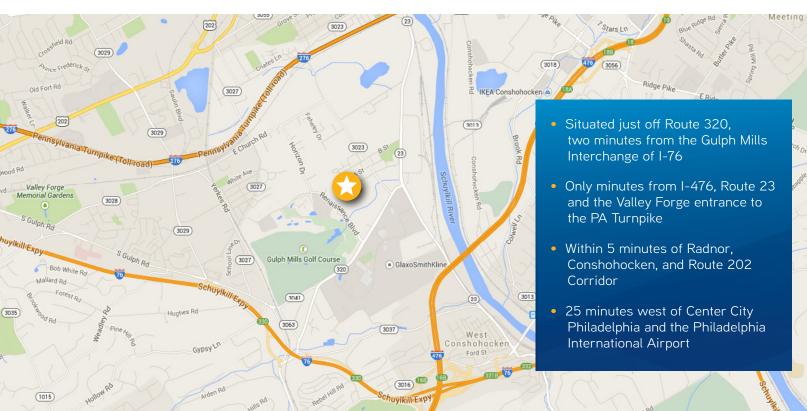

## Several Small Suites Offered For Lease!

The Commons at Renaissance 2002 Renaissance Boulevard, King of Prussia, PA

- 830 5,000 SF suites available, up to 10,000 SF contiguous on two floors
- Prominent entrances for first floor from front parking area and lower level via rear access
- Park setting with landscaped jogging trails, picnic areas and beautiful pond
- Best in/out access in entire business park, first right from the main entrance
- Amenities abound childcare, hotels, retail, and restaurants with minutes of site
- Served by SEPTA Bus Route 95
- Strong ownership, professional on-site management