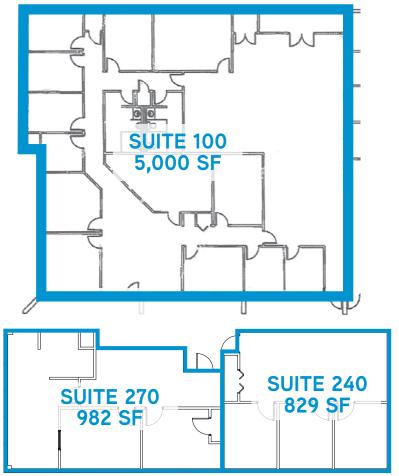

## Several Small Suites Offered For Lease!

The Commons at Renaissance 2002 Renaissance Boulevard, King of Prussia, PA

- 830 5,000 SF suites available, up to 10,000 SF contiguous on two floors
- Prominent entrances for first floor from front parking area and lower level via rear access
- Park setting with landscaped jogging trails, picnic areas and beautiful pond
- Best in/out access in entire business park, first right from the main entrance
- Amenities abound childcare, hotels, retail, and restaurants with minutes of site
- Served by SEPTA Bus Route 95
- Strong ownership, professional on-site management