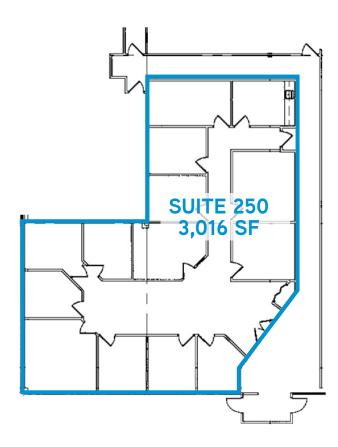

## Several Small Suites Offered For Lease!

The Commons at Renaissance 2002 Renaissance Boulevard, King of Prussia, PA

- 830 5,000 SF suites available, up to 10,000 SF contiguous on two floors
- Prominent entrances for first floor from front parking area and lower level via rear access
- Park setting with landscaped jogging trails, picnic areas and beautiful pond
- Best in/out access in entire business park, first right from the main entrance
- Amenities abound childcare, hotels, retail, and restaurants with minutes of site
- Served by SEPTA Bus Route 95
- Strong ownership, professional on-site management