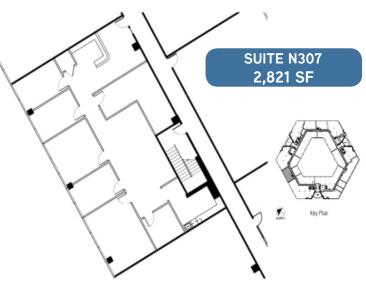

# FOR SUBLEASE 2,821 RSF

1117 PERIMETER CENTER WEST SUITE N307 ATLANTA, GA 30338

PETE SHELTON 404 877 9283 pete.shelton@colliers.com

#### Key Features/Highlights

- > 2,821 RSF Suite in Class A Office
- > \$24.50 per RSF
- > Available Immediately; Sublease Term through March 31, 2020
- > Free Surface Parking
- > Building Amenities include Conference Facility, Fitness Center and Restaurant
- > Numerous Shopping, Entertainment and Dining Amenities in Central Perimeter