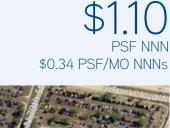

## DESERT CENTER Executive Office Warehouse Space

AVAILABLE:

| Suite A | ±1,680 SF Leased  |
|---------|-------------------|
| Suite B | <u>+</u> 1,680 SF |
| Suite J | <u>+</u> 1,680 SF |
| Suite K | +1,680 SF Leased  |