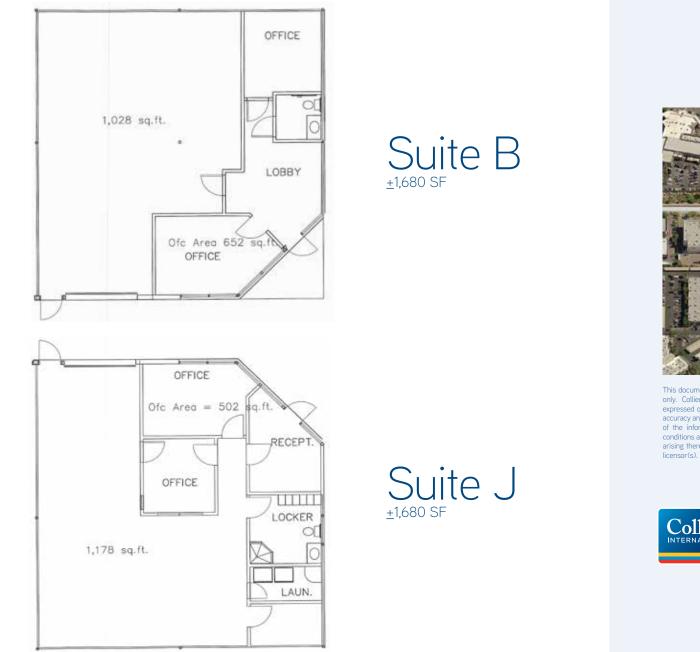

## DESERT CENTER Executive Office Warehouse Space

AVAILABLE:

| Suite A | ±1,680 SF Leased  |
|---------|-------------------|
| Suite B | <u>+</u> 1,680 SF |
| Suite J | <u>+</u> 1,680 SF |
| Suite K | +1,680 SF Leased  |