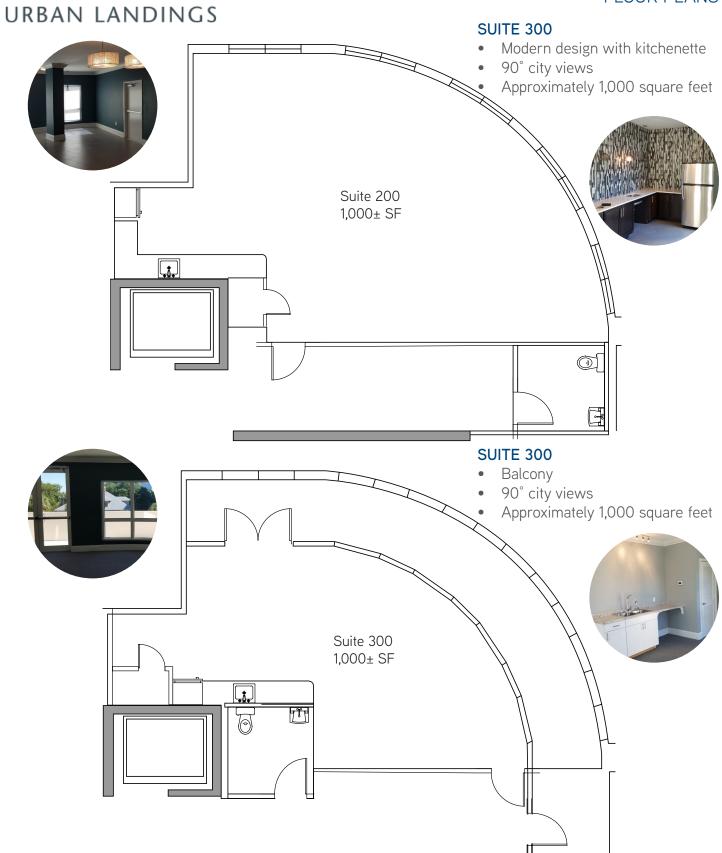

SOUTH • ST. PETERSBURG, FLORIDA 33701



## **HIGHLIGHTS**

- Central downtown location
- Walking distance to restaurants
- » Convenient access to I-275
- » Keycard entry; 24-7 access
- » Less than five years old
- » 21st century, mixed-use property

### PROPERTY SUMMARY

Experience the new downtown St. Petersburg at Urban Landings. This residential, retail and office mixed use property provides all the conveniences and luxuries that St. Petersburg's streetscape has to offer.

1,000± SF just \$20.00/SF modified gross

#### FOR COMPLETE LEASING DETAILS CONTACT:

#### **KEVIN YEAGER**

Senior Associate. Office and Retail Services

Direct +1 727 298 5329

Cell +1 727 214 4590

Main +1 727 442 7184

kevin.yeager@colliers.com

www.colliers.com/kevin.yeager





# **OFFICE SPACE**

FLOOR PLANS





# **LOCATION**

Urban Landings is ideally located in Downtown St. Petersburg (CBD), one of the most desirable office markets in the Tampa Bay area.











#### **KEVIN YEAGER**

Senior Associate, Office and Retail Services

Direct +1 727 298 5329

Cell +1 727 214 4590 Main +1 727 442 7184 kevin.yeager@colliers.com

www.colliers.com/kevin.yeager

#### **COLLIERS INTERNATIONAL**

311 Park Place Boulevard, Suite 600 Clearwater, FL 33759 www.colliers.com +1 727 442 7184

This document has been prepared by Colliers International Tampa Bay Florida for advertising and general information only. Colliers International | Tampa Bay Florida makes no guarantees, representations or warranties of any kind, expressed or implied, regarding the information including, but not limited to, warranties o