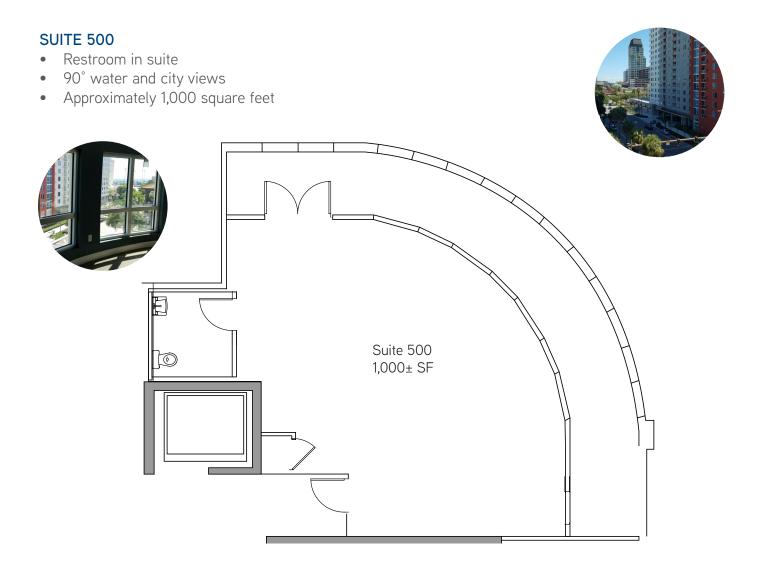

UTH • ST. PETERSBURG, FLORIDA 33701



## **HIGHLIGHTS**

- Central downtown location
- Walking distance to restaurants
- » Convenient access to I-275
- » Keycard entry; 24-7 access
- » Less than five years old
- » 21st century, mixed-use property

### PROPERTY SUMMARY

Experience the new downtown St. Petersburg at Urban Landings. This residential, retail and office mixed use property provides all the conveniences and luxuries that St. Petersburg's streetscape has to offer.

1,000± SF just \$20.00/SF modified gross

#### FOR COMPLETE LEASING DETAILS CONTACT:

#### **KEVIN YEAGER**

Senior Associate. Office and Retail Services

Direct +1 727 298 5329

Cell +1 727 214 4590

Main +1 727 442 7184

kevin.yeager@colliers.com

www.colliers.com/kevin.yeager





# **OFFICE SPACE**

FLOOR PLANS





# **LOCATION**

Urban Landings is ideally located in Downtown St. Petersburg (CBD), one of the most desirable office markets in the Tampa Bay area.











#### **KEVIN YEAGER**

Senior Associate, Office and Retail Services

Direct +1 727 298 5329

Cell +1 727 214 4590 Main +1 727 442 7184 kevin.yeager@colliers.com

www.colliers.com/kevin.yeager

#### **COLLIERS INTERNATIONAL**

311 Park Place Boulevard, Suite 600 Clearwater, FL 33759 www.colliers.com +1 727 442 7184

This document has been prepared by Colliers International Tampa Bay Florida for advertising and general information only. Colliers International | Tampa Bay Florida makes no guarantees, representations or warranties of any kind, expressed or implied, regarding the information including, but not limited to, warranties of