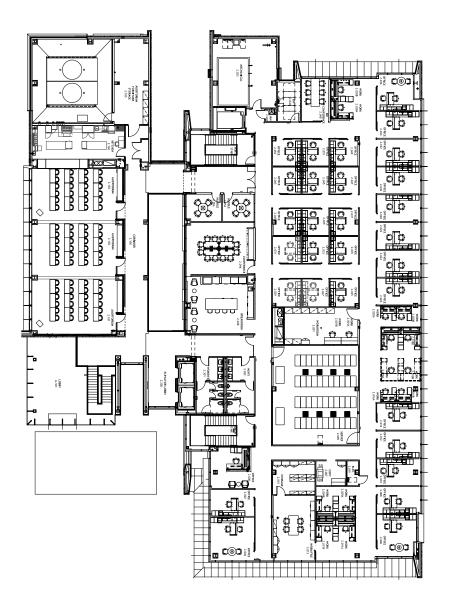

|
| Parking        | 55 parking spots across<br>the street; 6 visitor spots in<br>front of building; 5 executive<br>spaces under building |
| Excess Parking | Additional parking spaces available for lease adjacent to building. For additional information inquire with broker.  |

## AREA DEMOGRAPHICS (3 MILE)



Estimated Population (2020) 18,269



Average Household Income (2020) \$60,563



Estimated Households (2020) 7,892

## **FEATURES**

- Class "A" high-level finishes
- 100-person large video conference center
- On-site commercial grade kitchen
- State-of-the-art AV systems throughout the building
- On-site backup 1000 kW generator
- Executive parking garage
- 16 conference rooms and 99 offices
- Enhanced server room with two Liebert units

## **SECOND FLOOR PLAN**



## THIRD FLOOR PLAN



## **FOURTH FLOOR PLAN**



## FIFTH FLOOR PLAN





CLOCKWISE FROM TOP LEFT: Lobby lights // Executive office floor balacony // Exterior // Meeting room with projector // Office space





Greg Joslin, CCIM, SIOR +1 501 978 6581 greg.joslin@colliers.com Brandon Rogers +1 501 850 0722 brandon.rogers@colliers.com Isaac Smith, CCIM, SIOR +1 501 850 0736 isaac.smith@colliers.com

This document has been prepared by Colliers International for advertising and general information only. Colliers International makes no guarantees, representation or warranties of any kind, expressed or implied, regarding the information including, but not limited to, warranties of content, accuracy and reliability. Any interes party should undertake their own inquiries as to the accuracy of