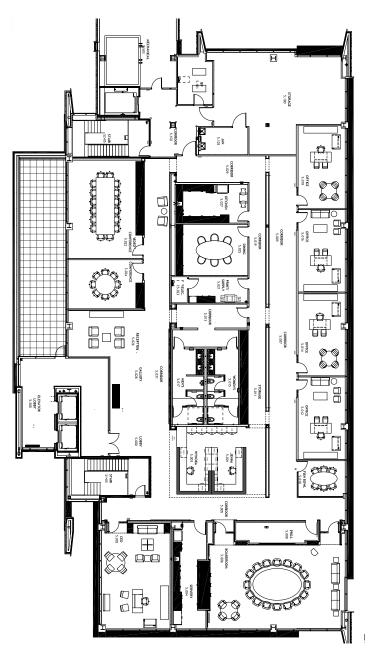

et; 6 visitor spots in<br>front of building; 5 executive<br>spaces under building |
| Excess Parking | Additional parking spaces available for lease adjacent to building. For additional information inquire with broker.  |

## AREA DEMOGRAPHICS (3 MILE)



Estimated Population (2020) 18,269



Average Household Income (2020) \$60,563



Estimated Households (2020) 7,892

## **FEATURES**

- Class "A" high-level finishes
- 100-person large video conference center
- On-site commercial grade kitchen
- State-of-the-art AV systems throughout the building
- On-site backup 1000 kW generator
- Executive parking garage
- 16 conference rooms and 99 offices
- Enhanced server room with two Liebert units

## **SECOND FLOOR PLAN**



## THIRD FLOOR PLAN



## **FOURTH FLOOR PLAN**



## FIFTH FLOOR PLAN





CLOCKWISE FROM TOP LEFT: Lobby lights // Executive office floor balacony // Exterior // Meeting room with projector // Office space





Greg Joslin, CCIM, SIOR +1 501 978 6581 greg.joslin@colliers.com Brandon Rogers +1 501 850 0722 brandon.rogers@colliers.com Isaac Smith, CCIM, SIOR +1 501 850 0736 isaac.smith@colliers.com

This document has been prepared by Colliers International for advertising and general information only. Colliers International makes no guarantees, representation or warranties of any kind, expressed or implied, regarding the information including, but not limited to, warranties of content, accuracy and reliability. Any interes party should undertake their own inquiries as to the accuracy of the information. Colliers International excludes unequivocally all inferre