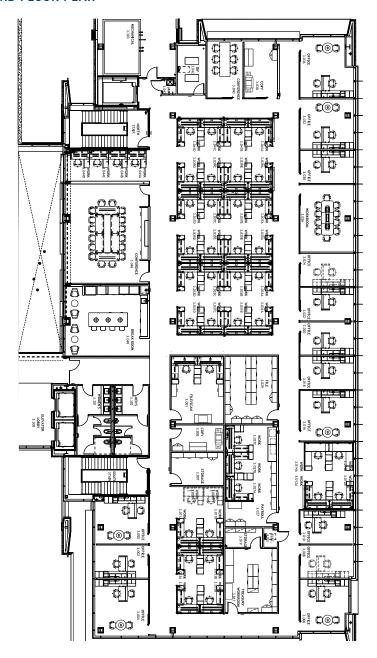

arking        | 55 parking spots across<br>the street; 6 visitor spots in<br>front of building; 5 executive<br>spaces under building |
| Excess Parking | Additional parking spaces available for lease adjacent to building. For additional information inquire with broker.  |

## AREA DEMOGRAPHICS (3 MILE)



Estimated Population (2020) 18,269



Average Household Income (2020) \$60,563



Estimated Households (2020) 7,892

## **FEATURES**

- Class "A" high-level finishes
- 100-person large video conference center
- On-site commercial grade kitchen
- State-of-the-art AV systems throughout the building
- On-site backup 1000 kW generator
- Executive parking garage
- 16 conference rooms and 99 offices
- Enhanced server room with two Liebert units

## **SECOND FLOOR PLAN**



## THIRD FLOOR PLAN



## **FOURTH FLOOR PLAN**



## FIFTH FLOOR PLAN





CLOCKWISE FROM TOP LEFT: Lobby lights // Executive office floor balacony // Exterior // Meeting room with projector // Office space





Greg Joslin, CCIM, SIOR +1 501 978 6581 greg.joslin@colliers.com Brandon Rogers +1 501 850 0722 brandon.rogers@colliers.com Isaac Smith, CCIM, SIOR +1 501 850 0736 isaac.smith@colliers.com

This document has been prepared by Colliers International for advertising and general information only. Colliers International makes no guarantees, representation or warranties of any kind, expressed or implied, regarding the information including, but not limited to, warranties of content, accuracy and reliability. Any interes party should undertake their own inquiries as to the accuracy of the information. Collie