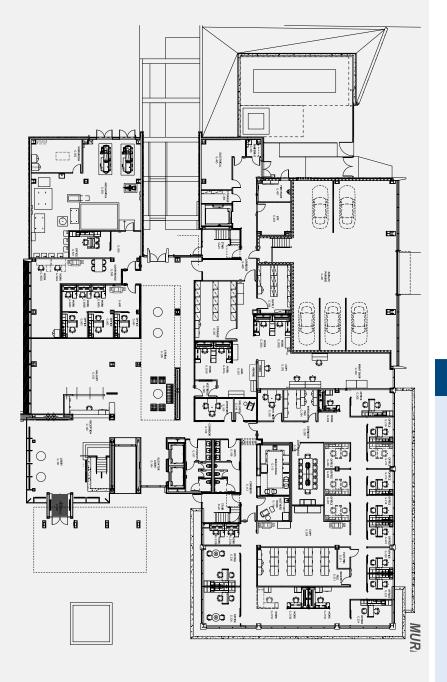

FOR SALE

colliers.com/arkansas

300

East Peach Street

Class "A" High-Level Office Building





Colliers International | AR 1 Allied Drive, Suite 1500 Little Rock, AR 72201 P: +1 501 372 6161 Greg Joslin, CCIM, SIOR +1 501 978 6581 greg.joslin@colliers.com Brandon Rogers +1 501 850 0722 brandon.rogers@colliers.com Isaac Smith, CCIM, SIOR +1 501 850 0736 isaac.smith@colliers.com

## FIRST FLOOR PLAN



# **BUILDING SPECIFICATIONS**

| Sale Price     | \$15,000,000                                                                                                         |
|----------------|----------------------------------------------------------------------------------------------------------------------|
| Building Size  | Approximately 87,076 SF<br>Five-story office building                                                                |
| Acreage        | Approximately 0.829 AC                                                                                               |
| Zoned          | C-2, General Commercial                                                                                              |
| Year Built     | 2015