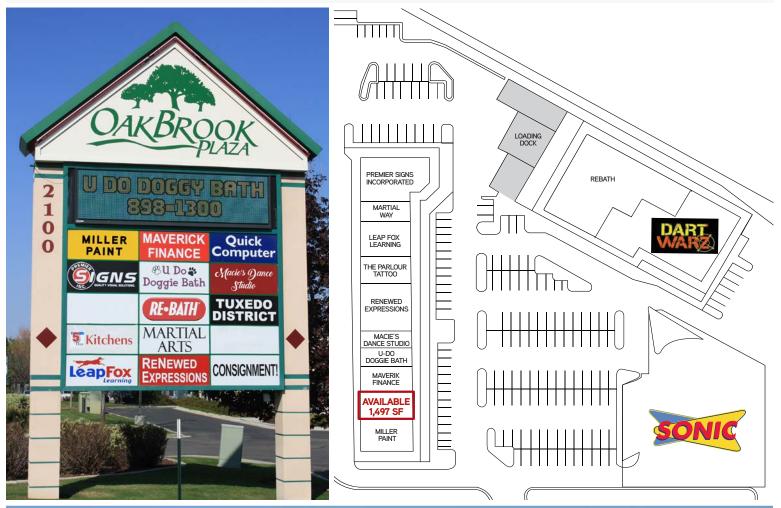

## SPACE AVAILABLE

| Suite | Size     | Rate            |
|-------|----------|-----------------|
| 2100  | 1,497 SF | \$14.00 psf NNN |

## **HIGHLIGHTS**

- Prime location on busy Meridian arterial near the Fairview and Eagle intersection
- Surrounded by new development and national » tenants including: Sonic, Meineke, O'Reilly, D&B Supply, Fred Meyer, Ross, Bed Bath & Beyond, Dart Warz and The Village
- Located near the busiest intersection in Idaho » with high visibility and great access