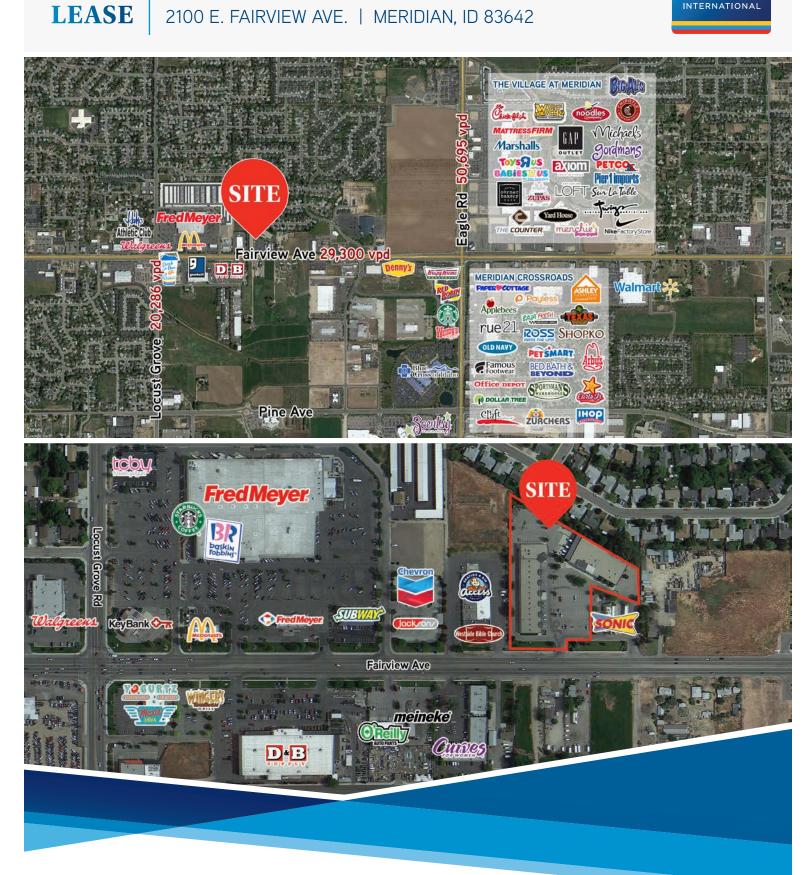

## **HIGHLIGHTS**

- Prime location on busy Meridian arterial near the Fairview and Eagle intersection
- Surrounded by new development and national » tenants including: Sonic, Meineke, O'Reilly, D&B Supply, Fred Meyer, Ross, Bed Bath & Beyond, Dart Warz and The Village
- Located near the busiest intersection in Idaho » with high visibility and great access