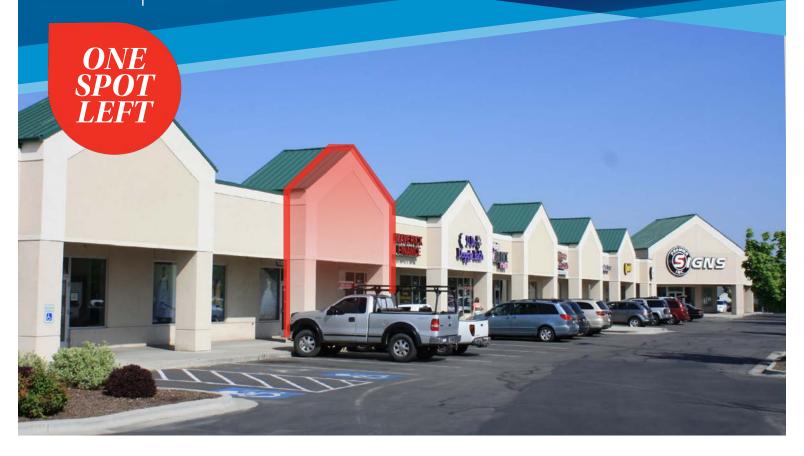

## FOR OAKBROOK PLAZA LEASE 2100 E. FAIRVIEW AVE. | MERIDIAN, ID 83642

## **HIGHLIGHTS**

- Prime location on busy Meridian arterial near the Fairview and Eagle intersection
- Surrounded by new development and national » tenants including: Sonic, Meineke, O'Reilly, D&B Supply, Fred Meyer, Ross, Bed Bath & Beyond, Dart Warz and The Village
- Located near the busiest intersection in Idaho » with high visibility and great access