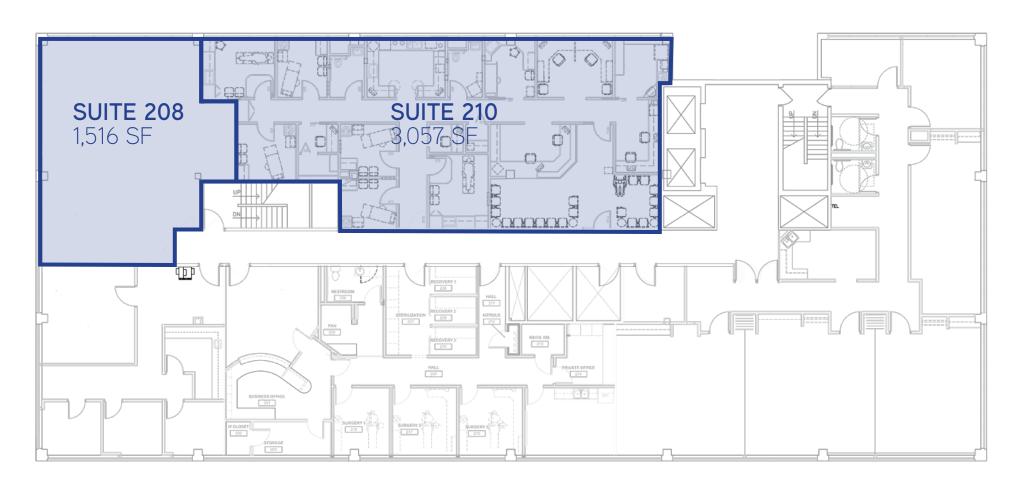

## 2ND FLOOR PLAN > 4,573 SF

Maplewood Professional Building | 1655 Beam Avenue | Maplewood, MN