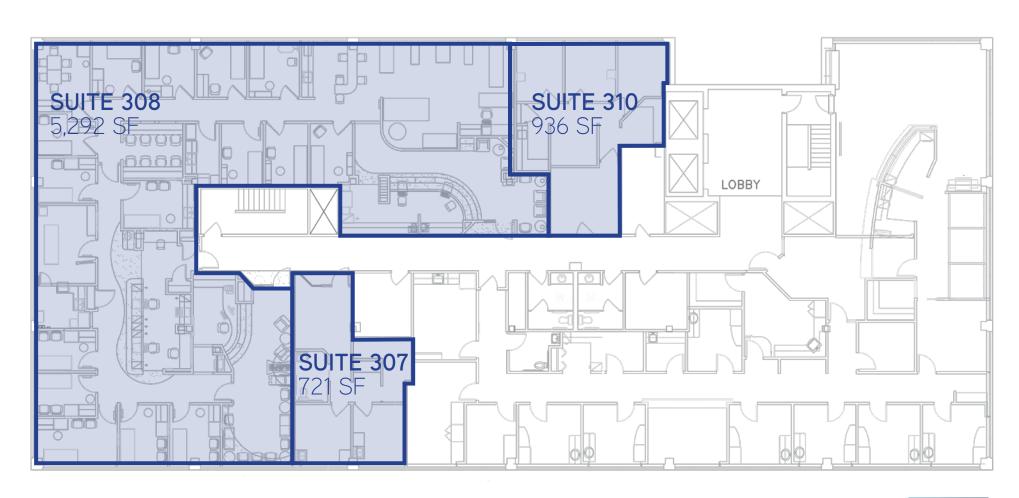

## 3RD FLOOR PLAN > 6,949 SF

Maplewood Professional Building | 1655 Beam Avenue | Maplewood, MN