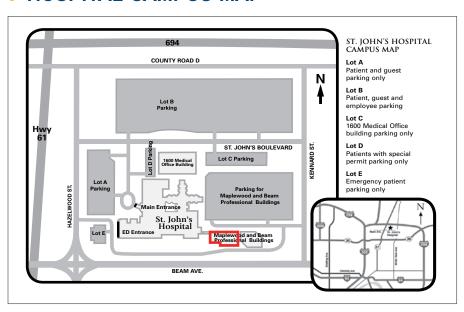

thEast St. John's Hospital Campus
- > Connected to both Hospital and Beam Professional Bldg
- > Convenient location on Beam Avenue, adjacent to plentiful retail and restaurants, including Maplewood Mall, Costco, and others
- > Easily accessible from I-694 and Highway 61
- > Ample parking on surface lot

## **RECENT RENOVATIONS INCLUDE:**

- > First floor canopy update
- > Covered drop-off
- > New lobby finishes
- > Vestibule replacement
- > Corridor upgrades

- > LED lighting
- > Replaced signage
- > Windowed elevator lobbies
- > Elevator cab upgrades
- > Restroom remodels

### **CONTACT US**

Brian Bruggeman CCIM, SIOR 952 837 3079 brian.bruggeman@colliers.com

Louis Suarez CCIM, SIOR 952 837 3061 louis.suarez@colliers.com





### > RENOVATION PHOTOS







## **> HOSPITAL CAMPUS MAP**





## > AVAILABLE SPACE

| Address:          | 1655 Beam Avenue, Maplewood, 55109 |
|-------------------|------------------------------------|
| Building Size:    | 48,281 SF                          |
| Number of Floors: | 4 (four)                           |
| Year Built:       | 1982                               |
| Parking:          | Surface Lot                        |
| Availability:     | 11,522 SF                          |
| Net Rental Rates: | \$22.50                            |
| 2018 CAM & Taxes: | \$18.58                            |

### **CONTACT US** >

Brian Bruggeman ccim, sior 952 837 3079

brian.bruggeman@colliers.com

Louis Suarez CCIM, SIOR 952 837 3061

louis.suarez@colliers.com











## 2ND FLOOR PLAN > 4,573 SF

Maplewood Professional Building | 1655 Beam