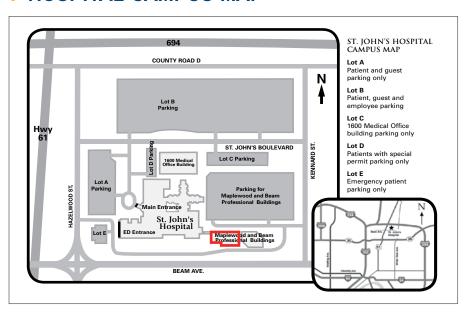

althEast St. John's Hospital Campus
- > Connected to both Hospital and Beam Professional Bldg
- > Convenient location on Beam Avenue, adjacent to plentiful retail and restaurants, including Maplewood Mall, Costco, and others
- > Easily accessible from I-694 and Highway 61
- > Ample parking on surface lot

# **RECENT RENOVATIONS INCLUDE:**

- > First floor canopy update
- > Covered drop-off
- > New lobby finishes
- > Vestibule replacement
- > Corridor upgrades

- > LED lighting
- > Replaced signage
- > Windowed elevator lobbies
- > Elevator cab upgrades
- > Restroom remodels

### **CONTACT US**

Brian Bruggeman CCIM, SIOR 952 837 3079 brian.bruggeman@colliers.com

Louis Suarez CCIM, SIOR 952 837 3061 louis.suarez@colliers.com





### > RENOVATION PHOTOS







# **> HOSPITAL CAMPUS MAP**





# > AVAILABLE SPACE

| Address:          | 1655 Beam Avenue, Maplewood, 55109 |
|-------------------|------------------------------------|
| Building Size:    | 48,281 SF                          |
| Number of Floors: | 4 (four)                           |
| Year Built:       | 1982                               |
| Parking:          | Surface Lot                        |
| Availability:     | 11,599 SF                          |
| Net Rental Rates: | \$22.50                            |
| 2018 CAM & Taxes: | \$18.58                            |

### **CONTACT US** >

Brian Bruggeman ccim, sior 952 837 3079

brian.bruggeman@colliers.com

Louis Suarez CCIM, SIOR 952 837 3061

louis.suarez@colliers.com











# 2ND FLOOR PLAN > 4,573 SF

Maplewood Professional Building | 1655 Beam Av