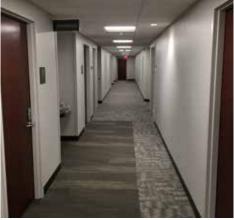

# **RECENT RENOVATIONS INCLUDE:**

- > First floor canopy update
- > Covered drop-off
- > New lobby finishes
- > Vestibule replacement
- > Corridor upgrades

- > LED lighting
- > Replaced signage
- > Windowed elevator lobbies
- > Elevator cab upgrades
- > Restroom remodels

### > RENOVATION PHOTOS