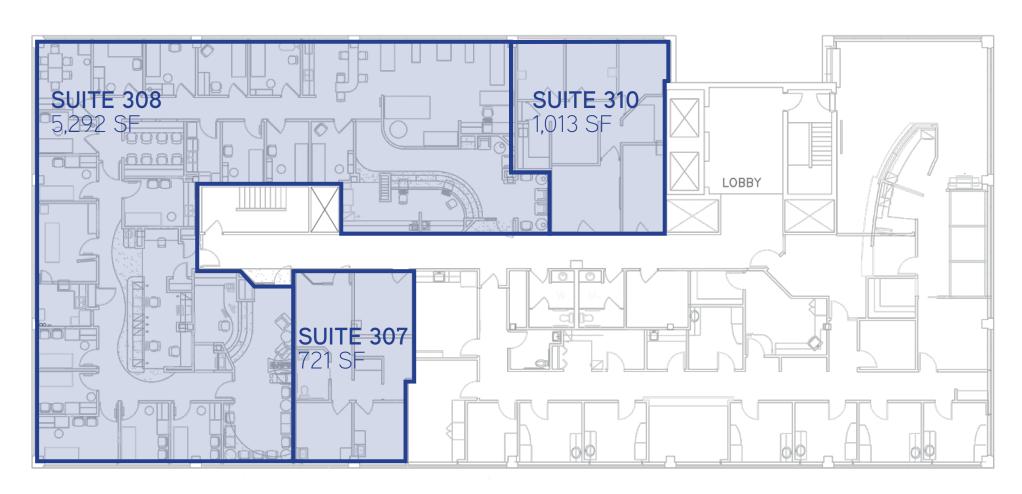

# 3RD FLOOR PLAN > 7,026 SF

Maplewood Professional Building | 1655 Beam Avenue | Maplewood, MN