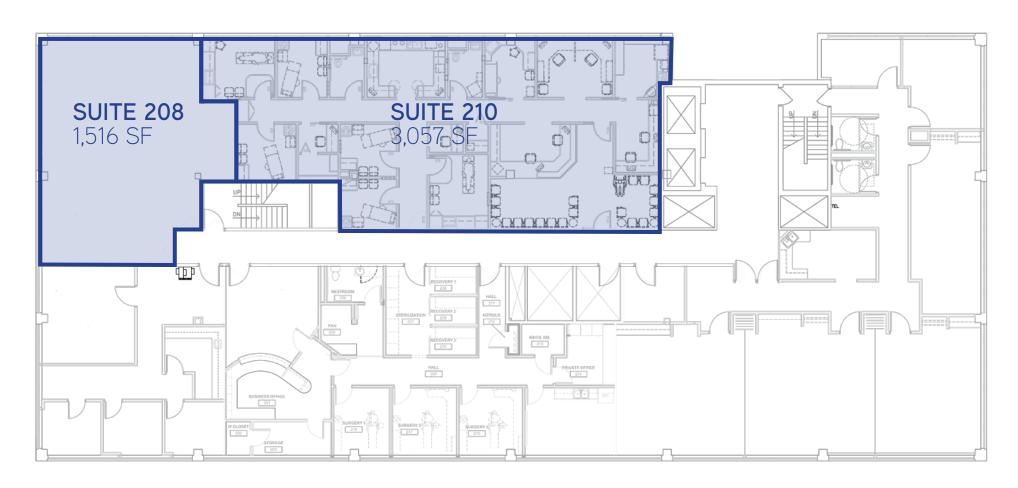

# 2ND FLOOR PLAN > 4,573 SF

Maplewood Professional Building | 1655 Beam Avenue | Maplewood, MN