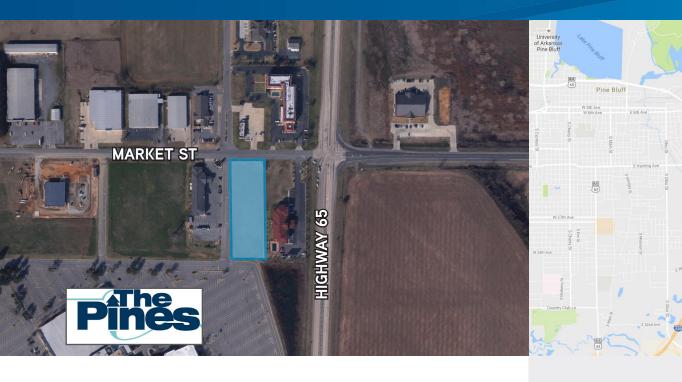

# Commercial Land

SE CORNER OF MARKET ST & PINES MALL ENTRANCE, PINE BLUFF, AR 71601

## Offering

Sale price: \$250,000 Land area: +/- 1.79 acres

### Information & Amenities

- > Traffic count: ≈ 7,200 vehicles per day on Highway 65
- > Close proximity to The Pines Mall
- > Easy access to I-530

| 2016                     | 1 mile radius | 3 mile radius | 5 mile radius |
|--------------------------|---------------|---------------|---------------|
| Population               | 1,731         | 15,219        | 34,975        |
| Total<br>Households      | 647           | 5,952         | 13,576        |
| Average Household Income | \$42,021      | \$37,032      | \$44,292      |