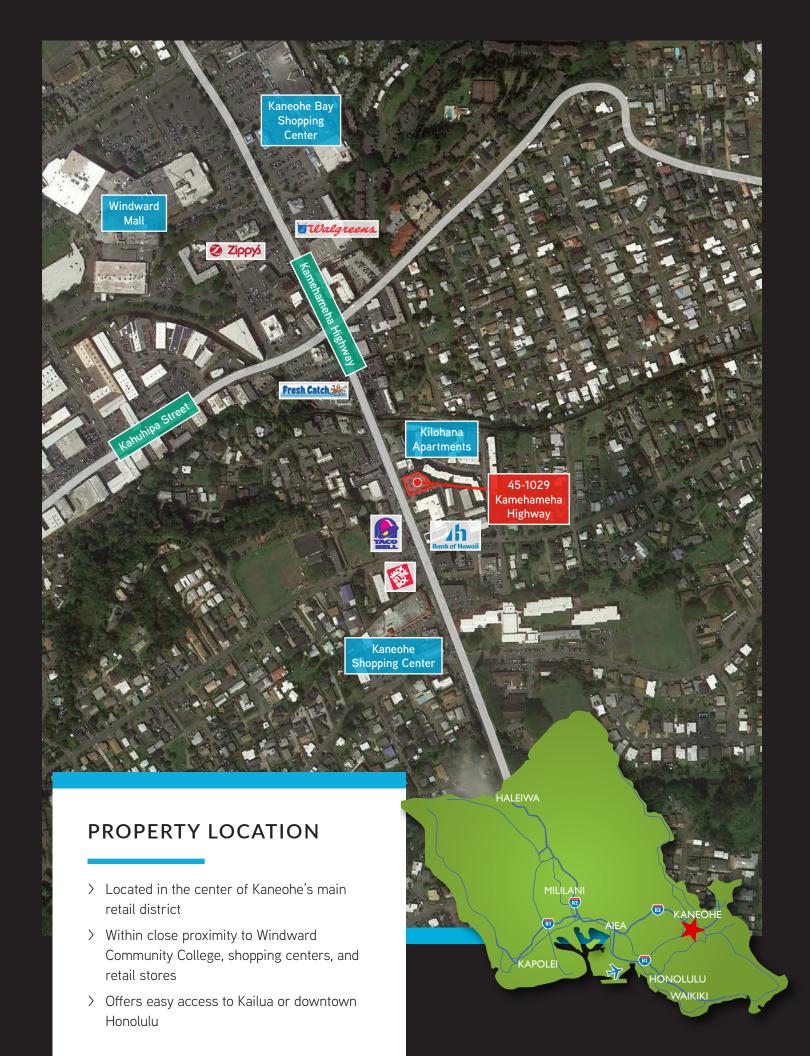

#### **INVESTMENT HIGHLIGHTS**

- > Rare opportunity in the heart of Kaneohe
- > Prime location on Kamehameha Highway
- > Close proximity to Kaneohe Shopping Center, fast food operators and banks
- > Great frontage and visibility along Kaneohe's major thoroughfare
- > Great opportunity to add more parking on either side by reconfiguring building