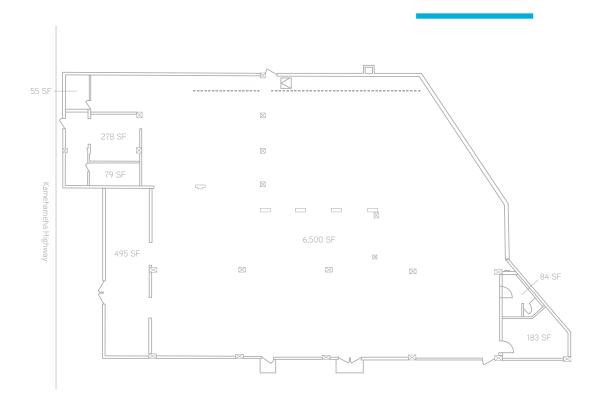

## **CURRENT SITE PLAN**

#### **INVESTMENT SUMMARY**

| Asking Price  | \$2,850,000                             |  |  |
|---------------|-----------------------------------------|--|--|
| Address       | 45-1029 Kamehameha Highway, Kaneohe, HI |  |  |
| Tenure        | Fee Simple                              |  |  |
| Building Area | 8,048 square feet                       |  |  |
| Land Area     | 15,871 square feet                      |  |  |
| TMK No.       | 1-4-5-15-4                              |  |  |
| Zoning        | B-2                                     |  |  |