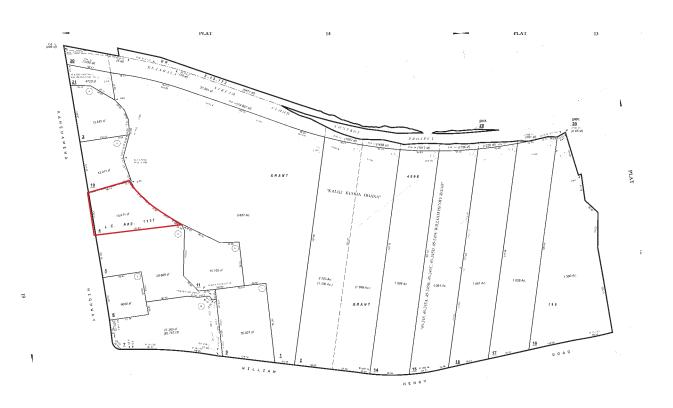

## TMK MAP

#### **INVESTMENT SUMMARY**

| Asking Price  | \$2,850,000                             |  |  |
|---------------|-----------------------------------------|--|--|
| Address       | 45-1029 Kamehameha Highway, Kaneohe, HI |  |  |
| Tenure        | Fee Simple                              |  |  |
| Building Area | 8,048 square feet                       |  |  |
| Land Area     | 15,871 square feet                      |  |  |
| TMK No.       | 1-4-5-15-4                              |  |  |
| Zoning        | B-2                                     |  |  |