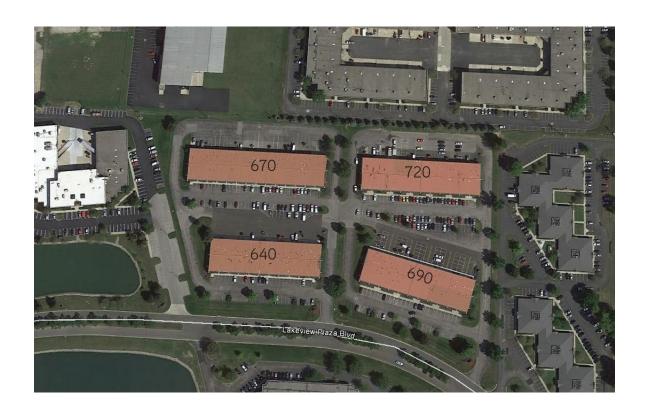

-270 and provides convenient access to I-270, I-71 and US-23.

Lakeview Commerce

Center is owned by: ARDEN | LOGISTICS | PARKS

Available Space

 $4,100 \pm SF$ 

Lease Rate

**\$7.25/SF NNN** 

Operating Expenses (estimated 2022)

\$4.30/SF

# **Building Amenities**

#### 670 Lakeview Plaza Blvd Worthington, OH 43085

- > Each unit has at least 1 drive-in door
- > Wet sprinkler system
- > 14' clear height
- > 50' x 39' column spacing
- > Ample parking
- > Year built: 1992

| Suite | Total SF   | Office SF  | Warehouse SF | Docks/Drive-ins | Availability |
|-------|------------|------------|--------------|-----------------|--------------|
| L & M | 4,100 ± SF | 2,050 ± SF | 2,050 ± SF   | 2/0             | 9/1/2022     |



## Site Overview

670 Lakeview Plaza Blvd Worthington, OH 43085





### Access

670 Lakeview Plaza Blvd Worthington, OH 43085



## **Contact:**

Jonathan R. Schuen, SIOR 614.437.4495 Columbus, OH jonathan.schuen@colliers.com

Joel R. Yakovac, SIOR 614.410.5654 Columbus, OH joel.yakovac@colliers.com

Shane E. Woloshan, SIOR 614.410.5624 Columbus, OH shane.woloshan@colliers.com

Michael R. Linder, SIOR 614.410.5628 Columbus, OH michael.linder@colliers.com

Lakeview Commerce Center is owned by:

ARDEN | LOGISTICS P A R K S

The information contained herein was obtained from sources believed reliable; however, Colliers International makes no guarantees, warranties, or representations as to the completeness or accuracy thereof. The presentation of this property is submitted subject to errors, omissions, change of price or conditions prior to sale or lease,