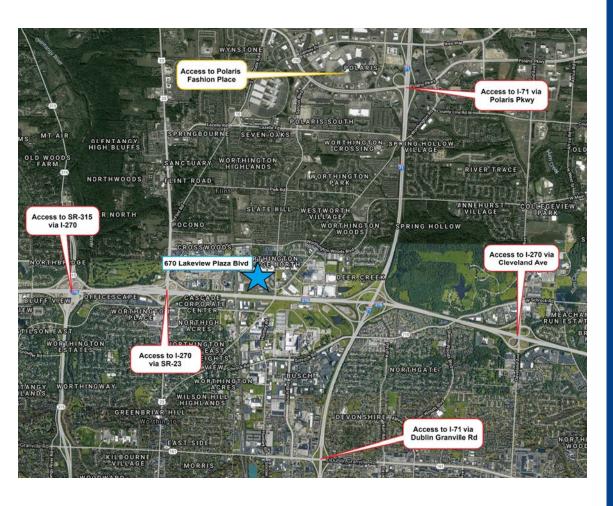

## Site Overview

670 Lakeview Plaza Blvd Worthington, OH 43085

### Access

670 Lakeview Plaza Blvd Worthington, OH 43085