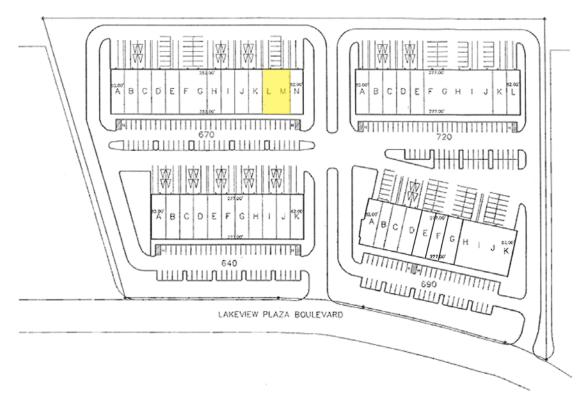

70 and provides convenient access to I-270, I-71 and US-23.

Lakeview Commerce

Center is owned by: ARDEN | LOGISTICS | PARKS

Available Space

 $4,100 \pm SF$ 

Lease Rate

**\$7.25/SF NNN** 

Operating Expenses (estimated 2022)

\$4.30/SF

# **Building Amenities**

#### 670 Lakeview Plaza Blvd Worthington, OH 43085

- > Each unit has at least 1 drive-in door
- > Wet sprinkler system
- > 14' clear height
- > 50' x 39' column spacing
- > Ample parking
- > Year built: 1992

| Suite | Total SF   | Office SF  | Warehouse SF | Docks/Drive-ins | Availability |
|-------|------------|------------|--------------|-----------------|--------------|
| L & M | 4,100 ± SF | 2,050 ± SF | 2,050 ± SF   | 2/0             | 9/1/2022     |



## Site Overview

670 Lakeview Plaza Blvd Worthington, OH 43085





### Access

670 Lakeview Plaza Blvd Worthington, OH 43085



## **Contact:**

Jonathan R. Schuen, SIOR 614.437.4495 Columbus, OH jonathan.schuen@colliers.com

Joel R. Yakovac, SIOR 614.410.5654 Columbus, OH joel.yakovac@colliers.com

Shane E. Woloshan, SIOR 614.410.5624 Columbus, OH shane.woloshan@colliers.com

Michael R. Linder, SIOR 614.410.5628 Columbus, OH michael.linder@colliers.com

Lakeview Commerce Center is owned by:

ARDEN | LOGISTICS P A R K S

The information contained herein was obtained from sources believed reliable; however, Colliers International makes no guarantees, warranties, or representations as to the completeness or accuracy thereof. The presentation of this property is submitted subject to errors, omissions, change of price or conditions prior to sale or lease, o