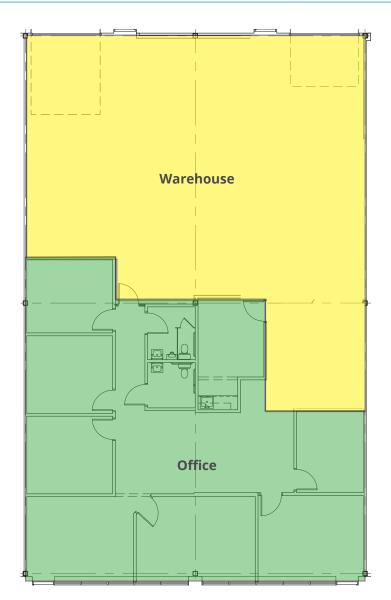

| Suite | Total SF   | Office SF  | Warehouse SF | Docks/Drive-ins | Availability |
|-------|------------|------------|--------------|-----------------|--------------|
| L & M | 4,100 ± SF | 2,050 ± SF | 2,050 ± SF   | 2/0             | 9/1/2022     |