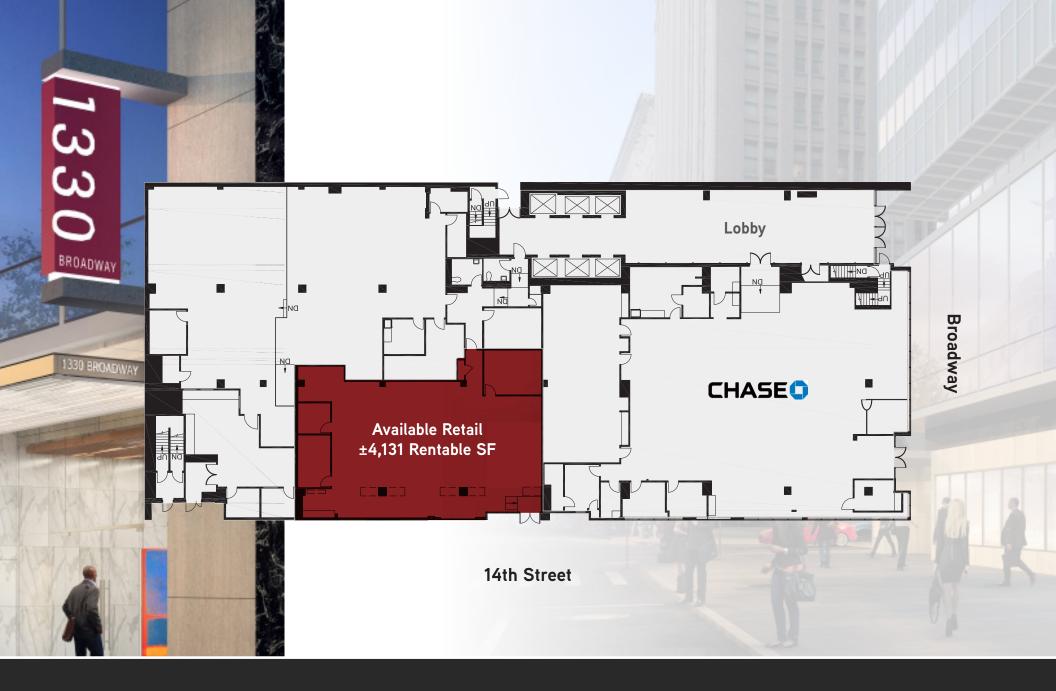

| 339 Residential Units<br>23,000 SF Street Retail |
| 5 | 1700 Webster Street<br>Gerding Edlen       | 206 Residential Units                            |
| 6 | 1640 Broadway                              | 254 Residential Units                            |

## Demographics

|                          | 1 Mile   | 3 Miles  | 5 Miles  |  |
|--------------------------|----------|----------|----------|--|
| Population               | 48,562   | 262,927  | 504,888  |  |
| Daytime Pop.             | 70,712   | 164,938  | 306,148  |  |
| Avg HH Income            | \$61,929 | \$89,066 | \$96,883 |  |
| 14,000 - ADT ON BROADWAY |          |          |          |  |

14,000 - ADT ON BROADWAY

# Accessibility

Walk Score - 99 out of 100

Transit Score - 87 out of 100

Bike Score - 80 out of 100





#### **JAMIE FLAHERTY EVANS**

Associate
Retail Leasing & Development
jamie.flahertyevans@colliers.com
TEL: +1 510 334 8606
CA LICENSE #: 01432663

#### **RAMSEY WRIGHT**

Senior Associate Retail Leasing & Development ramsey.wright@colliers.com Tel: +1 510 433 5819 CA LICENSE NO. 01496757