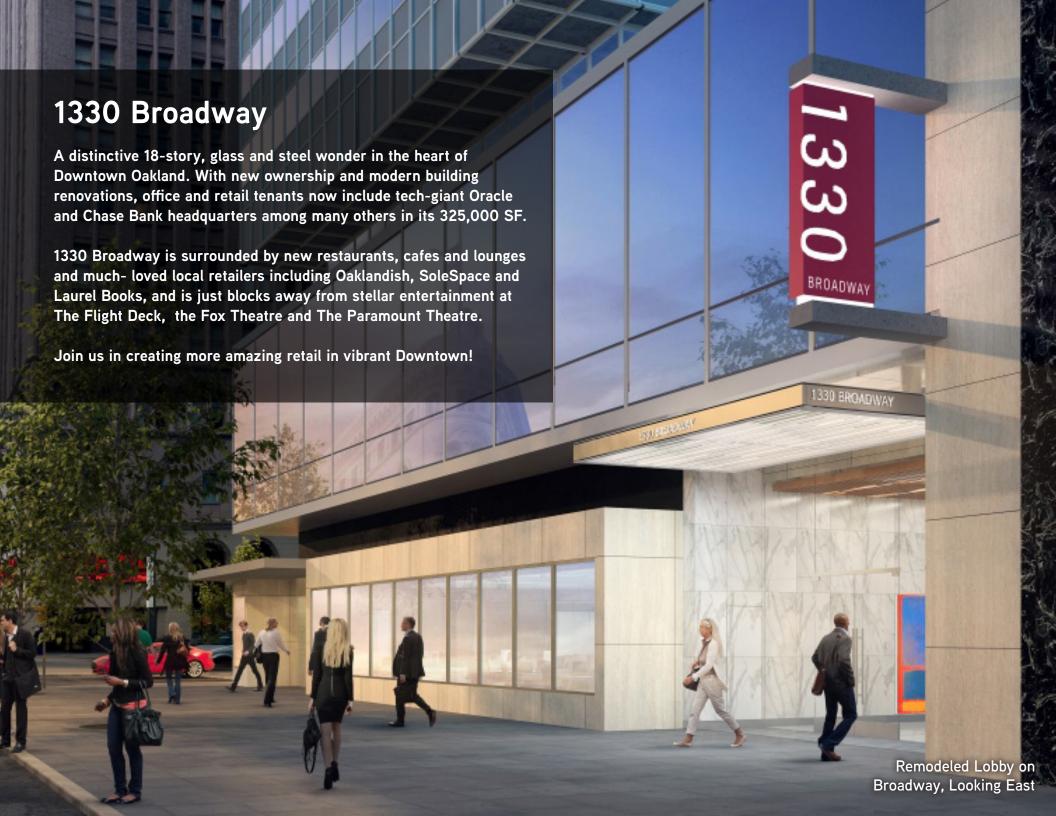

#### **HEART OF DOWNTOWN LOCATION**

- > 12th St. BART steps away
- AC Transit steps away
- > Broadway Rapid Transit route
- > Hampton Hotel (122 rooms, opening 2017) 3 blocks away
- > Marriott Hotel 3 blocks away
- > Convention Center/City Center 3 blocks away
- > Within walking distance of over 6,000,000 SF of existing office space, approximately 6,000 residential units (with another 1,500 in planning/ development), the Fox Theatre and Paramount Theatre.
- > Public parking in building

## Major Developments

| 1 | <b>1314 Franklin</b> Carmel Partners       | 675 Residential Units<br>Retail                  |
|---|--------------------------------------------|--------------------------------------------------|
| 2 | 1100 Broadway<br>Ellis Partners            | 310,000 SF Office<br>10,000