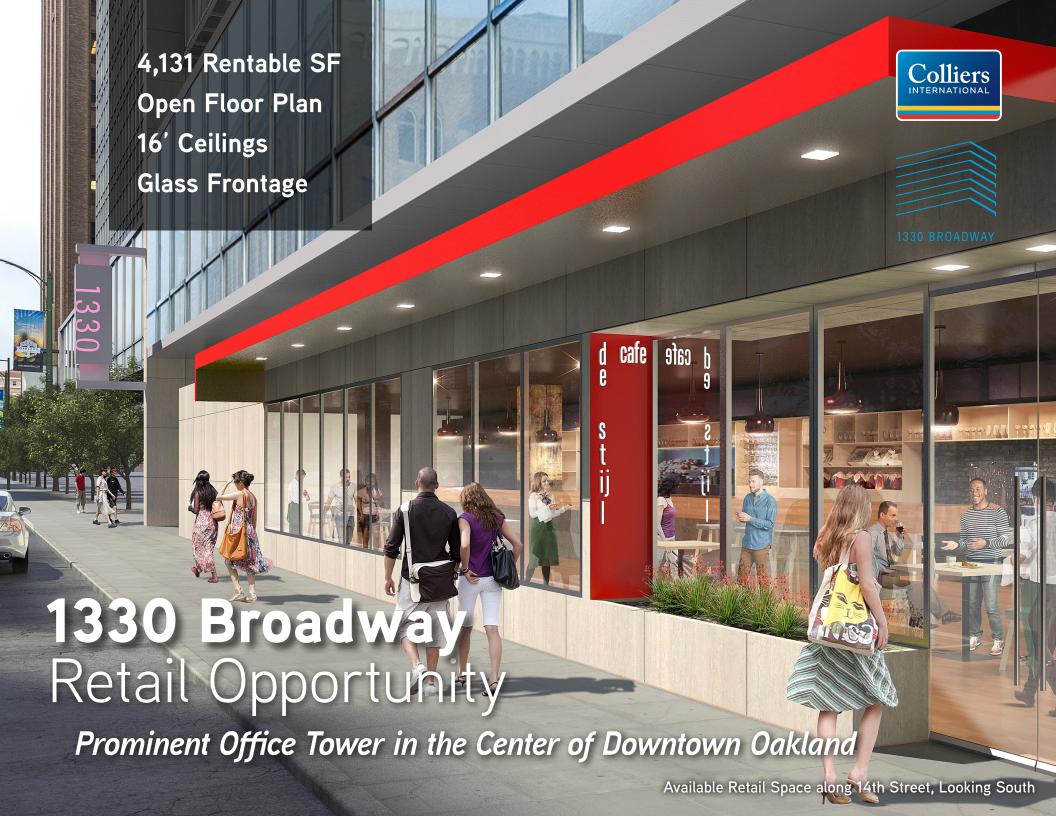

#### **HEART OF DOWNTOWN LOCATION**

- > 12th St. BART steps away
- AC Transit steps away
- > Broadway Rapid Transit route
- > Hampton Hotel (122 rooms, opening 2017) 3 blocks away
- > Marriott Hotel 3 blocks away
- > Convention Center/City Center 3 blocks away
- > Within walking distance of over 6,000,000 SF of existing office space, approximately 6,000 residential units (with another 1,500 in planning/ development), the Fox Theatre and Paramount Theatre.
- > Public parking in building

## Major Developments

| 1 | <b>1314 Franklin</b> Carmel Partners       | 675 Residential Units<br>Retail                  |
|---|--------------------------------------------|--------------------------------------------------|
| 2 | 1100 Broadway<br>Ellis Partners            | 310,000 SF Office<br>10,0