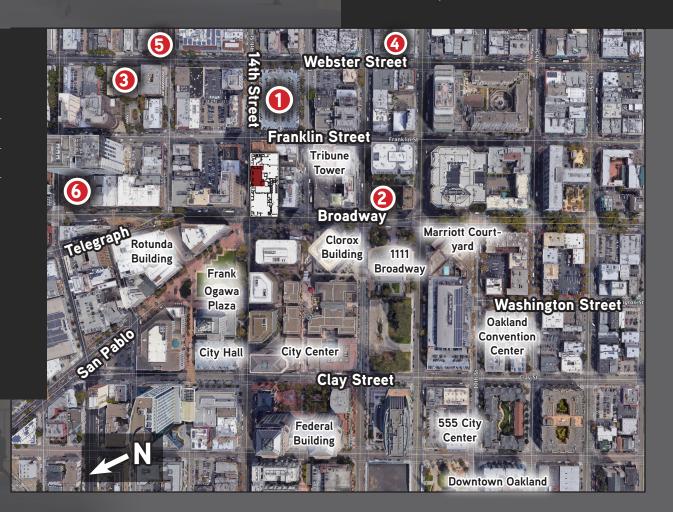

## Major Developments

| 1 | <b>1314 Franklin</b> Carmel Partners       | 675 Residential Units<br>Retail                  |
|---|--------------------------------------------|--------------------------------------------------|
| 2 | 1100 Broadway<br>Ellis Partners            | 310,000 SF Office<br>10,000 SF Retail            |
| 3 | 1739 Webster Street<br>Holland Development | 250 Residential Units in a 240' Tower            |
| 4 | W12 - 301 12th Street<br>W12, LLC          | 339 Residential Units<br>23,000 SF Street Retail |
| 5 | 1700 Webster Street<br>Gerding Edlen       | 206 Residential Units                            |
| 6 | 1640 Broadway                              | 254 Residential Units                            |