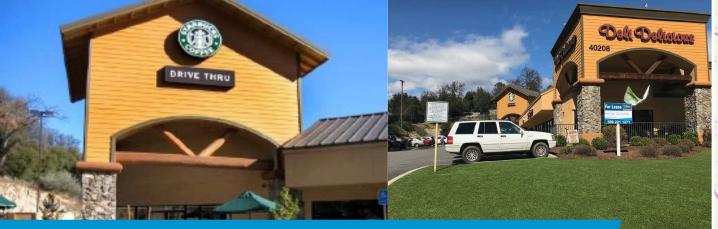

# Property Summary

> 1,500 SF Available - Former Pizza Shop

> Directly next to Starbucks

> Signage on Highway 41

> High Traffic Counts - Over 1 Million Cars Annually

> High Visibility from the Highway

> High Foot Traffic