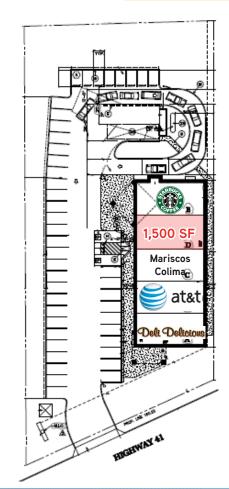

40208 Highway 41, Suite H, Fresno, CA

FOR LEASE

# Property Summary

> 1,500 SF Available - Former Pizza Shop

> Directly next to Starbucks

> Signage on Highway 41

> High Traffic Counts - Over 1 Million Cars Annually

> High Visibility from the Highway

> High Foot Traffic

> Parking Spaces: 46 (6.3/1,000)

Lease Rate: \$1.95 NNN

## Demographics:

|                        | 1 Mile   | 3 Miles  | 5 Miles  |
|------------------------|----------|----------|----------|
| Population             | 1,179    | 6,264    | 10,878   |
| Avg. Household Income  | \$55,355 | \$59,828 | \$62,527 |
| Number of<br>Household | 499      | 2,569    | 4,597    |

## Site Plan





### Contact Us

#### ZACK KAUFMAN

559 256 2448

zack.kaufman@colliers.com BRF #01912869

#### **BRETT TODD**

559 256 2439

brett.todd@colliers.com BRE #01912244

This document has been prepared by Colliers International for advertising and general information only. Colliers International makes no guarantees, representations or warranties of any kind, expressed or implied, regarding the information including, but not limited to, warranties of content, accuracy and reliability. Any interested party should undertake their own inquiries as to the accuracy of the information. Colliers International excludes unequivocally all inferred or implied terms, conditions and warranties arising out of this document and excludes all liability for loss and damages arising there from. This publication