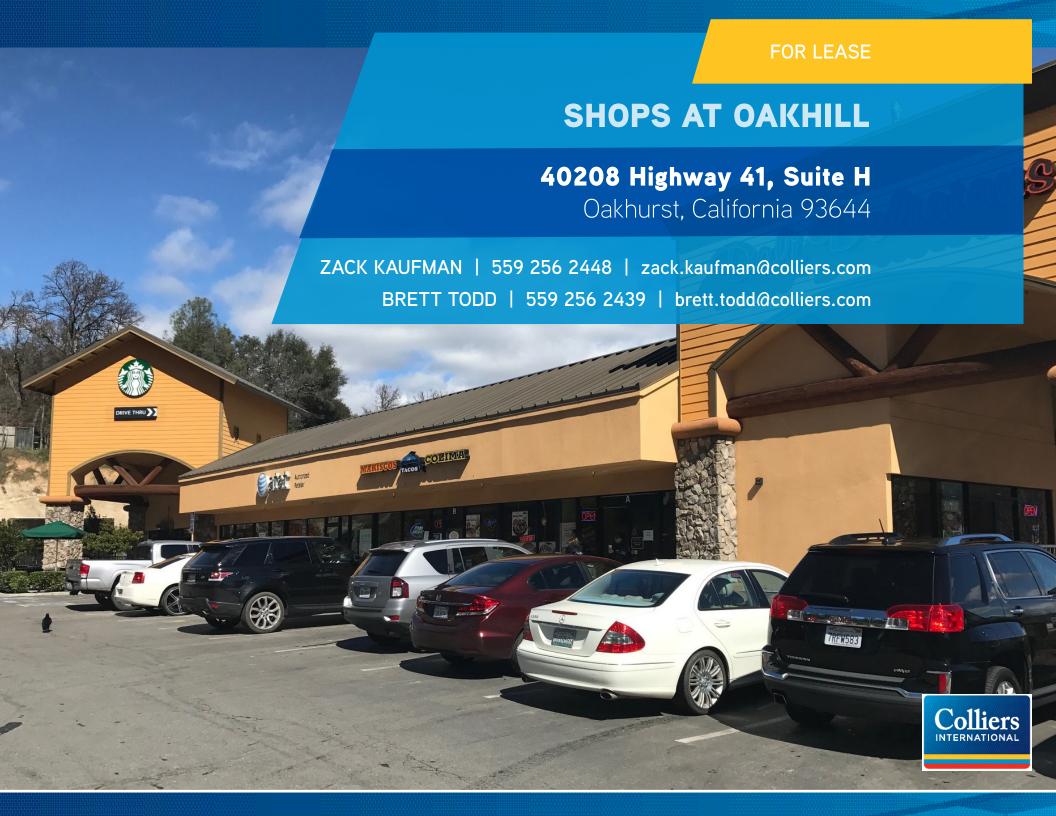

40208 Highway 41, Suite H, Fresno, CA

FOR LEASE

# Property Summary

> 1,500 SF Available - Former Pizza Shop

> Directly next to Starbucks

> Signage on Highway 41

> High Traffic Counts - Over 1 Million Cars Annually

> High Visibility from the Highway

> High Foot Traffic

> Parking Spaces: 46 (6.3/1,000)

Lease Rate: \$1.95 NNN