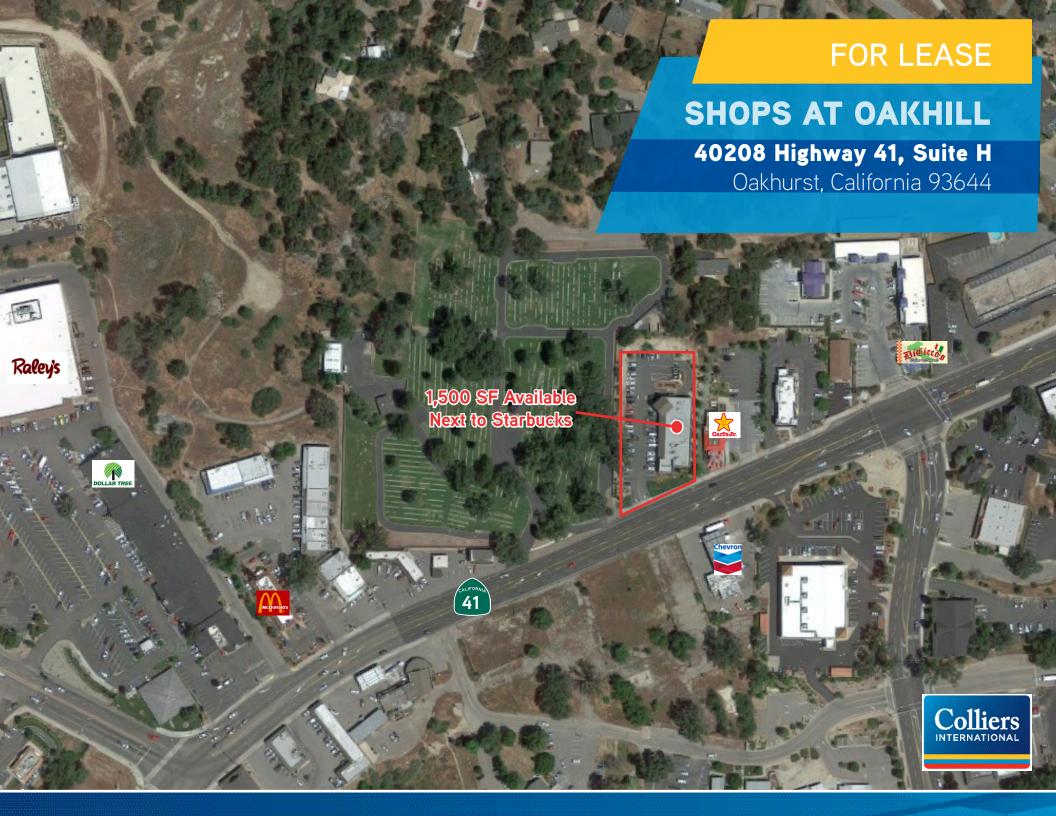

# Property Summary

> 1,500 SF Available - Former Pizza Shop

> Directly next to Starbucks

> Signage on Highway 41

> High Traffic Counts - Over 1 Million Cars Annually

> High Visibility from the Highway

> High Foot Traffic

## Site Plan