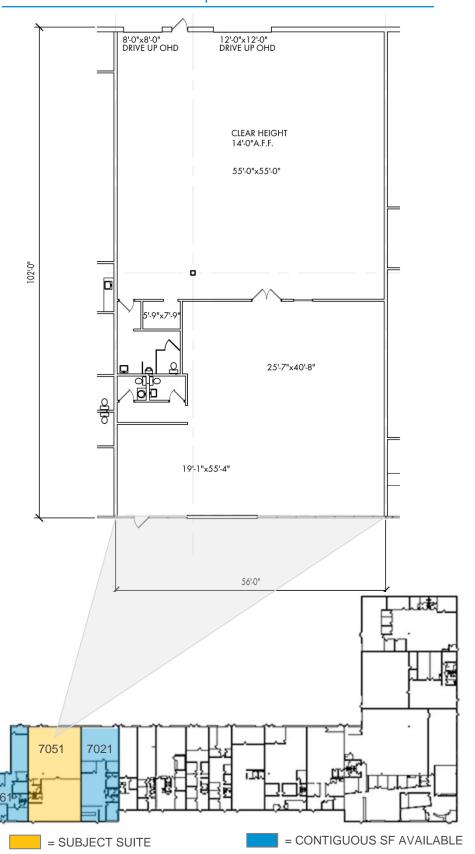

## Floor Plan & Suite Specifications

#### **SUITE 7051**

Office SF: 2,328 Warehouse SF: 3,384

TOTAL SF: 5,712

#### **SUITE SPECS**

- > 14' clear height
- > (2) drive-in doors
  - (1) 12' x 12' grade level
  - (1) 8' x 8' grade level
- > T-5 lighting in warehouse
- Power: 120/208 V / 200 amp / 3 phase
- Large open office area for cubicles or build-to-suit
- > Multiple restrooms
  - (2) office
  - (1) warehouse
- Contiguous 3,438 SF; 4,080 SF; or 9,150 SF available