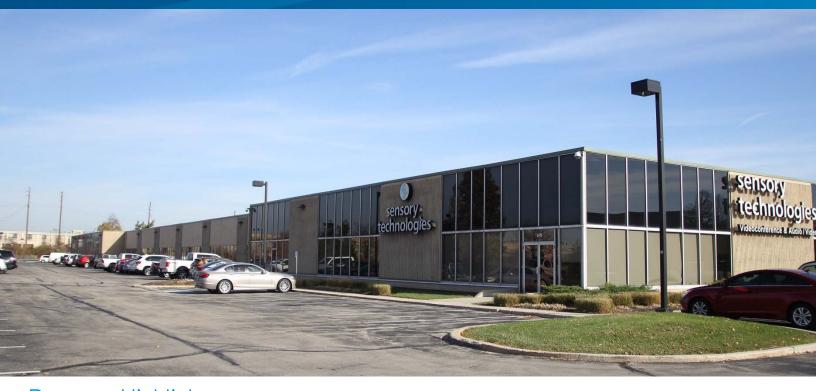

# CORPORATE CENTER NORTH BUILDING 2

6911 - 7061 CORPORATE CIRCLE, INDIANAPOLIS, IN

# Property Highlights

- > 60,792 total SF building
- > 14' clear height
- > Fenced & electronically gated truck court
- > Drive-in loading
- > Wet sprinkler system
- Zoned CS (office/industrial)
- > Ample parking for employees and clients
- > I-465 frontage
- > Immediate interstate access to I-465 & I-65
- Numerous amenities nearby including retail centers, restaurants and hotels
- > 15 minutes to Downtown Indianapolis or Indianapolis International Airport