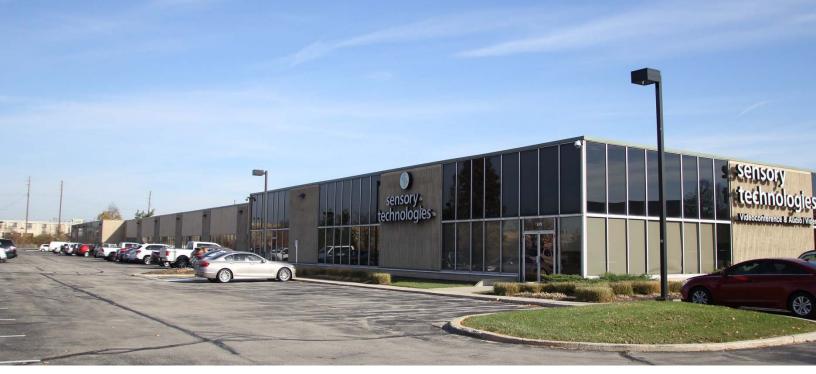

# FOR LEASE > INDUSTRIAL / OFFICE CORPORATE CENTER NORTH BUILDING 2

6911 - 7061 CORPORATE CIRCLE, INDIANAPOLIS, IN

## **Property Highlights**

- > 60,792 total SF building
- > 14' clear height
- > Fenced & electronically gated truck court
- > Drive-in loading
- > Wet sprinkler system
- > Zoned CS (office/industrial)
- > Ample parking for employees and clients
- > I-465 frontage
- > Immediate interstate access to I-465 & I-65
- > Numerous amenities nearby including retail centers, restaurants and hotels
- > 15 minutes to Downtown Indianapolis or Indianapolis International Airport