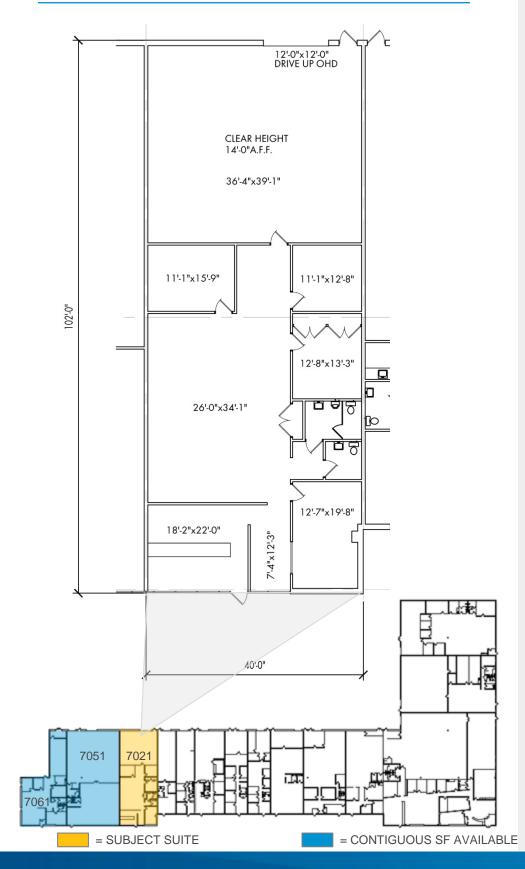

# Floor Plan & Suite Specifications

This document has been prepared by Colliers International for advertising and general information only. Colliers International makes no guarantees, representations or warranties of any kind, expressed or implied, regarding the information including, but not limited to, warranties of content, accuracy and reliability. Any interested party should undertake their own inquiries as to the accuracy of the information. Colliers International excludes unequivocally all inferred or implied terms, conditions and warranties arising out of this document and excludes all liability for loss and damages arising there from. This publication is the copyrighted property of Colliers International and/or its licensor(s). ©2015. All rights reserved.

#### **SUITE 7021**

| Office SF:    | 2,520 |
|---------------|-------|
| Warehouse SF: | 1,560 |
| TOTAL SF:     | 4,080 |

#### SUITE SPECS

- > 14' clear height
- > (1) 12' x 12' drive-in door - grade level
- > Power: 120/208 V / 150 amp / 3 phase
- > Clear span warehouse
- > Multiple private offices
- > Open office area for cubicles
- > Large conference room
- > Plumbing in place to add kitchenette
- > Two (2) restrooms
- > Move-in ready
- > Contiguous 5,712 SF or 9,150 SF available