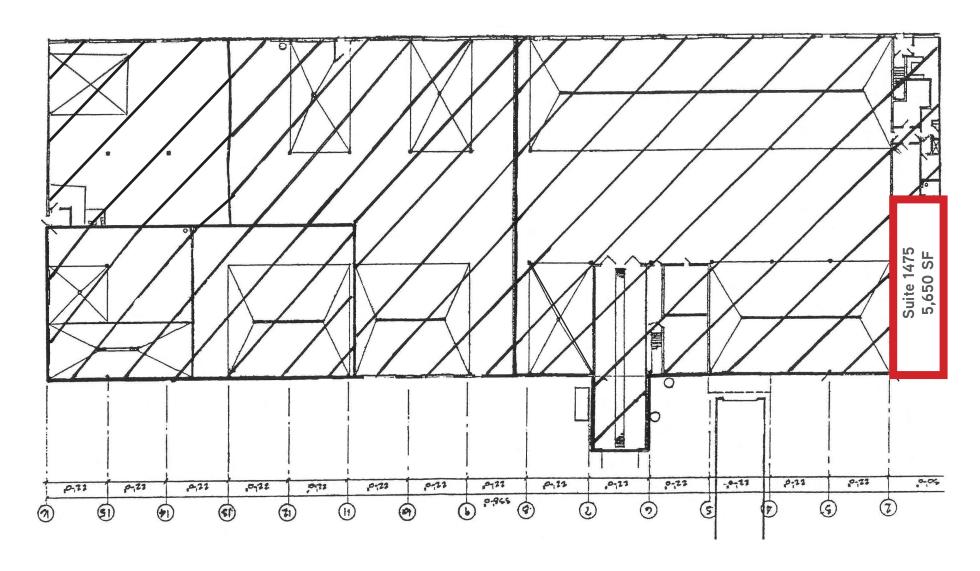

#### **SUITE 1475:**

5,650 square feet total 250 square feet office 1,800 square feet warehouse 3,600 square feet of second level prod/whse • Freight elevator access to second level

- One (1) drive-in