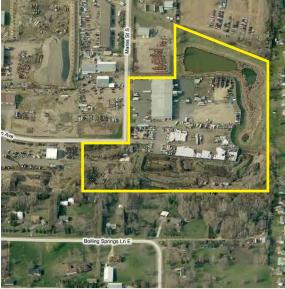

# Maras Building > Aerial

#### LOT SIZE:

25.52 acres

#### **AMENITIES:**

- Outside storage available (up to 4 acres)
- Easy access to Highways 101 & 169