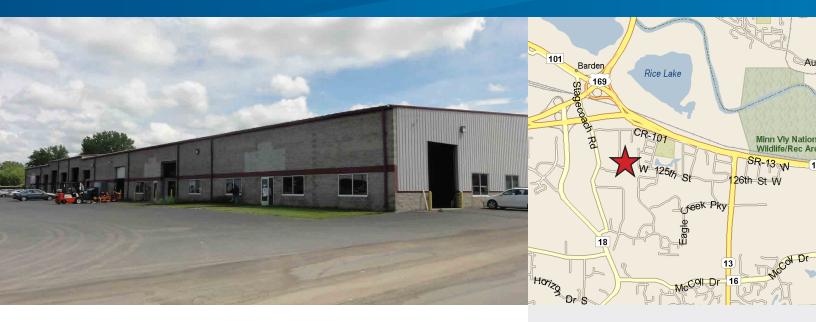

## For Lease > Office/Warehouse Space

42,000 square foot office/warehouse building located just off Highway 169 & Highway 101 in Shakopee. Building offers grade level drive-in/service doors and outside storage.

## **Building Amenities**

- > 42,000 square foot office/warehouse building
- > Up to 18' clear height
- > Grade level drive-in/service doors
- > Built in 1999
- > Outside storage available
- > Located just off Highway 169 & Highway 101
- > New retail located just minutes away