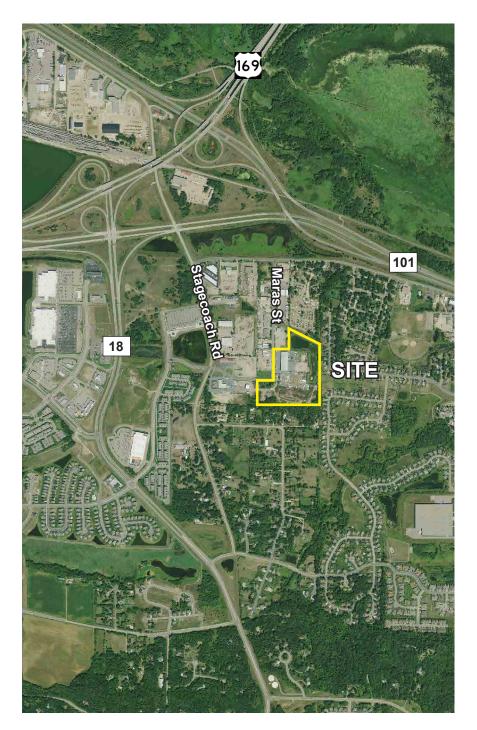

### FOR LEASE > OFFICE/WAREHOUSE SPACE

# Maras Building

1511 MARAS STREET, SHAKOPEE, MN





## For Lease > Office/Warehouse Space

42,000 square foot office/warehouse building located just off Highway 169 & Highway 101 in Shakopee. Building offers grade level drive-in/service doors and outside storage.

## **Building Amenities**

- > 42,000 square foot office/warehouse building
- > Up to 18' clear height
- > Grade level drive-in/service doors
- > Built in 1999
- > Outside storage available
- > Located just off Highway 169 & Highway 101
- > New retail located just minutes away

## Contact Us

BILL WARDWELL 952 897 7828 MINNEAPOLIS, MN bill.wardwell@colliers.com

COLLIERS INTERNATIONAL 4350 Baker Road, Suite 400 Minnetonka, MN 55343

www.colliers.com

# Maras Building > Aerial





## Contact Us

BILL WARDWELL 952 897 7828 MINNEAPOLIS, MN bill.wardwell@colliers.com

COLLIERS INTERNATIONAL 4350 Baker Road, Suite 400 Minnetonka, MN 55343

www.colliers.com



### **PROPERTY FACT SHEET**

## Maras Building



#### **PROPERTY ADDRESS:**

1511 Maras Avenue Shakopee, MN

#### **PROPERTY ADDRESS:**

42,000 square feet total

#### **CURRENTLY AVAILABLE:**

#### **SUITE 1475:**

5,650 square feet total 250 square feet office 1,800 square feet warehouse 3,600 square feet of second level prod/whse • Freight elevator access to second level

- One (1) drive-in

#### YEAR BUILT:

1999

#### **CLEAR HEIGHT:**

Up to 18' clear

#### LOT SIZE:

25.52 acres

#### PID NUMBERS:

270430181 279120240

#### **ZONING:**

11, Light Industrial

#### **RENTAL RATES:**

\$8.75 psf for office