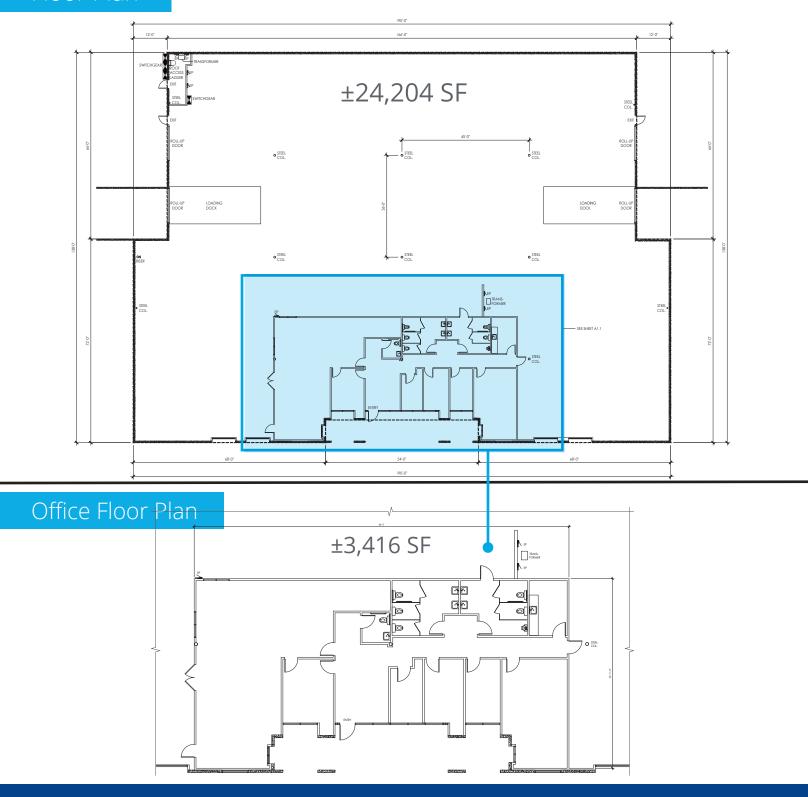

## Property Highlights

- ±24,204 Square Feet Available
- ±3,416 Square Feet Office Area
- 2 DH / 2 GL Loading Doors
- 24' Ceiling Clearance
- Sprinklered
- 2000 Amp, 480/280 Volt, 3 Phase 4 Wire Power
- Easy Access to 210 & 605 Freeways

## Floor Plan

William Kim | Senior Vice President | License No. 01217282 | +1 626 283 4563 | will.kim@colliers.com