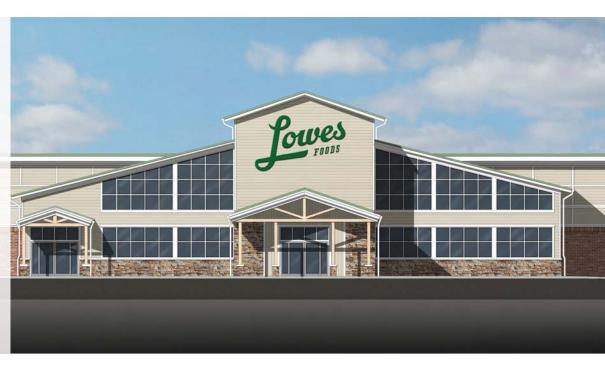

## FOR LEASE

2702 PELHAM ROAD, GREENVILLE, SC 29615 New Grocery-Anchored

**Shopping Center** 

THE SHOPPES OF PELHAM is a new 66,650 square foot Lowes Foods anchored center under construction in Greenville, South Carolina.

The center is located on Pelham Road, a premier shopping and dining destination in Greenville.

The Shoppes of Pelham is surrounded by high-income residential neighborhoods and has easy access to Interstate 85.