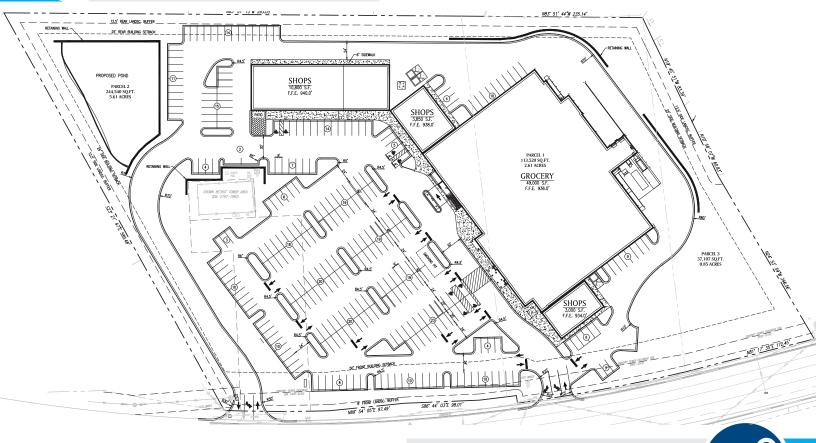

## Proposed Site Plan

## OPPORTUNITIESAVAILABLE

Restaurant Space

0.72 Acre Outparcel

₹ 17,386 VPD

on Pelham Road

19,900 VPD

West of The Shoppes of Pelhami East of The Shoppes of Pelhami on Pelham Road