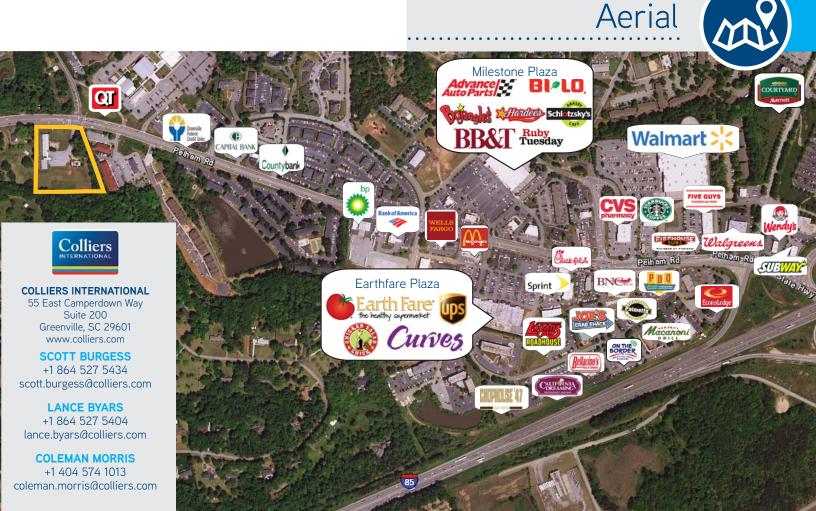

The center is located on Pelham Road, a premier shopping and dining destination in Greenville.

The Shoppes of Pelham is surrounded by high-income residential neighborhoods and has easy access to Interstate 85.

**COLLIERS INTERNATIONAL** 55 East Camperdown Way

Suite 200 Greenville, SC 29601 www.colliers.com

**SCOTT BURGESS** 

+1 864 527 5434 scott.burgess@colliers.com

**LANCE BYARS** +1 864 527 5404 lance.byars@colliers.com

**COLEMAN MORRIS** +1 404 574 1013 coleman.morris@colliers.com

This document has been prepared by Colliers International for advertising and general information only. Colliers International makes no guarantees, representations or warranties of any kind, expressed or implied, regarding the information including, but not limited to, warranties of content, accuracy and reliability. Any interested party should undertake their own inquiries as to the accuracy of the information. Colliers International excludes unequivocally all inferred or implied terms, conditions and warranties arising out of this document and excludes all liability for loss and damages arising there from. This publication is the copyrighted property of Colliers International and/or its licensor(s). ©2015. All rights reserved.