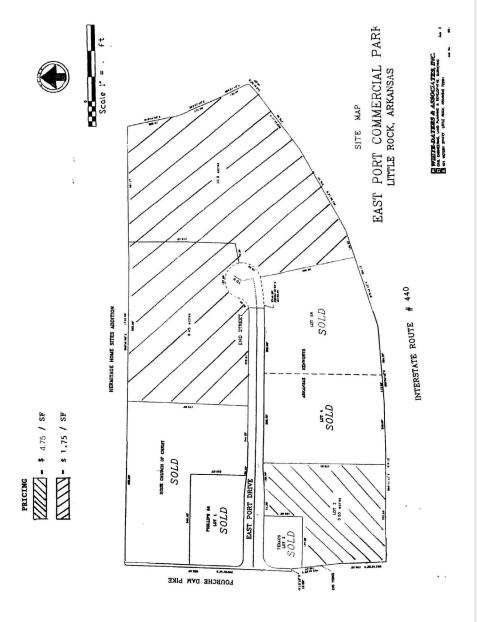

## Offering

3.55 acres @ \$4.75/SF - \$735,000 16.45 acres @ \$1.75/SF - \$1,254.000