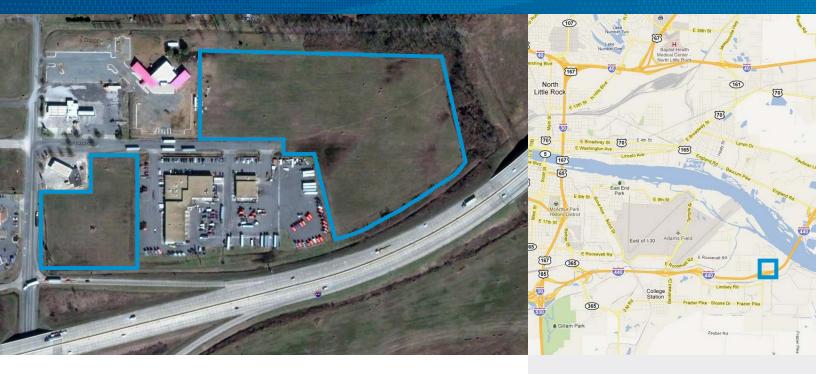

# Eastport Commercial Park

I-440 & FOURCHE DAM PIKE, LITTLE ROCK, AR 72209

## Eastport Commercial Park

Located in the heart of one of Little Rock's newest light industrial and distribution zone, this 37-acre business park is at the intersection of one of central Arkansas' major transportation systems.

# Property Highlights

- > Interstate: Frontage on I-440, which connects I-40 to the north and I-30 to the south
- > Airport: Neighbors Little Rock National Airport
- > Riverport: Adjacent to Port of Little Rock and Arkansas' Foreign Trade Zone
- > Utilities: All utilities in place and ready for commercial or light industrial development