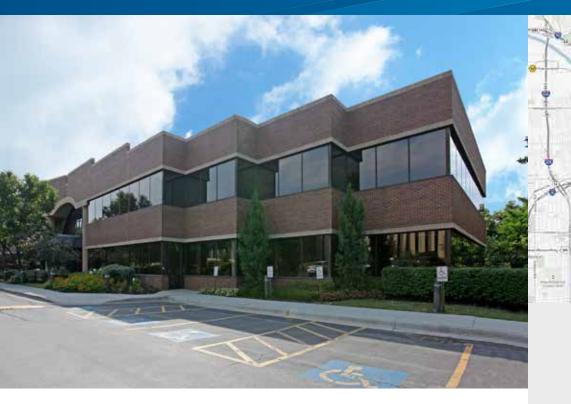

## 2001 Shawnee Mission Parkway

MISSION WOODS, KANSAS

## **Property Features**

- > Total available space: 9,253 RSF
  - > 1st floor: Suite A 6,122 RSF Suite B - 932 RSF
  - > 2nd floor: 2,199 RSF
- > Covered parking available
- > Excellent location near Country Club Plaza
- > Floor-to-ceiling glass lines
- > Office views overlooking golf course