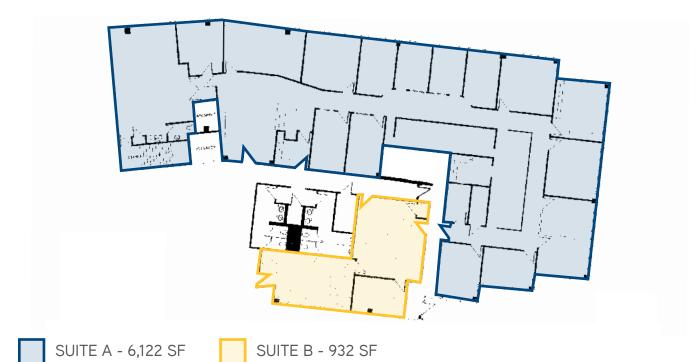

## **Property Features**

- > Total available space: 9,253 RSF
  - > 1st floor: Suite A 6,122 RSF Suite B - 932 RSF
  - > 2nd floor: 2,199 RSF
- > Covered parking available
- > Excellent location near Country Club Plaza
- > Floor-to-ceiling glass lines
- > Office views overlooking golf course

### **FLOOR PLANS**

#### FIRST FLOOR

SECOND FLOOR

2,199 SF

ROLLIE FORS +1 816 556 1128 KANSAS CITY, MO rollie.fors@colliers.com REAGAN O'TOOLE +1 816 556 1120 KANSAS CITY, MO reagan.otoole@colliers.com