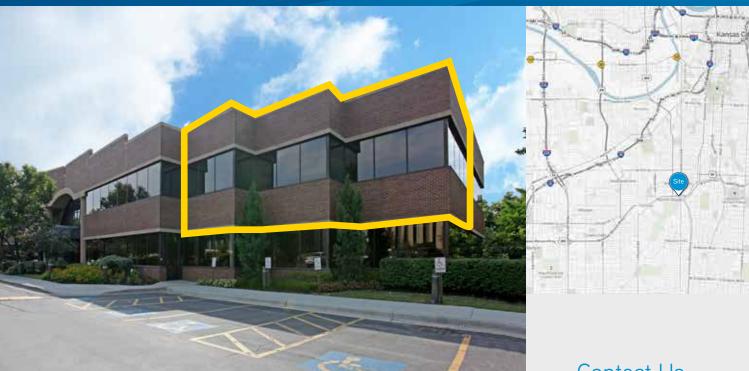

## 2001 Shawnee Mission Parkway

MISSION WOODS, KANSAS

### **Property Features**

- > Available space 2nd floor: 1,748 RSF
- > Covered parking available
- > Excellent location near Country Club Plaza
- > Four offices on glass