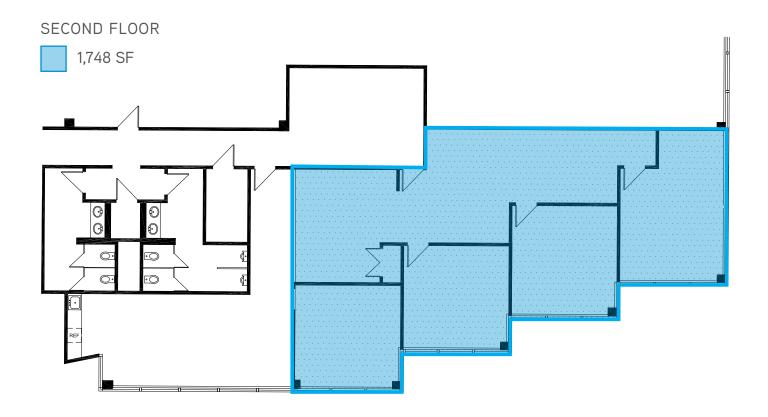

### **Property Features**

- > Available space 2nd floor: 1,748 RSF
- > Covered parking available
- > Excellent location near Country Club Plaza
- > Four offices on glass

#### **FLOOR PLANS**