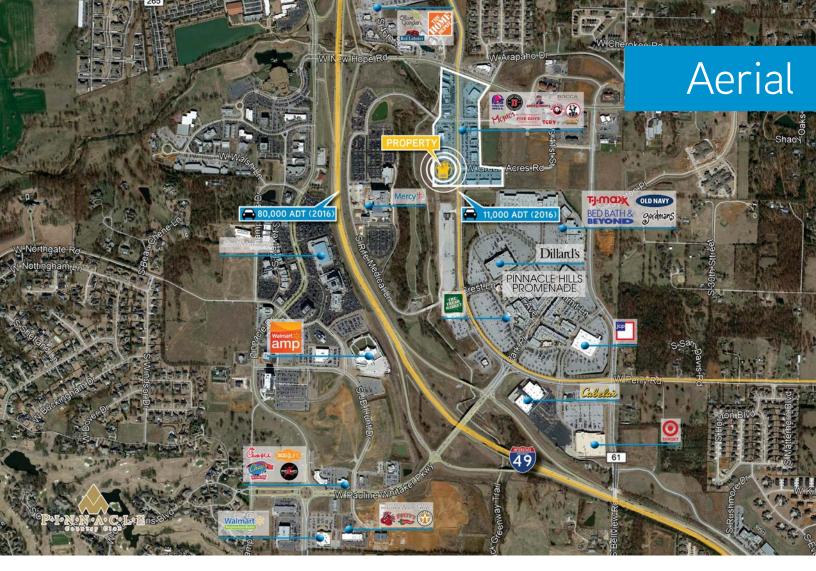

## **FEATURES**

Excellent space for charming restaurant

11,000 VPD on S. Promenade Blvd. (2016)

Easy access to Razorback Greenway trail system

Available for Sublease immediately

This document has been prepared by Colliers International for advertising and general information only. Colliers International makes no guarantees, representations or warranties of any kind, expressed or implied, regarding the information including, but not limited to, warranties of content, accuracy and reliability. Any interested party should undertake their own inquiries as to the accuracy of the information. Colliers International excludes unequivocally all inferred or implied terms, conditions and warranties arising out of this document and excludes all liability for loss and damages arising there from. This publication is the copyrighted property of Colliers International and/or its licensor(s). ©2018. All rights reserved.