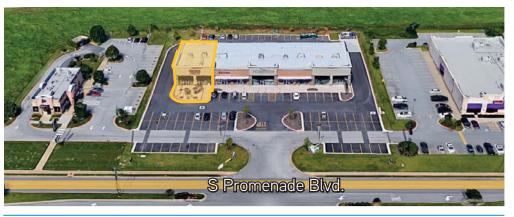

## **FEATURES**

Excellent space for charming restaurant

11,000 VPD on S. Promenade Blvd. (2016)

Easy access to Razorback Greenway trail system

Available for Sublease immediately

This document has been prepared by Colliers International for advertising and general information only. Colliers International makes no guarantees, representations or warranties of any kind, expressed or implied, regarding the information including, but not limited to, warranties of content, accuracy and reliability. Any interested party should undertake their own inquiries as to the accuracy of the information. Colliers International excludes unequivocally all inferred or implied terms, conditions and warranties arising out of this document and excludes all liability for loss and damages arising there from. This publication is the copyrighted property of Colliers International and/or its licensor(s). ©2018. All rights reserved.