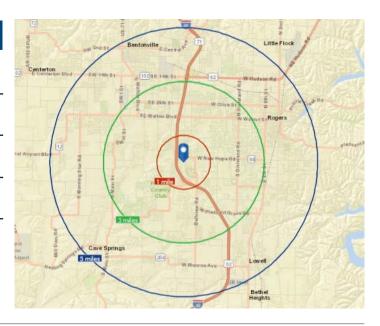

## Area Demographics

|                                          | 1 Mile    | 3 Mile    | 5 Mile   |
|------------------------------------------|-----------|-----------|----------|
| Population (2017)                        | 2,106     | 44,383    | 104,132  |
| Projected Population (2022)              | 2,341     | 49,865    | 117,120  |
| Average Household Income (2017)          | \$113,990 | \$91,706  | \$81,540 |
| Proj. Average Household<br>Income (2022) | \$131,698 | \$103,565 | \$92,275 |
| Households<br>(2017)                     | 947       | 16,515    | 37,895   |