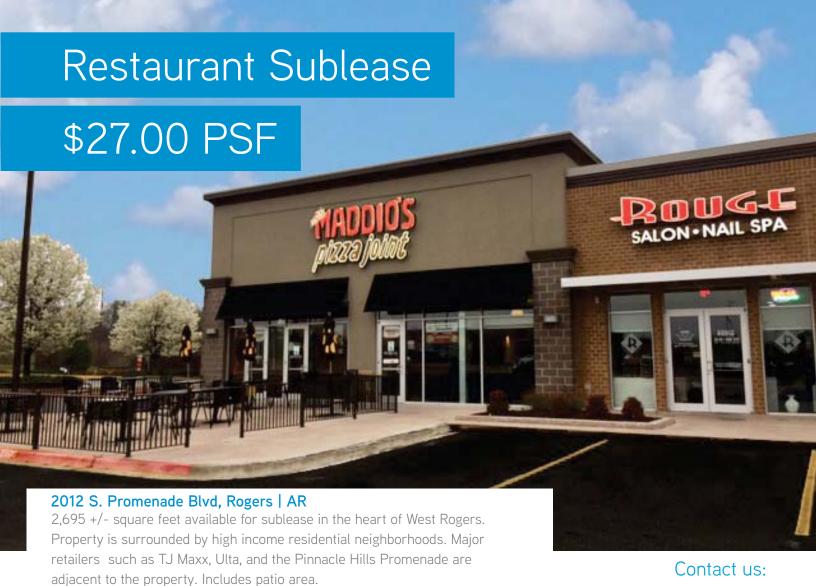

## **FEATURES**

Excellent space for charming restaurant

11,000 VPD on S. Promenade Blvd. (2016)

Easy access to Razorback Greenway trail system

Available for Sublease immediately

This document has been prepared by Colliers International for advertising and general information only. Colliers International makes no guarantees, representations or warranties of any kind, expressed or implied, regarding the information including, but not limited to, warranties of content, accuracy and reliability. Any interested party should undertake their own inquiries as to the accuracy of the information. Colliers International excludes unequivocally all inferred or implied terms, conditions and warranties arising out of this document and excludes all liability for loss and damages arising there from. This publication is the copyrighted property of Colliers International and/or its licensor(s). ©2018. All rights reserved.