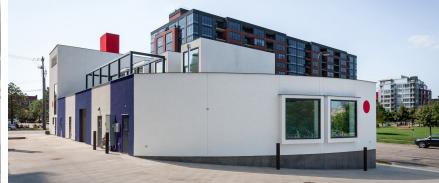

### **BUILDING AMENITIES**

- > Iconic 5,137 square foot single-tenant mixed use retail and food production building on the edge of the Mill District
- > Architecturally significant one-story building with quaint second floor above retail area
- Located in the Downtown East neighborhood of the Minneapolis Central Business District
- > Adjacent to Gold Medal Park
- > Built in 2012
- > Concrete drive to accommodate delivery and pick-up
- > Ample street parking
- > Clerestory windows; abundant natural light throughout
- > Flexible zoning allows many different site uses

#### SITE INFORMATION:

| > Location:    | 1100 S 2nd St   Minneapolis, MN |  |  |
|----------------|---------------------------------|--|--|
| > Description: | Single-tenant retail/food       |  |  |
|                | production building             |  |  |
| > Building SF: | 3,870 SF Production/Kitchen     |  |  |
|                | 984 SF Retail                   |  |  |
|                | 283 SF Mezzanine Seating        |  |  |
|                | 5,137 SF Total                  |  |  |
| > Zoning:      | I-1, light industrial           |  |  |