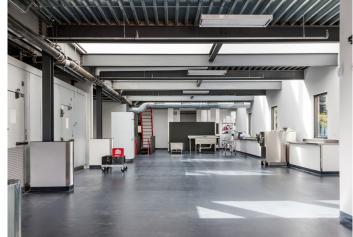

### **BUILDING AMENITIES**

- > Iconic 5,137 square foot single-tenant mixed use retail and food production building on the edge of the Mill District
- > Architecturally significant one-story building with quaint second floor above retail area
- Located in the Downtown East neighborhood of the Minneapolis Central Business District
- > Adjacent to Gold Medal Park
- > Built in 2012
- > Concrete drive to accommodate delivery and pick-up
- > Ample street parking
- > Clerestory windows; abundant natural light throughout
- > Flexible zoning allows many different site uses

#### SITE INFORMATION:

| > Location:    | 1100 S 2nd St   Minneapolis, MN |  |  |
|----------------|---------------------------------|--|--|
| > Description: | Single-tenant retail/food       |  |  |
|                | production building             |  |  |
| > Building SF: | 3,870 SF Production/Kitchen     |  |  |
|                | 984 SF Retail                   |  |  |
|                | 283 SF Mezzanine Seating        |  |  |
|                | 5,137 SF Total                  |  |  |
| > Zoning:      | I-1, light industrial           |  |  |