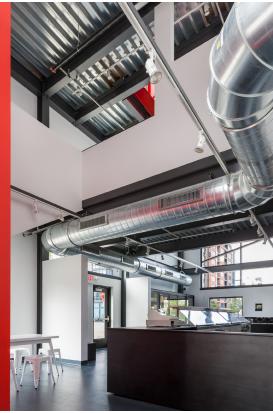

### **BUILDING AMENITIES**

- > Iconic 5,137 square foot single-tenant mixed use retail and food production building on the edge of the Mill District
- > Architecturally significant one-story building with quaint second floor above retail area
- Located in the Downtown East neighborhood of the Minneapolis Central Business District
- > Adjacent to Gold Medal Park
- > Built in 2012
- > Concrete drive to accommodate delivery and pick-up
- > Ample street parking
- > Clerestory windows; abundant natural light throughout
- > Flexible zoning allows many different site uses

#### SITE INFORMATION:

| > Location:    | 1100 S 2nd St   Minneapolis, MN |  |  |
|----------------|---------------------------------|--|--|
| > Description: | Single-tenant retail/food       |  |  |
|                | production building             |  |  |
| > Building SF: | 3,870 SF Production/Kitchen     |  |  |
|                | 984 SF Retail                   |  |  |
|                | 283 SF Mezzanine Seating        |  |  |
|                | 5,137 SF Total                  |  |  |
| > Zoning:      | I-1, light industrial           |  |  |