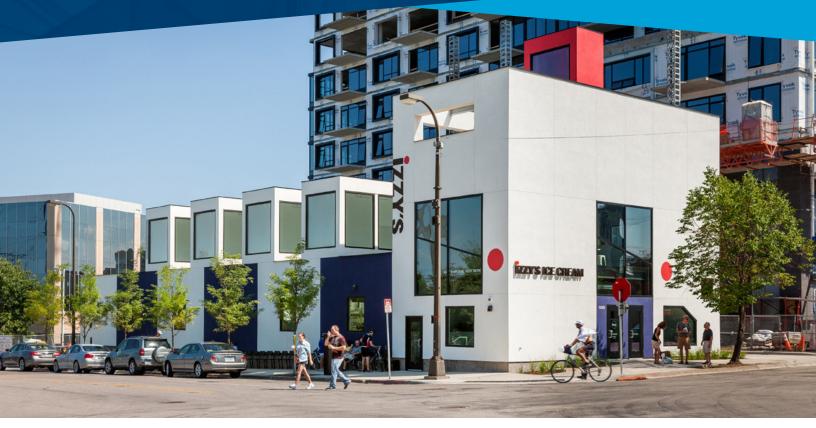

### **BUILDING AMENITIES**

- > Iconic 5,137 square foot single-tenant mixed use retail and food production building on the edge of the Mill District
- > Architecturally significant one-story building with quaint second floor above retail area
- Located in the Downtown East neighborhood of the Minneapolis Central Business District
- > Adjacent to Gold Medal Park
- > Built in 2012
- > Concrete drive to accommodate delivery and pick-up
- > Ample street parking
- > Clerestory windows; abundant natural light throughout
- > Flexible zoning allows many different site uses

## IZZY'S ICE CREAM > FOR SALE

#### SITE INFORMATION:

| > Location:    | 1100 S 2nd St   Minneapolis, MN |  |  |
|----------------|---------------------------------|--|--|
| > Description: | Single-tenant retail/food       |  |  |
|                | production building             |  |  |
| > Building SF: | 3,870 SF Production/Kitchen     |  |  |
|                | 984 SF Retail                   |  |  |
|                | 283 SF Mezzanine Seating        |  |  |
|                | 5,137 SF Total                  |  |  |
| > Zoning:      | I-1, light industrial           |  |  |