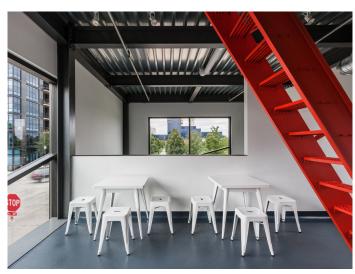

### **BUILDING AMENITIES**

- > Iconic 5,137 square foot single-tenant mixed use retail and food production building on the edge of the Mill District
- > Architecturally significant one-story building with quaint second floor above retail area
- Located in the Downtown East neighborhood of the Minneapolis Central Business District
- > Adjacent to Gold Medal Park
- > Built in 2012
- > Concrete drive to accommodate delivery and pick-up
- > Ample street parking
- > Clerestory windows; abundant natural light throughout
- > Flexible zoning allows many different site uses

#### SITE INFORMATION:

| > Location:    | 1100 S 2nd St   Minneapolis, MN |  |  |
|----------------|---------------------------------|--|--|
| > Description: | Single-tenant retail/food       |  |  |
|                | production building             |  |  |
| > Building SF: | 3,870 SF Production/Kitchen     |  |  |
|                | 984 SF Retail                   |  |  |
|                | 283 SF Mezzanine Seating        |  |  |
|                | 5,137 SF Total                  |  |  |
| > Zoning:      | I-1, light industrial           |  |  |