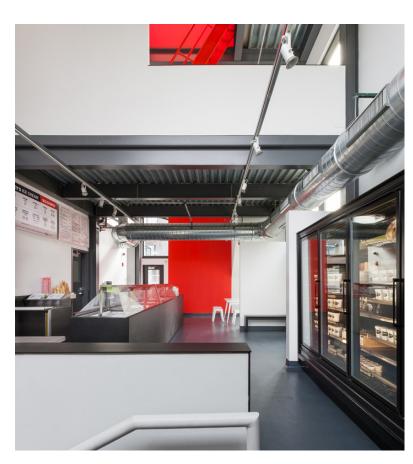

### **BUILDING AMENITIES**

- > Iconic 5,137 square foot single-tenant mixed use retail and food production building on the edge of the Mill District
- > Architecturally significant one-story building with quaint second floor above retail area
- Located in the Downtown East neighborhood of the Minneapolis Central Business District
- > Adjacent to Gold Medal Park
- > Built in 2012
- > Concrete drive to accommodate delivery and pick-up
- > Ample street parking
- > Clerestory windows; abundant natural light throughout
- > Flexible zoning allows many different site uses

#### SITE INFORMATION:

| > Location:    | 1100 S 2nd St   Minneapolis, MN |  |  |
|----------------|---------------------------------|--|--|
| > Description: | Single-tenant retail/food       |  |  |
|                | production building             |  |  |
| > Building SF: | 3,870 SF Production/Kitchen     |  |  |
|                | 984 SF Retail                   |  |  |
|                | 283 SF Mezzanine Seating        |  |  |
|                | 5,137 SF Total                  |  |  |
| > Zoning:      | I-1, light industrial           |  |  |