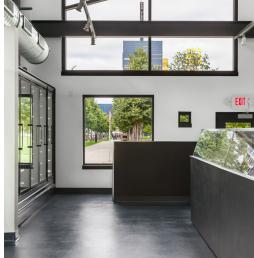

### **BUILDING AMENITIES**

- > Iconic 5,137 square foot single-tenant mixed use retail and food production building on the edge of the Mill District
- > Architecturally significant one-story building with quaint second floor above retail area
- Located in the Downtown East neighborhood of the Minneapolis Central Business District
- > Adjacent to Gold Medal Park
- > Built in 2012
- > Concrete drive to accommodate delivery and pick-up
- > Ample street parking
- > Clerestory windows; abundant natural light throughout
- > Flexible zoning allows many different site uses

#### SITE INFORMATION:

| > Location:    | 1100 S 2nd St   Minneapolis, MN |  |  |
|----------------|---------------------------------|--|--|
| > Description: | Single-tenant retail/food       |  |  |
|                | production building             |  |  |
| > Building SF: | 3,870 SF Production/Kitchen     |  |  |
|                | 984 SF Retail                   |  |  |
|                | 283 SF Mezzanine Seating        |  |  |
|                | 5,137 SF Total                  |  |  |
| > Zoning:      | I-1, light industrial           |  |  |