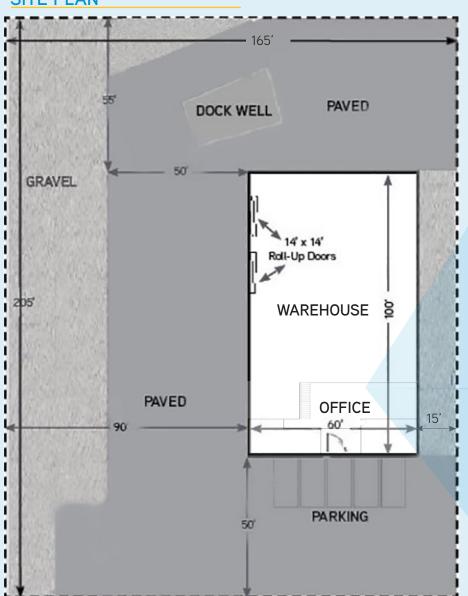

# FOR SUBLEASE OFFICE / WAREHOUSE BUILDING SITE PLAN > FLOOR PLANS

5234 NORTHSPUR COURT, BAKERSFIELD, CA 93308

#### SITE PLAN

#### **HIGHLIGHTS**

- > Building Size: +/- 6,793 SF
- > Office Size: +/- 2,242 SF / Warehouse Size: +/- 4,551 SF
- > Mezzanine: +/- 536 SF (not included in total SF)
- > Includes: Reception area, computer room, three (3) private offices, three (3) work rooms, two (2) restrooms, conference room, break room and mezzanine storage above office.
- > Parcel Size: Approximately 0.76 acres
- > Construction: Prefabricated metal building
- > Zoning: M-2, Medium Industrial, County of Kern
- > Parking: Six (6) spaces in front of building entrance
- > Fenced and partially paved yard
- > Clear Height: 17'8" 20'4"
- > Two (2) 14' x 14' ground level roll-up doors
- > Water: California Water Service
- > Sewer: Septic
- > Gas: The Gas Company
- > Electric: Pacific Gas & Electric Company (480 volt, 400 amp, 3 phase)