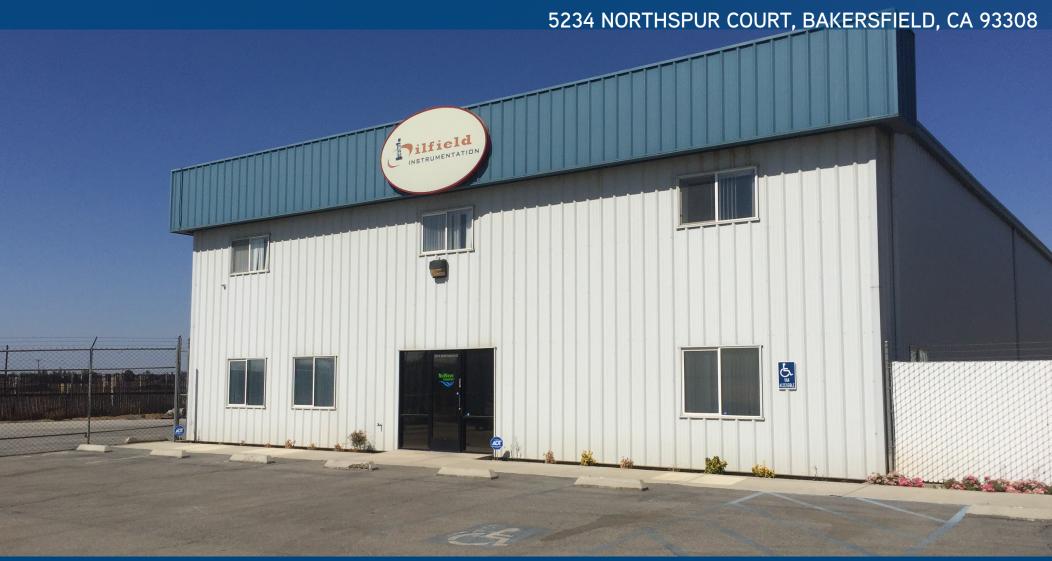

### FOR SUBLEASE OFFICE / WAREHOUSE BUILDING PROPERTY INFORMATION

5234 NORTHSPUR COURT, BAKERSFIELD, CA 93308

**5234 Northspur Court** is located in a M-2, Medium Industrial Zone, County of Kern, on approximately 0.76 acres in Northwest Bakersfield. It is located off of Landco Drive in the "Rosedale Oil Patch" Corridor just north of Rosedale Highway.

#### **HIGHLIGHTS**

- > Building Size: +/- 6,793 SF
- > Office Size: +/- 2,242 SF / Warehouse Size: +/- 4,551 SF
- > Mezzanine: +/- 536 SF (not included in total SF)
- > Includes: Reception area, computer room, three (3) private offices, three (3) work rooms, two (2) restrooms, conference room, break room and mezzanine storage above office.
- > Parcel Size: Approximately 0.76 acres
- > Construction: Prefabricated metal building
- > Zoning: M-2, Medium Industrial, County of Kern
- > Parking: Six (6) spaces in front of building entrance
- > Fenced and partially paved yard
- > Clear Height: 17'8" 20'4"
- > Two (2) 14' x 14' ground level roll-up doors
- > Water: California Water Service
- > Sewer: Septic
- > Gas: The Gas Company
- > Electric: Pacific Gas & Electric Company (480 volt, 400 amp, 3 phase)