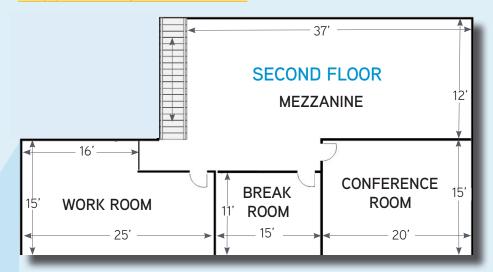

# FOR SUBLEASE OFFICE / WAREHOUSE BUILDING SITE PLAN > FLOOR PLANS

5234 NORTHSPUR COURT, BAKERSFIELD, CA 93308

#### **FLOOR PLANS**

#### **HIGHLIGHTS**

- > Building Size: +/- 6,793 SF
- > Office Size: +/- 2,242 SF / Warehouse Size: +/- 4,551 SF
- > Mezzanine: +/- 536 SF (not included in total SF)
- > Includes: Reception area, computer room, three (3) private offices, three (3) work rooms, two (2) restrooms, conference room, break room and mezzanine storage above office.
- > Parcel Size: Approximately 0.76 acres
- > Construction: Prefabricated metal building
- > Zoning: M-2, Medium Industrial, County of Kern
- > Parking: Six (6) spaces in front of building entrance
- > Fenced and partially paved yard
- > Clear Height: 17'8" 20'4"
- > Two (2) 14' x 14' ground level roll-up doors
- > Water: California Water Service
- > Sewer: Septic
- > Gas: The Gas Company
- > Electric: Pacific Gas & Electric Company (480 volt, 400 amp, 3 phase)