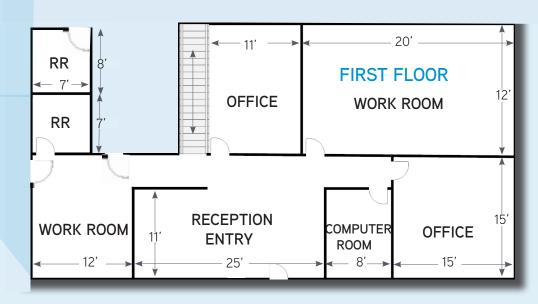

# FOR SUBLEASE OFFICE / WAREHOUSE BUILDING SITE PLAN > FLOOR PLANS

5234 NORTHSPUR COURT, BAKERSFIELD, CA 93308

#### **FLOOR PLANS**

#### **HIGHLIGHTS**

- > Building Size: +/- 6,793 SF
- > Office Size: +/- 2,242 SF / Warehouse Size: +/- 4,551 SF
- > Mezzanine: +/- 536 SF (not included in total SF)
- > Includes: Reception area, computer room, three (3) private offices, three (3) work rooms, two (2) restrooms, conference room, break room and mezzanine storage above office.
- > Parcel Size: Approximately 0.76 acres
- > Construction: Prefabricated metal building
- > Zoning: M-2, Medium Industrial, County of Kern
- > Parking: Six (6) spaces in front of building entrance
- > Fenced and partially paved yard
- > Clear Height: 17'8" 20'4"
- > Two (2) 14' x 14' ground level roll-up doors
- > Water: California Water Service
- > Sewer: Septic
- > Gas: The Gas Company
- > Electric: Pacific Gas & Electric Company (480 volt, 400 amp, 3 phase)