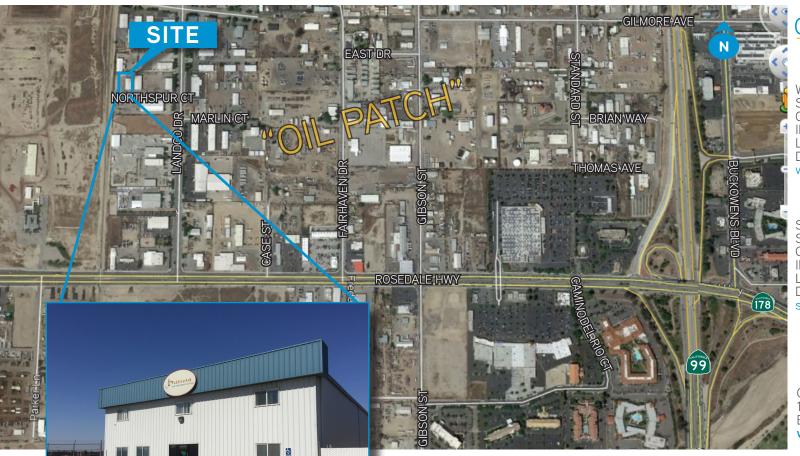

# FOR SUBLEASE OFFICE / WAREHOUSE BUILDING AERIAL MAP

5234 NORTHSPUR COURT, BAKERSFIELD, CA 93308

### FOR SUBLEASE OFFICE / WAREHOUSE BUILDING PROPERTY INFORMATION

5234 NORTHSPUR COURT, BAKERSFIELD, CA 93308

**5234 Northspur Court** is located in a M-2, Medium Industrial Zone, County of Kern, on approximately 0.76 acres in Northwest Bakersfield. It is located off of Landco Drive in the "Rosedale Oil Patch" Corridor just north of Rosedale Highway.