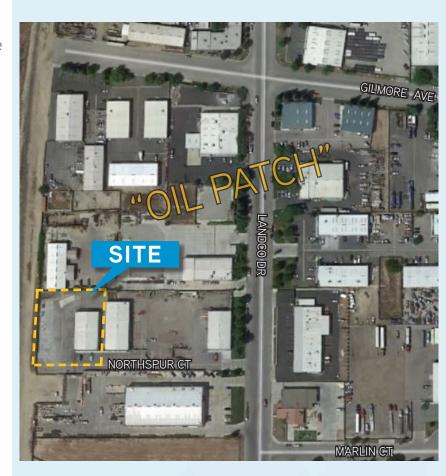

# FOR SUBLEASE OFFICE / WAREHOUSE BUILDING AERIAL MAP

5234 NORTHSPUR COURT, BAKERSFIELD, CA 93308

### FOR SUBLEASE OFFICE / WAREHOUSE BUILDING PROPERTY INFORMATION

5234 NORTHSPUR COURT, BAKERSFIELD, CA 93308

**5234 Northspur Court** is located in a M-2, Medium Industrial Zone, County of Kern, on approximately 0.76 acres in Northwest Bakersfield. It is located off of Landco Drive in the "Rosedale Oil Patch" Corridor just north of Rosedale Highway.