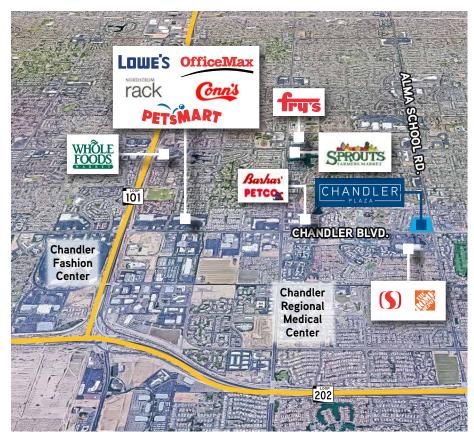

## CHANDLER PLAZA > LOCATION

> Minutes away from Chandler Regional Medical Center
Center and Chandler Festival

> Close to specialty retail and dining at Chandler Fashion
Center and Chandler Festival

> Building and monument signage available – Excellent
frontage on Chandler and Alma School Roads