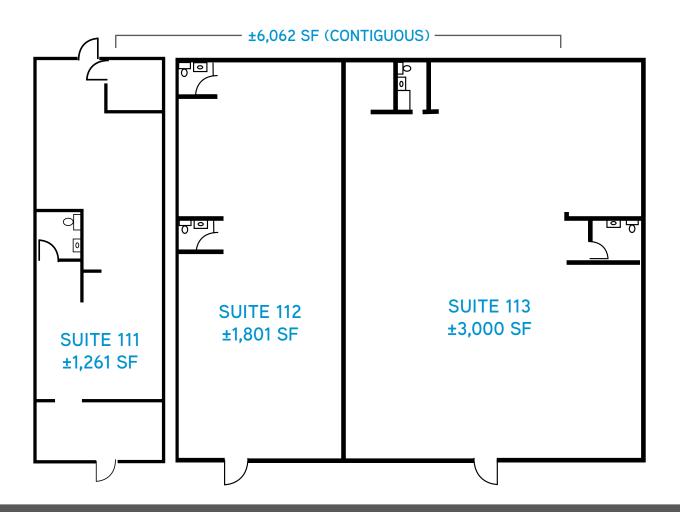

## PROPERTY SUMMARY

ADDRESS: 1076 W Chandler Blvd., Chandler, AZ

AVAILABILITY: Suite 111 ±1,261 SF

Suite 112  $\pm$ 1,801 SF  $\rightarrow$  Contiguous to  $\pm$ 6,062 SF

Suite 113 ±3,000 SF

LEASE RATE: \$18.50 NNN

## CHANDLER PLAZA > SPACE PLANS

1076 WEST CHANDLER BLVD | CHANDLER, ARIZONA

SHELL SPACE \$18.50 NNN (Generous TI Allowance Available)