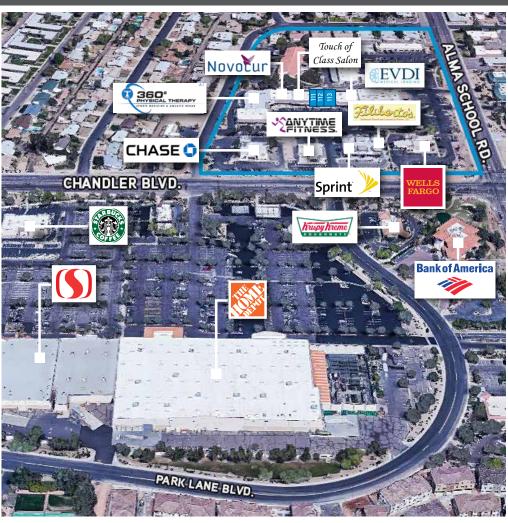

## CHANDLER PLAZA > LOCATION

> Minutes away from Chandler Regional Medical Center
Center and Chandler Festival

> Close to specialty retail and dining at Chandler Fashion
Center and Chandler Festival

> Building and monument signage available – Excellent
frontage on Chandler and Alma School Roads