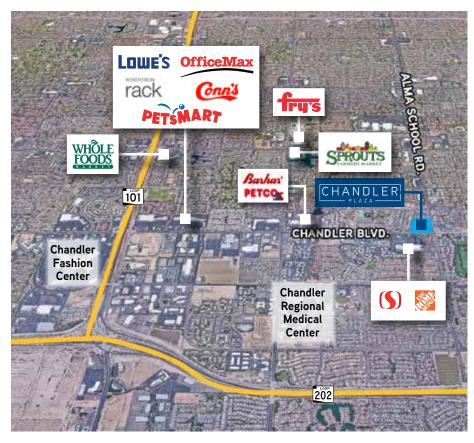

## CHANDLER PLAZA > LOCATION

141,767 within 3 miles

301,996 within 5 miles

52,798 VPD at Alma School Rd. and Chandler Blvd.

25 minute drive to Phoenix Sky Harbor International Airport

> Generous Tenant Improvement packages
available, based on 5, 7 and 10 year terms

> Minutes away from Chandler Regional Medical Center
Center and Chandler Festival

> Convenient access to Loops 101 and 202

> Convenient access to Loops 101 and 202

> Close to specialty retail and dining at Chandler Fashion Center and Chandler Festival