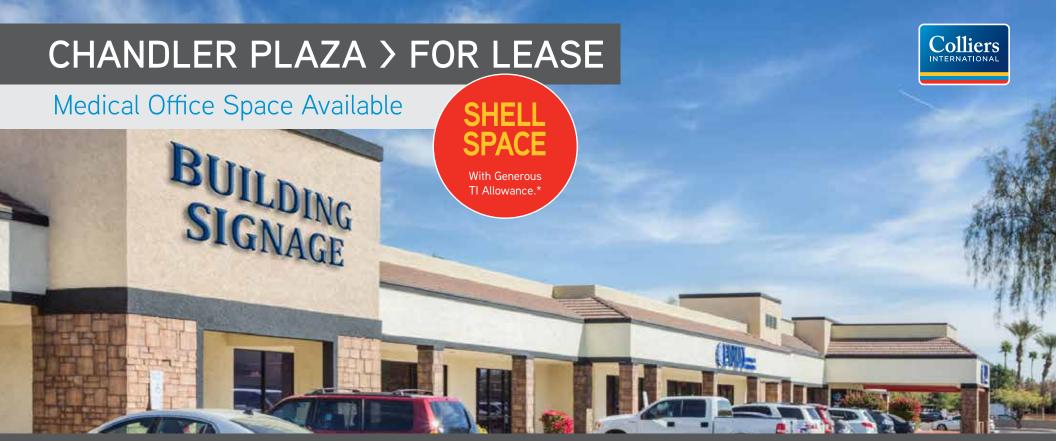

1076 WEST CHANDLER BLVD | CHANDLER, ARIZONA

## PROPERTY SUMMARY

ADDRESS: 1076 W Chandler Blvd., Chandler, AZ

AVAILABILITY: Suite 111 ±1,261 SF

Suite 113 ±4,801 SF > Contiguous to ±6,062 SF

LEASE RATE: \$18.50 NNN
PARKING: 5:16/1,000

17,353 within 1 mile

> Building and monument signage available – Excellent frontage on Chandler and Alma School Roads

<sup>\*</sup>Call broker for details.