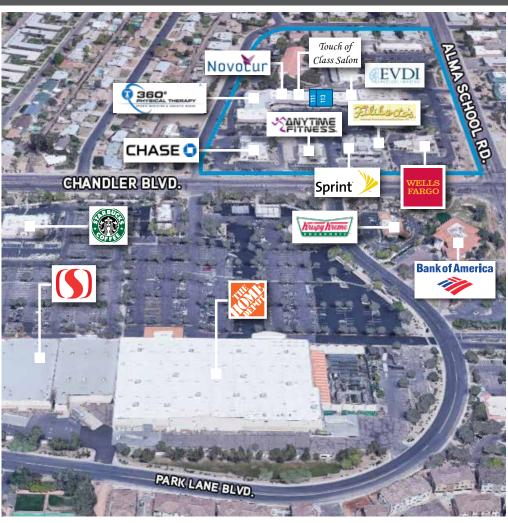

## CHANDLER PLAZA > SPACE PLANS

1076 WEST CHANDLER BLVD | CHANDLER, ARIZONA

SHELL SPACE \$18.50 NNN (Generous TI Allowance Available)