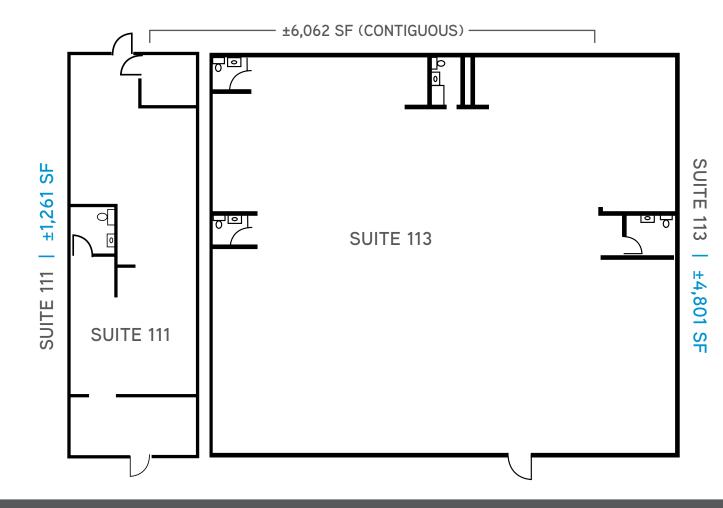

## CHANDLER PLAZA > SPACE PLANS

1076 WEST CHANDLER BLVD | CHANDLER, ARIZONA

SHELL SPACE \$18.50 NNN (Generous TI Allowance Available)

## PROPERTY SUMMARY

ADDRESS: 1076 W Chandler Blvd., Chandler, AZ

AVAILABILITY: Suite 111 ±1,261 SF

Suite 113 ±4,801 SF > Contiguous to ±6,062 SF

LEASE RATE: \$18.50 NNN
PARKING: 5:16/1,000

17,353 within 1 mile