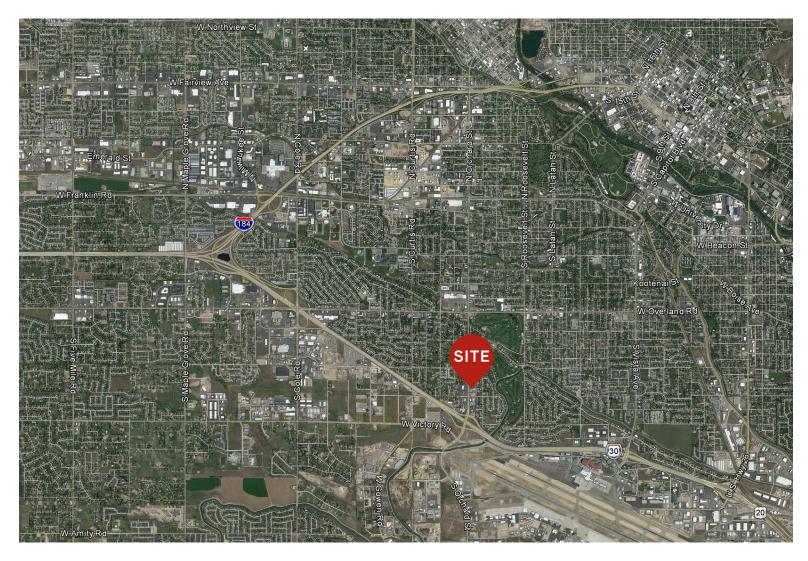

#### ORCHARD COMMERCIAL BUILD TO SUIT

2420 S. ORCHARD STREET | BOISE, ID

#### **PROPERTY INFORMATION**

Land Size: 1.1 Acres

Zoning: C-2D (General Commercial)

Lease Rate: Build-to-Suit TBD

Sales Price: \$449,000

- Build-to-Suit for retail, office, auto sales & service, garden supply, bank, office, restaurant, shop, etc...
- Potentially divisible
- Located just off the I-84-Orchard exit across from Dennis Dillon.
- Approximately 155 linear feet of frontage on Orchard and 295 linear feet deep.