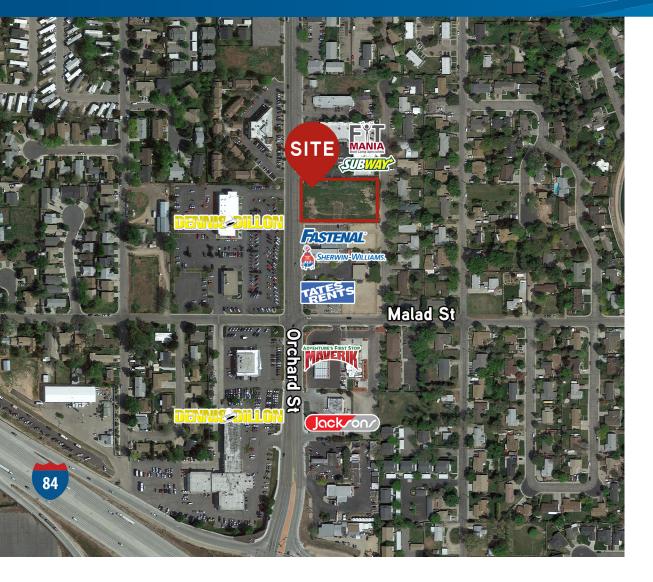

#### ORCHARD COMMERCIAL BUILD TO SUIT

2420 S. ORCHARD STREET | BOISE, ID

#### **PROPERTY INFORMATION**

Land Size: 1.1 Acres

Zoning: C-2D (General Commercial)

Lease Rate: Build-to-Suit TBD

Sales Price: \$449,000

- Build-to-Suit for retail, office, auto sales & service, garden supply, bank, office, restaurant, shop, etc...
- Potentially divisible
- Located just off the I-84-Orchard exit across from Dennis Dillon.
- Approximately 155 linear feet of frontage on Orchard and 295 linear feet deep.