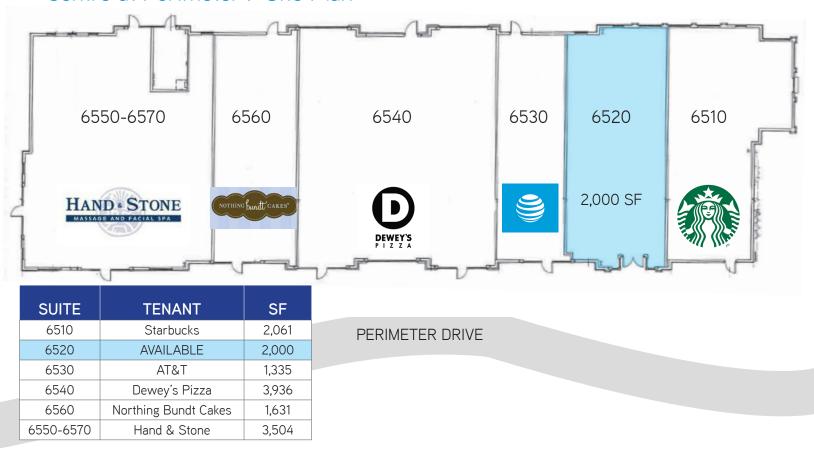

#### Centre at Perimeter > Site Plan

## **Building Information**

Total SF: 14,507 SF Available: 2,000 SF

Lease Rate: \$29.00/SF NNN
Operating Expenses: \$10.69 PSF