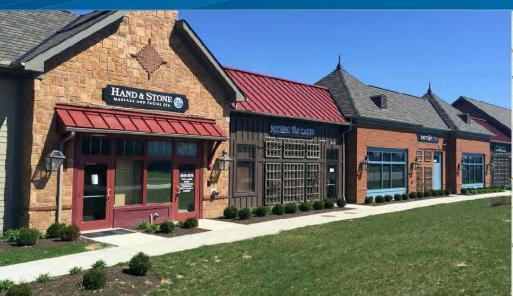

# Centre at Perimeter

6510 - 6570 PERIMETER DRIVE | DUBLIN, OH 43016

## Prime Retail Space Next to Starbucks

- > Newly built center located in very affluent Dublin suburb
- > Strong co-tenants include Starbucks, AT&T, Hand & Stone, Dewey's Pizza and Nothing Bundy Cakes
- > Vacant space situated directly next to Starbucks
- > Strong daytime population of over 108,000 anchored by Dublin Methodist Hospital