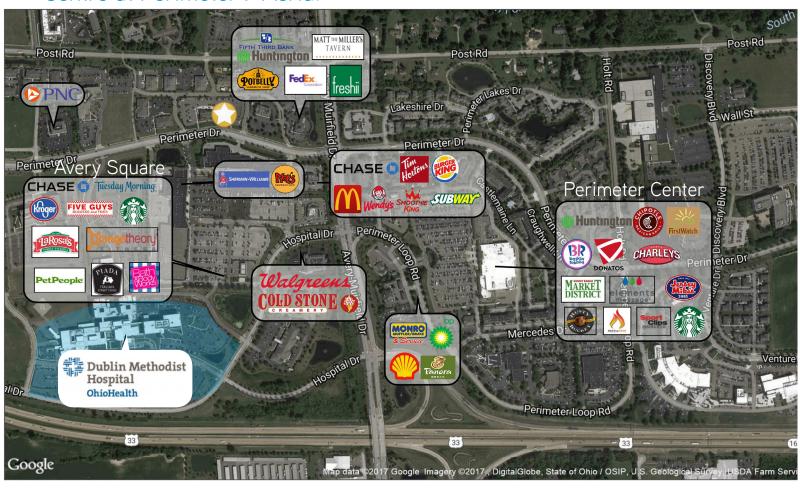

Rate: \$29.00/SF NNN
Operating Expenses: \$10.69 PSF

#### **Demographics**

|                               | 1 Mile    | 3 Miles   | 5 Miles   |
|-------------------------------|-----------|-----------|-----------|
| 2017 Population               | 5,475     | 45,186    | 127,418   |
| 2017 Total Households         | 2,111     | 17,306    | 50,268    |
| 2017 Average Household Income | \$144,589 | \$109,929 | \$119,262 |

#### Traffic Counts

Perimeter Drive 9,731 VPD
Avery-Muirfield Drive 28,520 VPD



ALEC MILLER 614 440 5767 alec.miller@colliers.com GILLI ZOFAN 614 593 6023 gilli.zofan@colliers.com COLLIERS INTERNATIONAL GREATER COLUMBUS REGION Two Miranova Place, Suite 900 Columbus, OH 43215 www.colliers.com

#### Centre at Perimeter > Site Plan



### Centre at Perimeter > Aerial