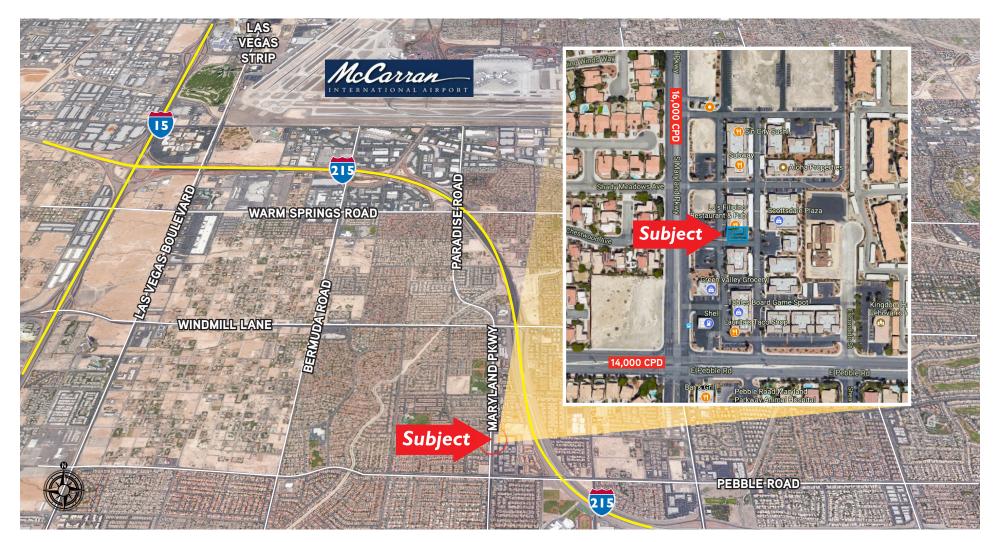

# EXCELLENT ACCESS, VISIBILITY AND PARKING ±3,914 RSF TURN-KEY RESTAURANT SPACE

8810 S. MARYLAND PARKWAY, SUITES 120-130, LAS VEGAS, NV 89123

FOR LEASE

# EXCELLENT ACCESS, VISIBILITY AND PARKING ±3,914 RSF TURN-KEY RESTAURANT SPACE

8810 S. MARYLAND PARKWAY, SUITES 120-130, LAS VEGAS, NV 89123

CHRIS CONNELL +1 702 836 3709 chris.connell@colliers.com GRANT TRAUB +1 702 836 3789 grant.traub@colliers.com 3960 Howard Hughes Parkway, Suite 150 Las Vegas, NV 89169 www.colliers.com/lasvegas