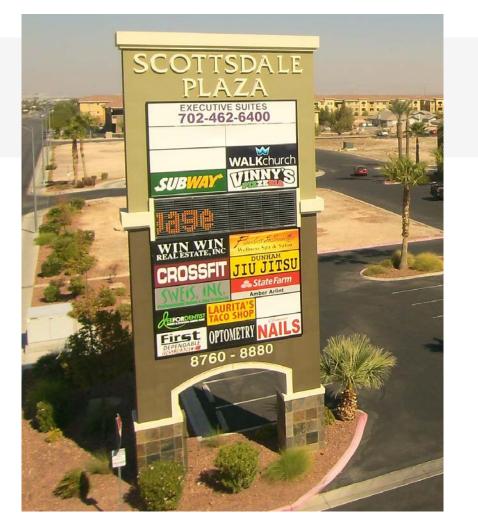

#### **PROPERTY HIGHLIGHTS**

- ±3,914 RSF
- Lease Rate: \$1.50 PSF/Month NNN; CAMs Estimated at \$0.37 PSF/Month
- Space Contains Grease Trap, Hood, and Bar
- Zoned Clark County C-1 (Local Business)
- Prominent Pylon Signage Available
- Excellent Access, Visibility and Parking
- Approximately one (1) mile from I-215 Beltway
- Existing Restaurant Equipment May Be Available