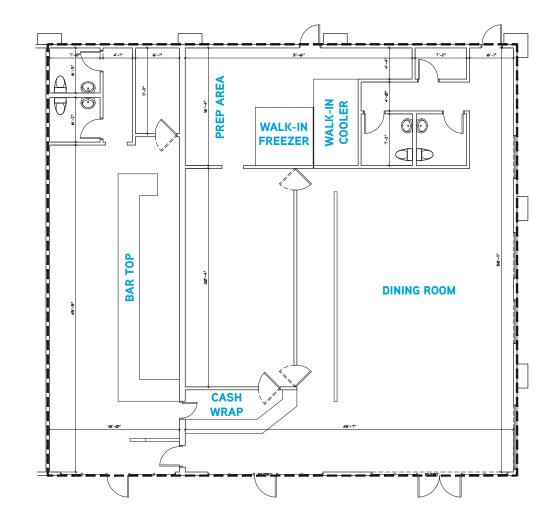

### EXCELLENT ACCESS, VISIBILITY AND PARKING ±3,914 RSF TURN-KEY RESTAURANT SPACE

8810 S. MARYLAND PARKWAY, SUITES 120-130, LAS VEGAS, NV 89123

**FLOORPLAN** ±3,914 RSF

CHRIS CONNELL +1 702 836 3709 chris.connell@colliers.com GRANT TRAUB +1 702 836 3789 grant.traub@colliers.com 3960 Howard Hughes Parkway, Suite 150 Las Vegas, NV 89169 www.colliers.com/lasvegas