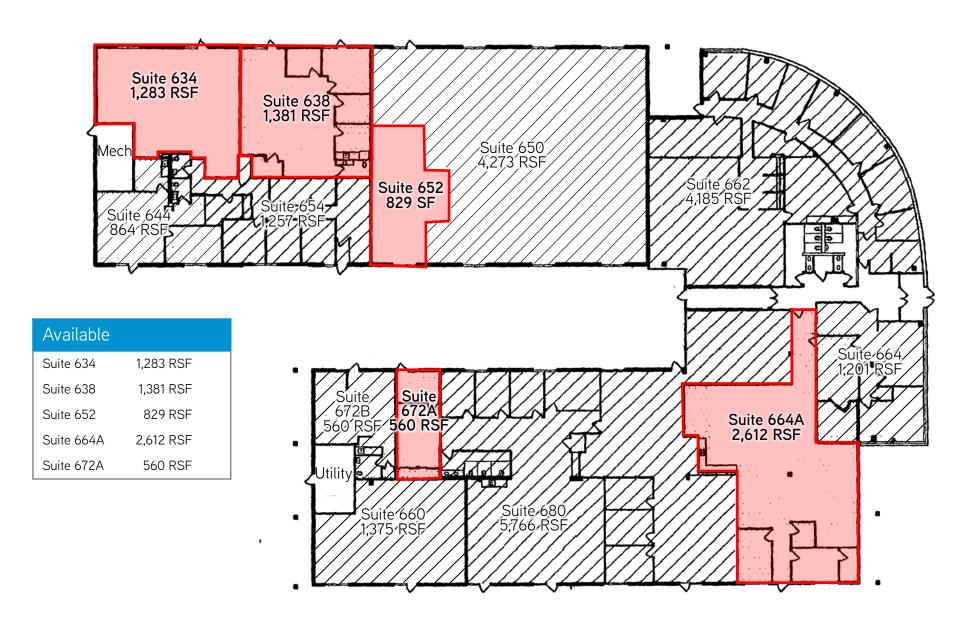

## **Property Features**

- > 560 2,664 SF suites available
- > Recently renovated new roof & LED lighting in 2015
- > Garden entrance suites available
- > Monument signage available
- > Abundant surface parking
- > Owner-occupied building
- > Excellent value in desirable Creve Coeur area
- > Conveniently located in Creve Coeur Office Park at the intersection of Craig Road and Olive Boulevard
- > LEASE RATE: \$15.95/SF, Full Service