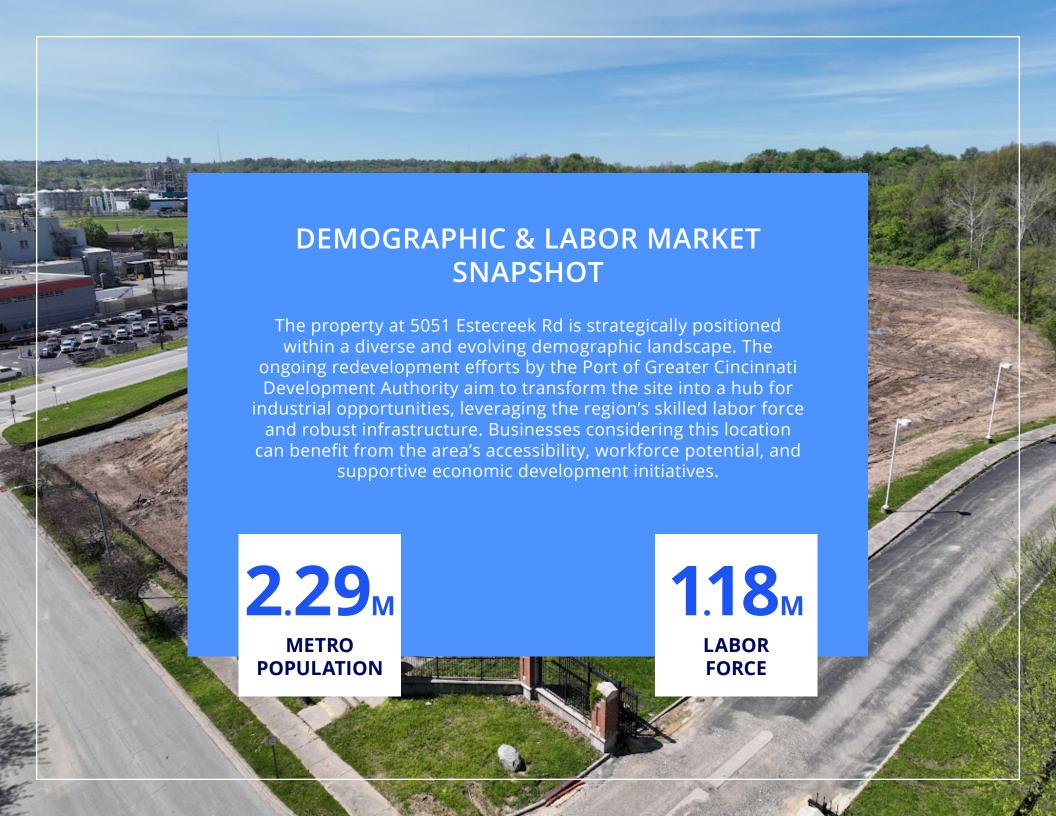

### **NEIGHBOURING EMPLOYERS**

| Company                            |                                | Industry                 | Notes                                                                                                         |
|------------------------------------|--------------------------------|--------------------------|---------------------------------------------------------------------------------------------------------------|
| P&G                                | Procter & Gamble (P&G)         | Consumer Goods           | Headquartered in downtown Cincinnati; one of the city's largest employers with multiple campuses.             |
| □ • BASF We create chemistry       | BASF                           | Chemical Manufacturing   | Operates three facilities including plants and offices in Cincinnati, focusing on coatings and additives.     |
| enerfab<br>BUILT FOR THE CHALLENGE | Enerfab                        | Industrial Services      | Headquartered in Cincinnati with fabrication and field services operations across the region.                 |
| Marathon Petroleum Corporation     | Marathon Petroleum             | Energy/Fuels             | Operates a renewable fuels pretreatment facility in Lower Price Hill, focused on sustainability.              |
| THE J.M. SMUCKER Co                | J.M Smucker Company            | Food Manufacturing       | While headquartered in Orrville, OH, the company maintains a local distribution and operations site.          |
| BÆRLOCHER 🔝                        | Baerlocher USA                 | Plastic Additives        | Located in Cincinnati, this facility produces polymer additives for North American markets.                   |
| <b>Emery</b> Oleochemicals         | Emery Oleochemicals            | Specialty Chemicals      | Global manufacturer with a large production facility on Este Avenue, specializing in natural-based chemicals. |
| SunChemical                        | Sun Chemical Corporation       | Printing Inks & Pigments | Facility on Sun Avenue focused on inks, coatings, and pigment solutions.                                      |
| OXY                                | OxyChem (Occidental Chemical)  | Chemical Manufacturing   | Facility on Paddock Road producing basic chemicals and vinyls.                                                |
| icc                                | Intercontinental Chemical Corp | Chemical Manufacturing   | Based on Spring Grove Avenue, specializing in specialty and industrial chemicals.                             |