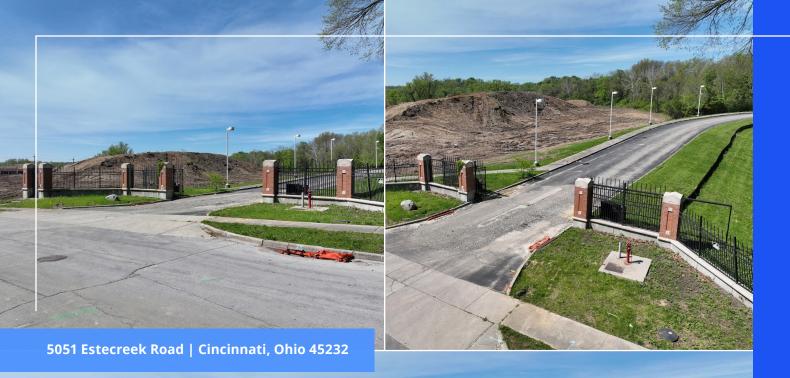

# 27.09 acres of land for sale.

Two parcels graded and compacted with an opportunity to build up to 100,000 SF building on each site.

- Two Parcels:
  - Parcel A: 8.08 Acres
  - Parcel B: 19.03 Acres
- Zoned for Advance Manufacturing (ML) (City of Cincinnati)

- 1.5 Miles to I-75 Mitchell Ave Exit
- Frontage on Este Avenue & Estecreek Road
- Clean Environmental on File
- All Utilities on Site