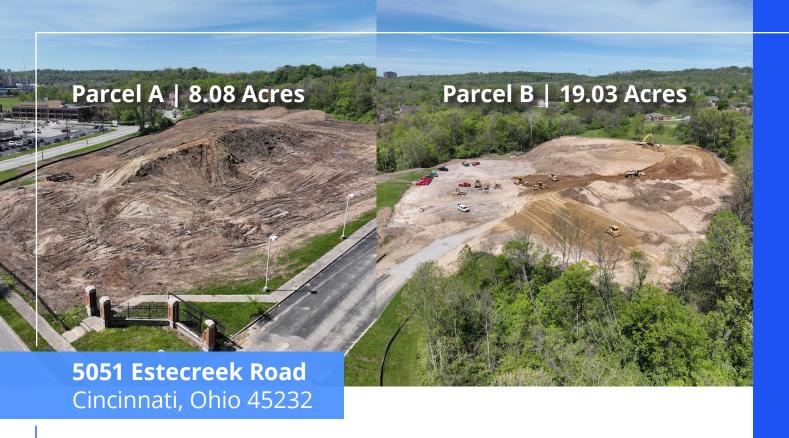

# 27.09 acres of land for sale.

Two parcels graded and compacted with an opportunity to build up to 100,000 SF building on each site.

- Two Parcels:
  - Parcel A: 8.08 Acres
  - Parcel B: 19.03 Acres
- Zoned for Advance Manufacturing (ML) (City of Cincinnati)