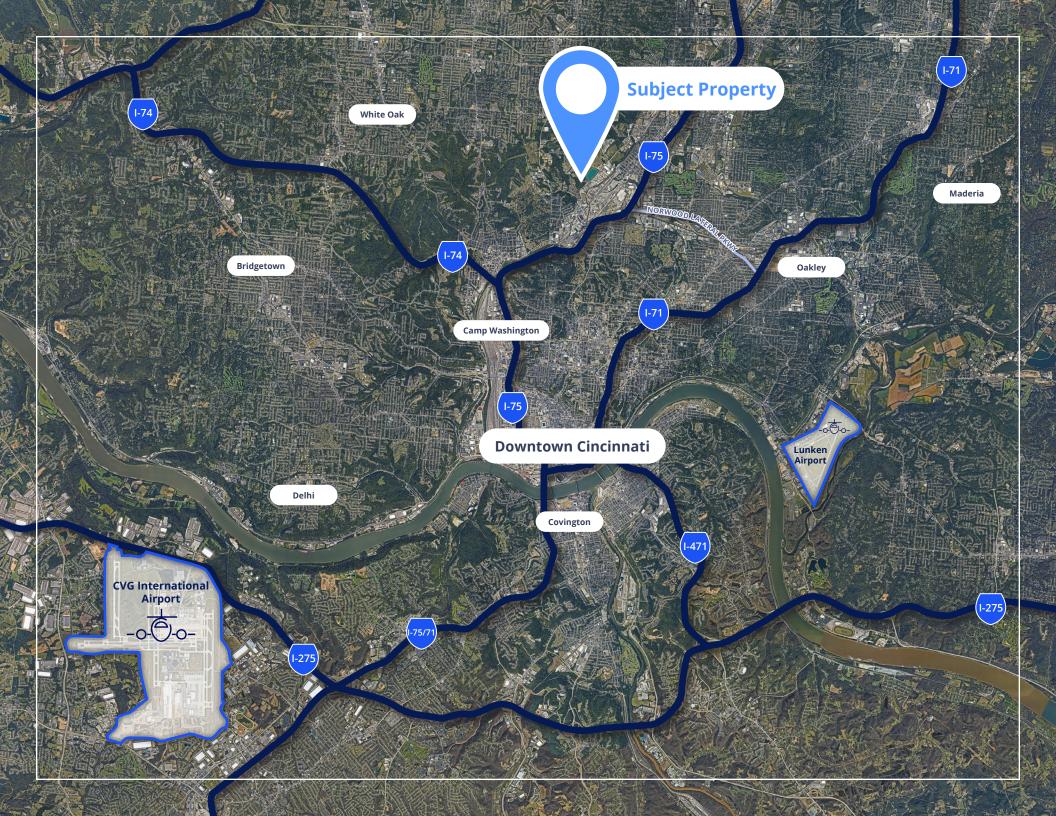

# 27.09 acres of land for sale.

Two parcels graded and compacted with an opportunity to build up to 100,000 SF building on each site.

- Two Parcels:
  - Parcel A: 8.08 Acres
  - Parcel B: 19.03 Acres
- Zoned for Advance Manufacturing (ML) (City of Cincinnati)

- 1.5 Miles to I-75 Mitchell Ave Exit
- Frontage on Este Avenue & Estecreek Road
- Clean Environmental on File
- All Utilities on Site