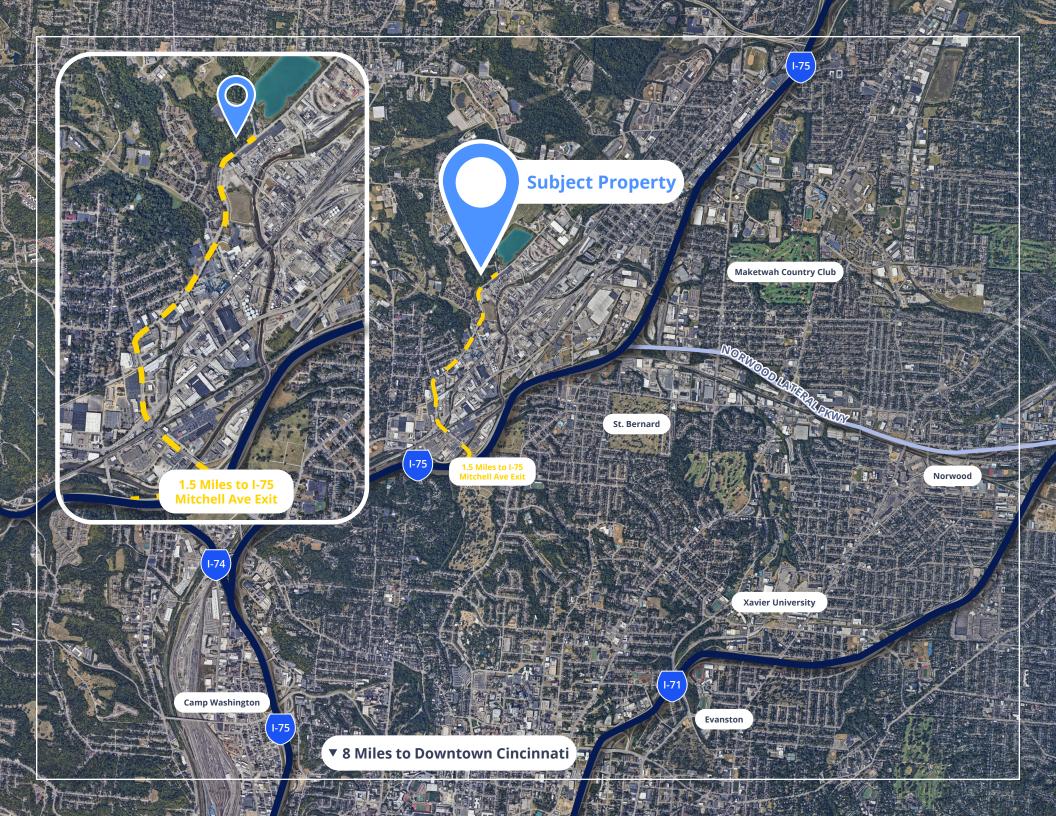

- 1.5 Miles to I-75 Mitchell Ave Exit
- Frontage on Este Avenue & Estecreek Road
- Clean Environmental on File
- All Utilities on Site