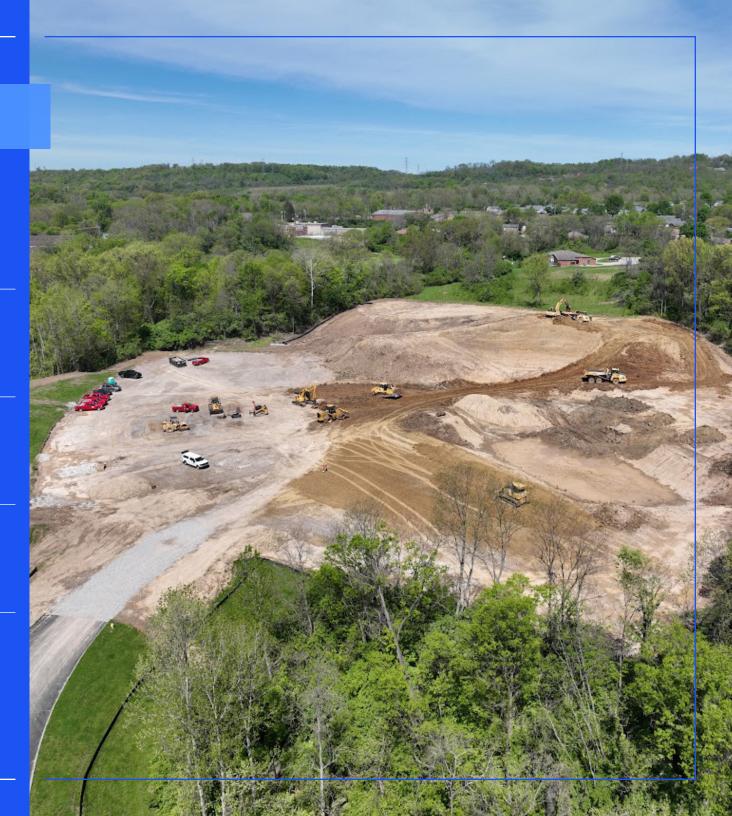

# 27.09 acres of land for sale.

Two parcels graded and compacted with an opportunity to build up to 100,000 SF building on each site.

- Two Parcels:
  - Parcel A: 8.08 Acres
  - Parcel B: 19.03 Acres
- Zoned for Advance Manufacturing (ML) (City of Cincinnati)

- 1.5 Miles to I-75 Mitchell Ave Exit
- Frontage on Este Avenue & Estecreek Road
- Clean Environmental on File
- All Utilities on Site