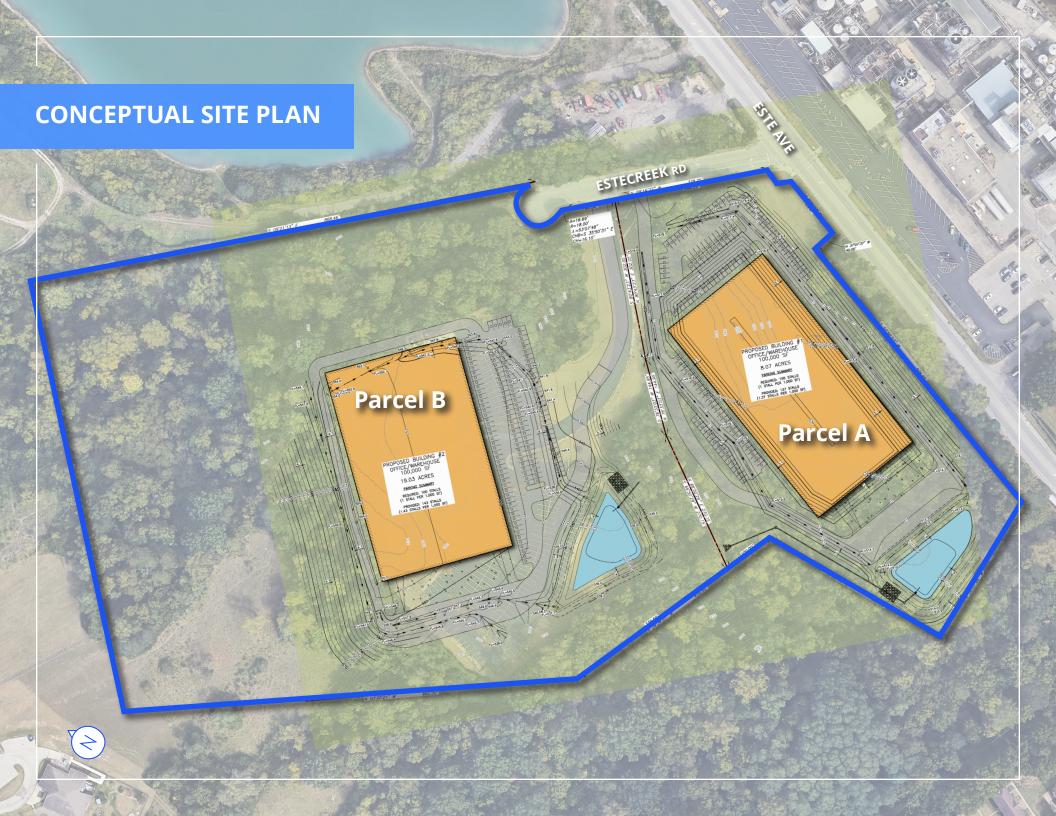

# 27.09 acres of land for sale.

Two parcels graded and compacted with an opportunity to build up to 100,000 SF building on each site.

- Two Parcels:
  - Parcel A: 8.08 Acres
  - Parcel B: 19.03 Acres
- Zoned for Advance Manufacturing (ML) (City of Cincinnati)

- 1.5 Miles to I-75 Mitchell Ave Exit
- Frontage on Este Avenue & Estecreek Road
- Clean Environmental on File
- All Utilities on Site