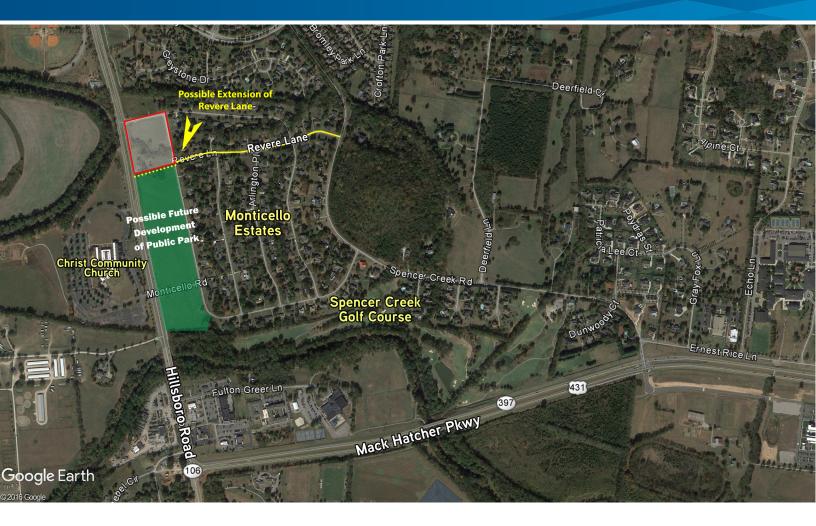

### Key Features | Highlights

- > 7 AC
- > Flat topography
- > Protected zoning
- > All utilities at site
- > Esbablished neighborhood
- > Road frontage on Hillsboro Road
- > Adjacent to future park
- > Williamson County Schools
- > Located hear downtown Franklin

#### **Legal Description**

In 2015 a large portion of the 26 acre tract of land at 1200 Hillsboro Road was placed in either a flood way or flood plain based on the Middle Tennessee flood of May, 2010. An appeal of the F.E.M.A. findings was denied in 2016; however, the northern most 7+ acres is out of any flood way and is buildable. This land is basically flat, has all utilities on site, is in an established neighborhood and is near excellent Williamson County grade, middle and high schools. The land presently zoned agricultural while the adjoining Monticello estates subdivision is zoned for one half acre lots. The recently adopted Franklin land use policy encourages single family residential use.