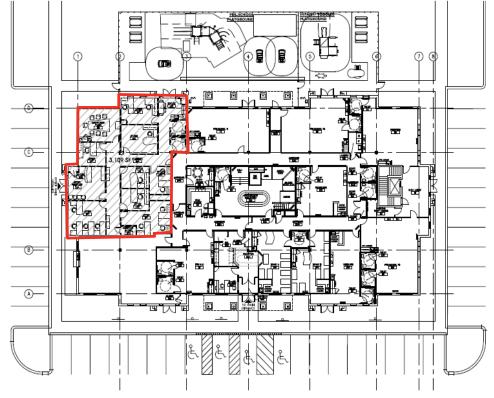

# Available Space

1<sup>ST</sup> Floor – 3,109 RSF Rent: Negotiable Possession: Immediate Term: Through August 19, 2025

### Space Features

- > Building is located directly off Rt. 10 with great access to Route 287 & 80
- > Separate entrance available for own corporate identity
- > Reception area
- > 7 Offices 3 single offices, 3 double offices, 1 office seats 3 people, 1 office seats 5 people
- > Conference Room seats 10 people
- > Kitchenette area
- > New glass paneling finishes with hardwood throughout the space
- > Furniture can be made available

# 1st FLOOR - 3,109 RSF