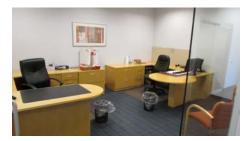

# Available Space

1<sup>ST</sup> Floor – 3,109 RSF Rent: Negotiable Possession: Immediate Term: Through August 19, 2025

### Space Features

- > Building is located directly off Rt. 10 with great access to Route 287 & 80
- > Separate entrance available for own corporate identity
- > Reception area
- > 7 Offices 3 single offices, 3 double offices, 1 office seats 3 people, 1 office seats 5 people
- > Conference Room seats 10 people
- > Kitchenette area
- > New glass paneling finishes with hardwood throughout the space
- > Furniture can be made available

# 1st FLOOR - 3,109 RSF