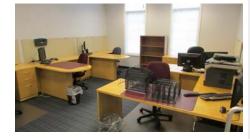

# Available Space

1<sup>ST</sup> Floor – 3,109 RSF Rent: Negotiable Possession: Immediate Term: Through August 19, 2025

### Space Features

- > Building is located directly off Rt. 10 with great access to Route 287 & 80
- > Separate entrance available for own corporate identity
- > Reception area
- > 7 Offices 3 single offices, 3 double offices, 1 office seats 3 people, 1 office seats 5 people
- > Conference Room seats 10 people
- > Kitchenette area
- > New glass paneling finishes with hardwood throughout the space
- > Furniture can be made available

# 1st FLOOR - 3,109 RSF