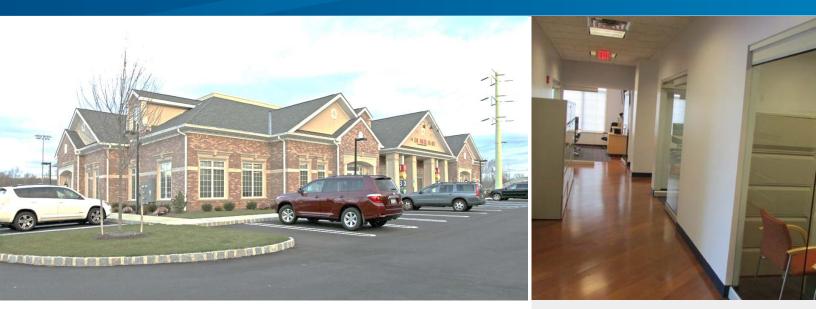

# 1 PAPERMILL DRIVE

#### WHIPPANY, NJ

### Space Features

- > Building is located directly off Rt. 10 with great access to Route 287 & 80
- > Separate entrance available for own corporate identity
- > Reception area
- > 7 Offices 3 single offices, 3 double offices, 1 office seats 3 people, 1 office seats 5 people
- > Conference Room seats 10 people
- > Kitchenette area
- > New glass paneling finishes with hardwood throughout the space
- > Furniture can be made available