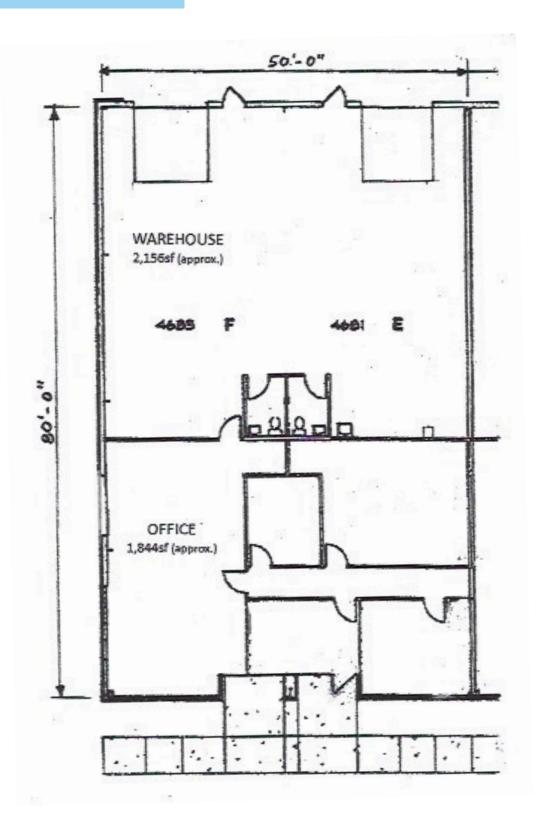

## **Building Amenities**

4673-4683 Northwest Pkwy Hilliard, OH 43026

- 15'-16' clear height
- 2,156 ± SF warehouse
- 1,844 ± SF office
- Two (2) 10'x10' drive-in doors
- One (1) shared exterior truck dock
- Fully air conditioned warehouse
- 3-Phase power

## Floor Plan

4673-4683 Northwest Pkwy Hilliard, OH 43026