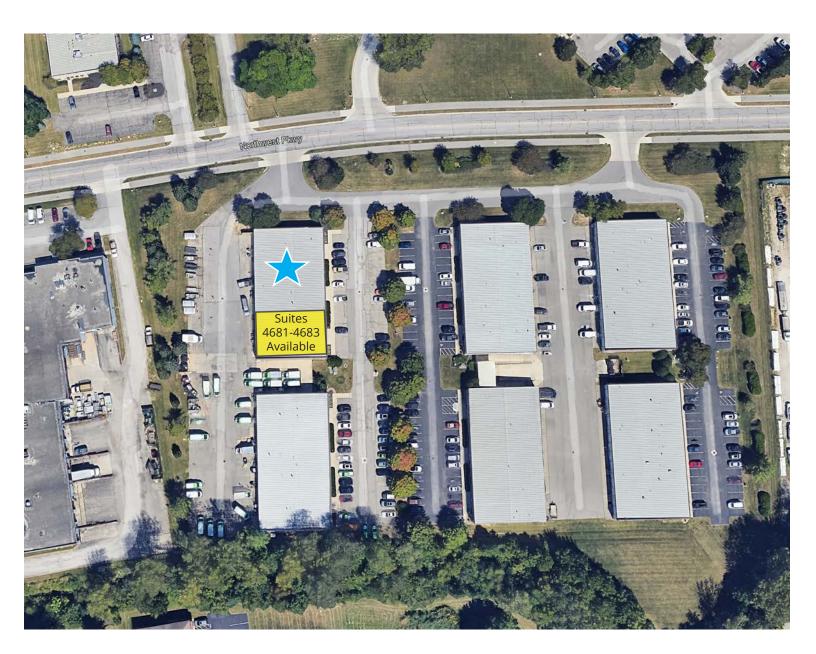

| Building SF:           | 12,000 ± SF                    |
|------------------------|--------------------------------|
| Space Available:       | Suites 4681-4683<br>4,000 ± SF |
| Lease Rate:            | \$10.50/SF NNN                 |
| Operating<br>Expenses: | \$4.23/SF<br>(estimated 2025)  |

## **Building Amenities**

4673-4683 Northwest Pkwy Hilliard, OH 43026

- 15'-16' clear height
- 2,156 ± SF warehouse
- 1,844 ± SF office
- Two (2) 10'x10' drive-in doors
- One (1) shared exterior truck dock
- Fully air conditioned warehouse
- 3-Phase power