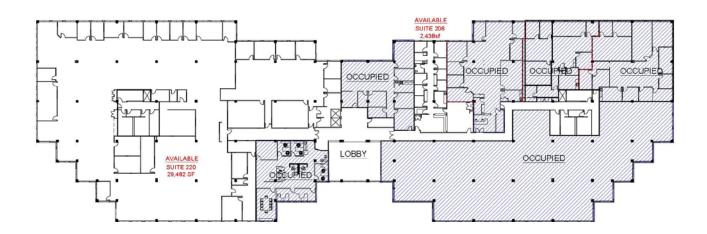

## **AVAILABLE SPACE**

| First Floor  | - | 2,464 SF           | Ham           |
|--------------|---|--------------------|---------------|
| First Floor  | - | 2,085 SF           |               |
| First Floor  | - | 4,754 SF           |               |
| Second Floor | - | 2,438 SF           |               |
| Second Floor | - | 29,482 SF divisibl | e to 5,499 SF |
|              |   |                    |               |

## SECOND FLOOR

VINNY DI MEGLIO | SENIOR MANAGNG DIRECTOR | SALESPERSON +1 609 297 5174 | vinny.dimeglio@colliers.com

COLLIERS INTERNATIONAL NJ LLC | 500 Alexander Park | Suite 101 | Princeton, NJ 08540 +1 609 269 1111 | www.colliers.com/princeton