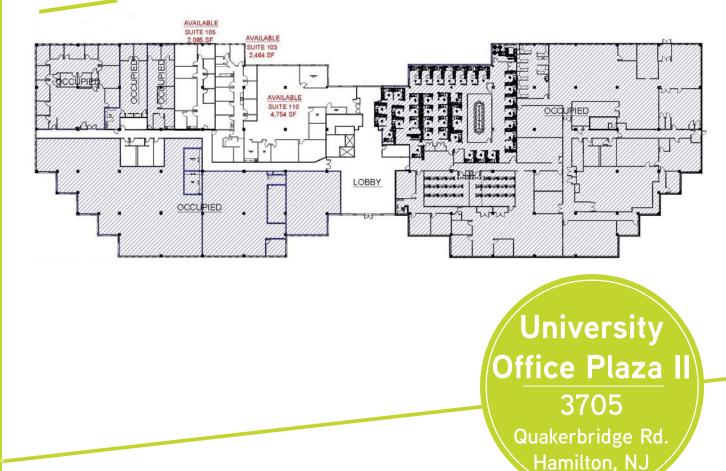

## **AVAILABLE SPACE**

| First Floor  | - | 2,464 SF           | Ham           |
|--------------|---|--------------------|---------------|
| First Floor  | - | 2,085 SF           |               |
| First Floor  | - | 4,754 SF           |               |
| Second Floor | - | 2,438 SF           |               |
| Second Floor | - | 29,482 SF divisibl | e to 5,499 SF |
|              |   |                    |               |

## FIRST FLOOR