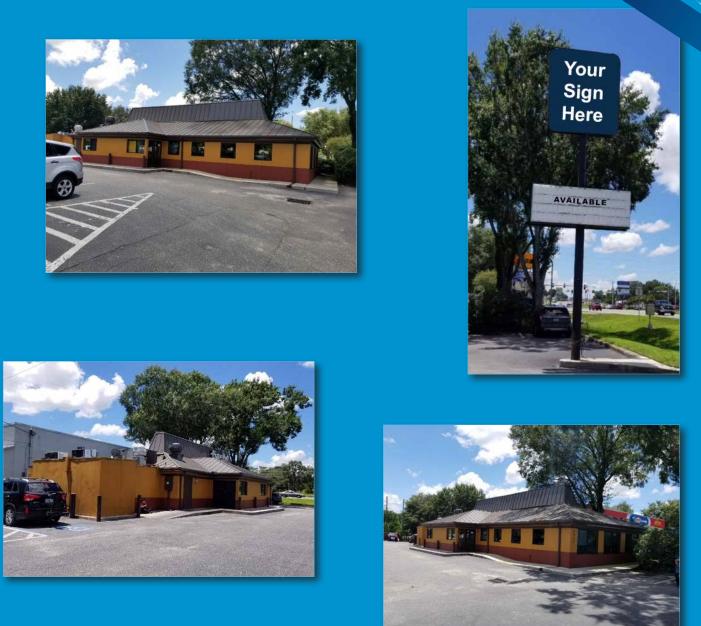

# Freestanding Retail/ Restaurant For Lease - Zephyrhills

2,918 SF Available

Note: Due to the nature of the existing business, all site visits must be arranged through the listing broker. Please do not enter the property unaccompanied and without prior authorization.