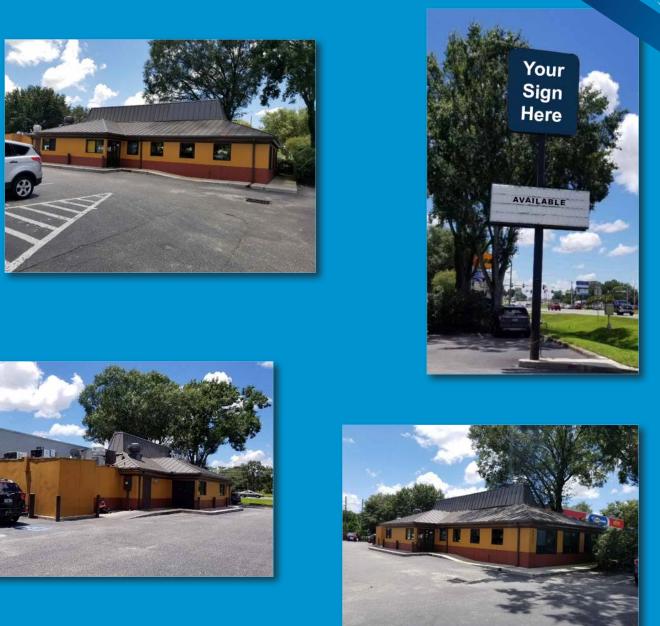

# Freestanding Retail/ Restaurant For Lease - Zephyrhills

2,918 SF Available

Note: Due to the nature of the existing business, all site visits must be arranged through the listing broker. Please do not enter the property unaccompanied and without prior authorization.