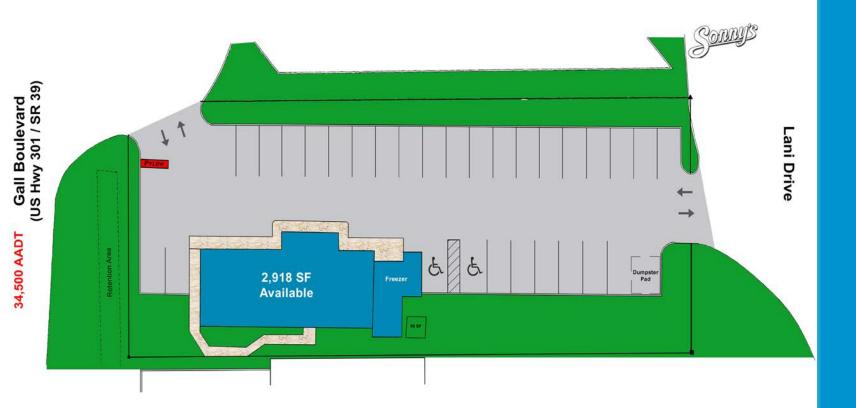

# Freestanding Retail/ Restaurant For Lease - Zephyrhills

2,918 SF Available

## **FEATURES**

- 2,918 SF available on 0.55 acres
- Freestanding Retail/Restaurant
- Adjacent to Sonny's BBQ; close proximity to Florida Medical Clinic and Florida Hospital
- Zoned C-2 (Community Commercial)
- Average Household Income of \$61,567 within 1 mile
- 34,500 cars per day on Gall Boulevard (US Hwy 301/ SR 39)