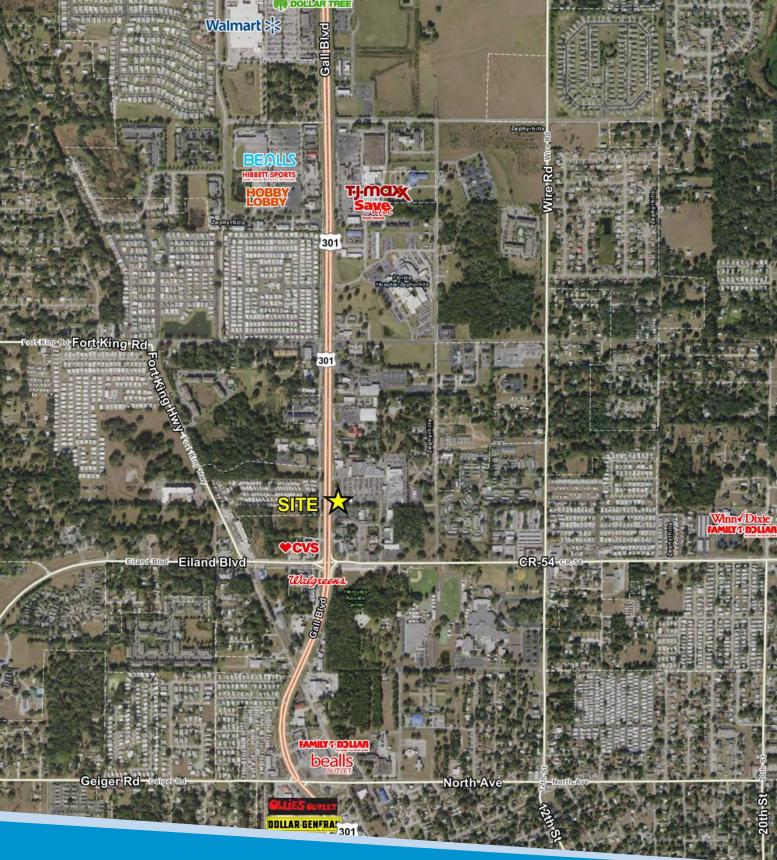

# Freestanding Retail/ Restaurant For Lease - Zephyrhills

2,918 SF Available

# 6548 Gall Boulevard Zephyrhills, FL 33542

0

## **FEATURES**

- 2,918 SF available on 0.55 acres
- Freestanding Retail/Restaurant
- Adjacent to Sonny's BBQ; close proximity to Florida Medical Clinic and Florida Hospital
- Zoned C-2 (Community Commercial)
- Average Household Income of \$61,567 within 1 mile
- 34,500 cars per day on Gall Boulevard (US Hwy 301/ SR 39)