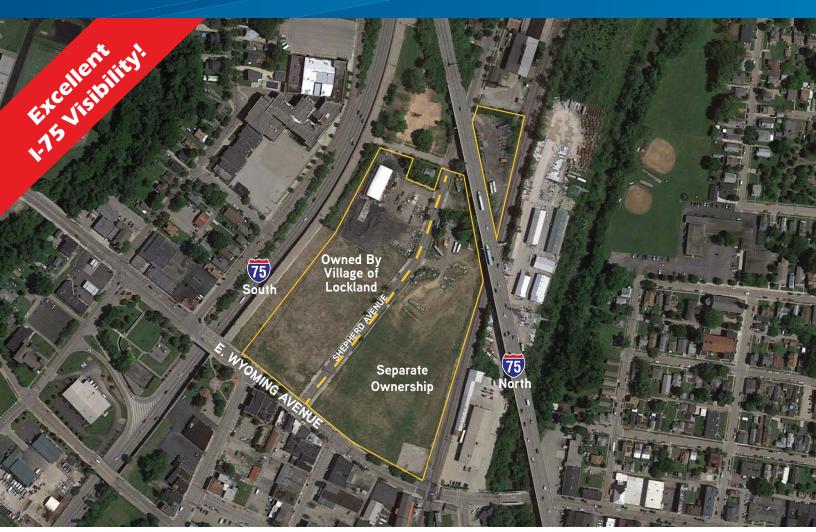

## Lockland Land at Shepherd & Wyoming Avenue

NE CORNER OF SHEPHERD & WYOMING AVENUES, LOCKLAND, OH

## **Building Amenities**

- > Superb in-fill site!
- > Approximately 13 acres divisible
- > Flexible uses = Zoned Light Industrial
- > Built-to-suit/design build opportunity
- > Rail served CSX
- > Only one mile from G.E. Aviation on Shepherd Avenue
- > Ready for immediate development