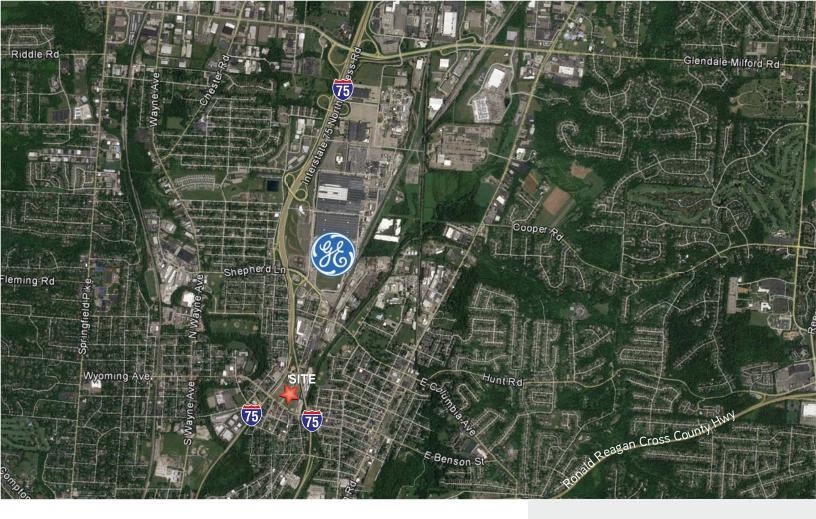

## Lockland Land at Shepherd & Wyoming Avenue

NE CORNER OF SHEPHERD & WYOMING AVENUES, LOCKLAND, OH

## **Building Amenities**

- > Superb in-fill site!
- > Approximately 13 acres divisible
- > Flexible uses = Zoned Light Industrial
- > Built-to-suit/design build opportunity
- > Rail served CSX
- > Only one mile from G.E. Aviation on Shepherd Avenue
- > Ready for immediate development